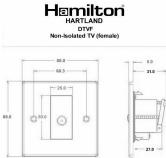

#### Dimensions

|                                                                                                                                                 | <b>*</b> V                                                                                                    | 27.0                                                                                                                                                                             |
|-------------------------------------------------------------------------------------------------------------------------------------------------|---------------------------------------------------------------------------------------------------------------|----------------------------------------------------------------------------------------------------------------------------------------------------------------------------------|
|                                                                                                                                                 |                                                                                                               |                                                                                                                                                                                  |
| Primary Range                                                                                                                                   | Hartland                                                                                                      | 1                                                                                                                                                                                |
| Insert Type                                                                                                                                     | 1 gang Non-Isolated TV (female) (DAB Compatible)                                                              |                                                                                                                                                                                  |
| Plate Finish                                                                                                                                    | Hartland Box Bright Steel                                                                                     |                                                                                                                                                                                  |
| Insert Colour                                                                                                                                   | White                                                                                                         |                                                                                                                                                                                  |
| EAN13 Barcode                                                                                                                                   | 5028690230373                                                                                                 |                                                                                                                                                                                  |
| Dimensions (Nominal)                                                                                                                            | Single: Height = 88.0mm Width = 88.0mm Depth = 5.0mm                                                          |                                                                                                                                                                                  |
| Fixing Hole Centres                                                                                                                             | Box Fixing = 60.3mm Grid Fixing = N/A                                                                         |                                                                                                                                                                                  |
| Minimum Wall Box Depth                                                                                                                          | 35mm                                                                                                          |                                                                                                                                                                                  |
| Switched Poles                                                                                                                                  | N/A                                                                                                           |                                                                                                                                                                                  |
| IP Rating                                                                                                                                       | IP2XD                                                                                                         |                                                                                                                                                                                  |
| Contact Gap Minimum                                                                                                                             | N/A                                                                                                           |                                                                                                                                                                                  |
| Earth Terminal Capacity 1                                                                                                                       | 5 x 1mm2                                                                                                      |                                                                                                                                                                                  |
| Earth Terminal Capacity 2                                                                                                                       | 4 x 1.5mm2                                                                                                    |                                                                                                                                                                                  |
| Earth Terminal Capacity 3                                                                                                                       | 3 x 2.5mm2                                                                                                    |                                                                                                                                                                                  |
| Earth Terminal Capacity 4                                                                                                                       | 1 x 4mm2 Multi-strand                                                                                         |                                                                                                                                                                                  |
| Earth Terminal Capacity 5                                                                                                                       | 1 x 6mm2                                                                                                      |                                                                                                                                                                                  |
| Product Class 1                                                                                                                                 | Must be earthed (ref BS7671 415.2.1)                                                                          |                                                                                                                                                                                  |
| Ambient Operating Temperature                                                                                                                   | -5° to +40°C                                                                                                  |                                                                                                                                                                                  |
| Recommended Location                                                                                                                            | Internal Use Only                                                                                             |                                                                                                                                                                                  |
| Maximum Installation Altitude                                                                                                                   | 2000m                                                                                                         |                                                                                                                                                                                  |
| EuroFix Additional Notes                                                                                                                        | TV Outlet (IEC 169-2 Female Socket) Usually used for FM (DAB) outlet                                          |                                                                                                                                                                                  |
| Frequencies 1                                                                                                                                   | TV DC=5-2200 MHz                                                                                              |                                                                                                                                                                                  |
| Patents and Trademarks                                                                                                                          | Hartland is a Registered Trade Mark No. 2344778                                                               |                                                                                                                                                                                  |
| All products listed conform to current British or<br>European standard and the product information is<br>correct at the time of going to press. | All accessories are manufactured under an accredited BS EN ISO 9001 : 2015 Quality Management System.         | It is the policy of the company to improve products as part of our development programme.  Therefore, we reserve the right to alter designs and dimensions without prior notice. |
| Illustrations and diagrams are reproduced within<br>the limitations of reproduction and printing<br>process and are not binding.                | Due to manufacturing processes we cannot guarantee an exact colour match and shadings of of certain finishes. | Correct as at 16 October 2018 12:55 PM<br>E&OE                                                                                                                                   |