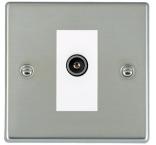

#### 73DTVFW

Hartland Bright Steel 1 gang Non-Isolated TV (female) White

## Item Image