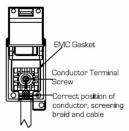

SL

# making connections beautifully

Wiring Accessories • Circuit Protection • Smart Lighting Control & Multi-room Audio

#### 73DTVFW

Hartland Bright Steel 1 gang Non-Isolated TV (female) White

## Item Image



## Wiring



#### Dimensions



|                                                                                                                                                 | <b>*</b> V                                                                                                    | 27.0                                                                                                                                                                             |
|-------------------------------------------------------------------------------------------------------------------------------------------------|---------------------------------------------------------------------------------------------------------------|---------------------------------------------------------------------------------