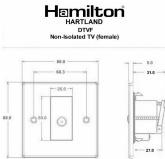

## **Dimensions**

| Primary Range                                                                                                                                   | Hartland                                                                                              |                                                                                                                                                                                  |
|-------------------------------------------------------------------------------------------------------------------------------------------------|-------------------------------------------------------------------------------------------------------|----------------------------------------------------------------------------------------------------------------------------------------------------------------------------------|
| Insert Type                                                                                                                                     | 1 gang Non-Isolated TV (female) (DAB Compatible)                                                      |                                                                                                                                                                                  |
|                                                                                                                                                 |                                                                                                       |                                                                                                                                                                                  |
| Plate Finish                                                                                                                                    | Hartland Box Bright Steel                                                                             |                                                                                                                                                                                  |
| Insert Colour                                                                                                                                   | Black                                                                                                 |                                                                                                                                                                                  |
| EAN13 Barcode                                                                                                                                   | 5028690231370                                                                                         |                                                                                                                                                                                  |
| Dimensions (Nominal)                                                                                                                            | Single: Height = 88.0mm Width = 88.0mm Depth = 5.0mm                                                  |                                                                                                                                                                                  |
| Fixing Hole Centres                                                                                                                             | Box Fixing = 60.3mm Grid Fixing = N/A                                                                 |                                                                                                                                                                                  |
| Minimum Wall Box Depth                                                                                                                          | 35mm                                                                                                  |                                                                                                                                                                                  |
| Switched Poles                                                                                                                                  | N/A                                                                                                   |                                                                                                                                                                                  |
| IP Rating                                                                                                                                       | IP2XD                                                                                                 |                                                                                                                                                                                  |
| Contact Gap Minimum                                                                                                                             | N/A                                                                                                   |                                                                                                                                                                                  |
| Earth Terminal Capacity 1                                                                                                                       | 5 x 1mm2                                                                                              |                                                                                                                                                                                  |
| Earth Terminal Capacity 2                                                                                                                       | 4 x 1.5mm2                                                                                            |                                                                                                                                                                                  |
| Earth Terminal Capacity 3                                                                                                                       | 3 x 2.5mm2                                                                                            |                                                                                                                                                                                  |
| Earth Terminal Capacity 4                                                                                                                       | 1 x 4mm2 Multi-strand                                                                                 |                                                                                                                                                                                  |
| Earth Terminal Capacity 5                                                                                                                       | 1 x 6mm2                                                                                              |                                                                                                                                                                                  |
| Product Class 1                                                                                                                                 | Must be earthed (ref BS7671 415.2.1)                                                                  |                                                                                                                                                                                  |
| Ambient Operating Temperature                                                                                                                   | -5° to +40°C                                                                                          |                                                                                                                                                                                  |
| Recommended Location                                                                                                                            | Internal Use Only                                                                                     |                                                                                                                                                                                  |
| Maximum Installation Altitude                                                                                                                   | 2000m                                                                                                 |                                                                                                                                                                                  |
| EuroFix Additional Notes                                                                                                                        | TV Outlet (IEC 169-2 Female Socket) Usually used for FM (DAB) outlet                                  |                                                                                                                                                                                  |
| Frequencies 1                                                                                                                                   | TV DC=5-2200 MHz                                                                                      |                                                                                                                                                                                  |
| Patents and Trademarks                                                                                                                          | Hartland is a Registered Trade Mark No. 2344778                                                       |                                                                                                                                                                                  |
| All products listed conform to current British or<br>European standard and the product information is<br>correct at the time of going to press. | All accessories are manufactured under an accredited BS EN ISO 9001 : 2015 Quality Management System. | It is the policy of the company to improve products as part of our development programme.  Therefore, we reserve the right to alter designs and dimensions without prior notice. |
| Illustrations and diagrams are reproduced within the limitations of reproduction and printing                                                   | Due to manufacturing processes we cannot guarantee an exact colour match and shadings of              | Correct as at 16 October 2018 12:55 PM<br>E&OE                                                                                                                                   |