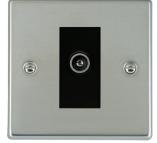

## 73DTVFB

Hartland Bright Steel 1 gang Non-Isolated TV (female) Black

## Item Image