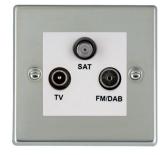

## 73DTRIDW

Hartland Bright Steel Non-Isolated TV+FM+SAT Triplexer 1in/3out (DAB Compatible) White

## Item Image