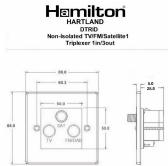

## 73DTRIDW

Hartland Bright Steel Non-Isolated TV+FM+SAT Triplexer 1in/3out (DAB Compatible) White

### **Dimensions**

|                                                                                                                                                 |                                                                                                               | 1 4                                                                                                                                                                                      |
|-------------------------------------------------------------------------------------------------------------------------------------------------|---------------------------------------------------------------------------------------------------------------|------------------------------------------------------------------------------------------------------------------------------------------------------------------------------------------|
| Primary Range                                                                                                                                   | Hartland                                                                                                      |                                                                                                                                                                                          |
| Insert Type                                                                                                                                     | Non-Isolated TV+FM+SAT Triplexer 1in/3out (DAB Compatible)                                                    |                                                                                                                                                                                          |
| Plate Finish                                                                                                                                    | Hartland Box Bright Steel                                                                                     |                                                                                                                                                                                          |
| Insert Colour                                                                                                                                   | White                                                                                                         |                                                                                                                                                                                          |
| EAN13 Barcode                                                                                                                                   | 5017504016227                                                                                                 |                                                                                                                                                                                          |
| Dimensions (Nominal)                                                                                                                            | Single: Height = 88.0mm Width = 88.0mm Depth = 5.0mm                                                          |                                                                                                                                                                                          |
| Fixing Hole Centres                                                                                                                             | Box Fixing = 60.3mm Grid Fixing = N/A                                                                         |                                                                                                                                                                                          |
| Minimum Wall Box Depth                                                                                                                          | 35mm                                                                                                          |                                                                                                                                                                                          |
| Switched Poles                                                                                                                                  | N/A                                                                                                           |                                                                                                                                                                                          |
| IP Rating                                                                                                                                       | IP2XD                                                                                                         |                                                                                                                                                                                          |
| Contact Gap Minimum                                                                                                                             | N/A                                                                                                           |                                                                                                                                                                                          |
| Earth Terminal Capacity 1                                                                                                                       | 5 x 1mm2                                                                                                      |                                                                                                                                                                                          |
| Earth Terminal Capacity 2                                                                                                                       | 4 x 1.5mm2                                                                                                    |                                                                                                                                                                                          |
| Earth Terminal Capacity 3                                                                                                                       | 3 x 2.5mm2                                                                                                    |                                                                                                                                                                                          |
| Earth Terminal Capacity 4                                                                                                                       | 1 x 4mm2 Multi-strand                                                                                         |                                                                                                                                                                                          |
| Earth Terminal Capacity 5                                                                                                                       | 1 x 6mm2                                                                                                      |                                                                                                                                                                                          |
| Product Class 1                                                                                                                                 | Must be earthed (ref BS7671 415.2.1)                                                                          |                                                                                                                                                                                          |
| Ambient Operating Temperature                                                                                                                   | -5° to +40°C                                                                                                  |                                                                                                                                                                                          |
| Recommended Location                                                                                                                            | Internal Use Only                                                                                             |                                                                                                                                                                                          |
| Maximum Installation Altitude                                                                                                                   | 2000m                                                                                                         |                                                                                                                                                                                          |
| EuroFix Additional Notes                                                                                                                        | Triplexer for use with combined TV FM and Satellite Signal (DAB compatible)                                   |                                                                                                                                                                                          |
| Frequencies 1                                                                                                                                   | TV=5-68 MHz 125-860 MHz                                                                                       |                                                                                                                                                                                          |
| Frequencies 2                                                                                                                                   | FM=88-108 MHz                                                                                                 |                                                                                                                                                                                          |
| Frequencies 3                                                                                                                                   | SAT DC=950-2200 MHz                                                                                           |                                                                                                                                                                                          |
| Patents and Trademarks                                                                                                                          | Hartland is a Registered Trade Mark No. 2344778                                                               |                                                                                                                                                                                          |
| All products listed conform to current British or<br>European standard and the product information is<br>correct at the time of going to press. | All accessories are manufactured under an accredited BS EN ISO 9001 : 2015 Quality Management System.         | It is the policy of the company to improve products<br>as part of our development programme.<br>Therefore, we reserve the right to alter designs<br>and dimensions without prior notice. |
| Illustrations and diagrams are reproduced within the limitations of reproduction and printing process and are not binding.                      | Due to manufacturing processes we cannot guarantee an exact colour match and shadings of of certain finishes. | Correct as at 16 October 2018 12:55 PM<br>E&OE                                                                                                                                           |