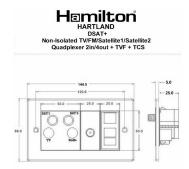

## 73DSAT+B

Hartland Bright Steel Non-Isolated TV+FM+SAT1+SAT2 Quadplexer 2in/4out +TVF+TCS (DAB Compatible) Black

SAT1 SAT2

SAT2

TV PRIDAB

Item Image

| Primary Range                                                                                                                                   | Hartland                                                                                                                |                                                                                                                                                                                  |
|-------------------------------------------------------------------------------------------------------------------------------------------------|-------------------------------------------------------------------------------------------------------------------------|----------------------------------------------------------------------------------------------------------------------------------------------------------------------------------|
| Insert Type                                                                                                                                     | Non-Isolated TV+FM+SAT1+SAT2 Quadplexer 2in/4out +TVF+TCS (DAB Compatible)                                              |                                                                                                                                                                                  |
| Plate Finish                                                                                                                                    | Hartland Box Bright Steel                                                                                               |                                                                                                                                                                                  |
| Insert Colour                                                                                                                                   | Black                                                                                                                   |                                                                                                                                                                                  |
| EAN13 Barcode                                                                                                                                   | 5028690231028                                                                                                           |                                                                                                                                                                                  |
| Dimensions (Nominal)                                                                                                                            | Double: Height = 88.0mm Width = 144.5mm Depth = 5.0mm                                                                   |                                                                                                                                                                                  |
| Fixing Hole Centres                                                                                                                             | Box Fixing = 120.6mm Grid Fixing = N/A                                                                                  |                                                                                                                                                                                  |
| Minimum Wall Box Depth                                                                                                                          | 35mm                                                                                                                    |                                                                                                                                                                                  |
| Switched Poles                                                                                                                                  | N/A                                                                                                                     |                                                                                                                                                                                  |
| IP Rating                                                                                                                                       | IP2XD                                                                                                                   |                                                                                                                                                                                  |
| Contact Gap Minimum                                                                                                                             | N/A                                                                                                                     |                                                                                                                                                                                  |
| Earth Terminal Capacity 1                                                                                                                       | 5 x 1mm2                                                                                                                |                                                                                                                                                                                  |
| Earth Terminal Capacity 2                                                                                                                       | 4 x 1.5mm2                                                                                                              |                                                                                                                                                                                  |
| Earth Terminal Capacity 3                                                                                                                       | 3 x 2.5mm2                                                                                                              |                                                                                                                                                                                  |
| Earth Terminal Capacity 4                                                                                                                       | 1 x 4mm2 Multi-strand                                                                                                   |                                                                                                                                                                                  |
| Earth Terminal Capacity 5                                                                                                                       | 1 x 6mm2                                                                                                                |                                                                                                                                                                                  |
| Product Class 1                                                                                                                                 | Must be earthed (ref BS7671 415.2.1)                                                                                    |                                                                                                                                                                                  |
| Ambient Operating Temperature                                                                                                                   | -5° to +40°C                                                                                                            |                                                                                                                                                                                  |
| Recommended Location                                                                                                                            | Internal Use Only                                                                                                       |                                                                                                                                                                                  |
| Maximum Installation Altitude                                                                                                                   | 2000m                                                                                                                   |                                                                                                                                                                                  |
| EuroFix Additional Notes                                                                                                                        | Quadplexer for use with combined TV FM and Satellite Signals (DAB compatible) plus Telephone Slave and Female TV Socket |                                                                                                                                                                                  |
| Frequencies 1                                                                                                                                   | TV=5-68 MHz 125-860 MHz                                                                                                 |                                                                                                                                                                                  |
| Frequencies 2                                                                                                                                   | FM=88-108 MHz                                                                                                           |                                                                                                                                                                                  |
| Frequencies 3                                                                                                                                   | SAT DC=950-2200 MHz                                                                                                     |                                                                                                                                                                                  |
| Frequencies 4                                                                                                                                   | TV DC=5-2200 MHz                                                                                                        |                                                                                                                                                                                  |
| Patents and Trademarks                                                                                                                          | Hartland is a Registered Trade Mark No. 2344778                                                                         |                                                                                                                                                                                  |
| All products listed conform to current British or<br>European standard and the product information is<br>correct at the time of going to press. | All accessories are manufactured under an accredited BS EN ISO 9001 : 2015 Quality Management System.                   | It is the policy of the company to improve products as part of our development programme.  Therefore, we reserve the right to alter designs and dimensions without prior notice. |
| Illustrations and diagrams are reproduced within the limitations of reproduction and printing process and are not binding.                      | Due to manufacturing processes we cannot<br>guarantee an exact colour match and shadings of<br>of certain finishes.     | Correct as at 16 October 2018 12:55 PM<br>E&OE                                                                                                                                   |
|                                                                                                                                                 |                                                                                                                         |                                                                                                                                                                                  |