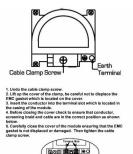

SL

# making connections beautifully

Wiring Accessories • Circuit Protection • Smart Lighting Control & Multi-room Audio

#### 73DENTB

Hartland Bright Steel Non-Isolated TV+FM+SAT1+SAT2 Quadplexer 2in/4out (DAB Compatible) Black

## Item Image



## Wiring



#### **Dimensions**



| Primary Range                                                                                                                                   | Hartland                                                                                                      |                                                                                                                                                                                          |
|-------------------------------------------------------------------------------------------------------------------------------------------------|---------------------------------------------------------------------------------------------------------------|---------------------------------------------------------------------