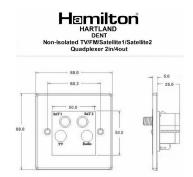

#### 73DENTB

Hartland Bright Steel Non-Isolated TV+FM+SAT1+SAT2 Quadplexer 2in/4out (DAB Compatible) Black

#### **Dimensions**

| Primary Range                                                                                                                                   | Hartland                                                                                                      |                                                                                                                                                                                          |
|-------------------------------------------------------------------------------------------------------------------------------------------------|---------------------------------------------------------------------------------------------------------------|------------------------------------------------------------------------------------------------------------------------------------------------------------------------------------------|
| Insert Type                                                                                                                                     | Non-Isolated TV+FM+SAT1+SAT2 Quadplexer 2in/4out (DAB Compatible)                                             |                                                                                                                                                                                          |
| Plate Finish                                                                                                                                    | Hartland Box Bright Steel                                                                                     |                                                                                                                                                                                          |
| Insert Colour                                                                                                                                   | Black                                                                                                         |                                                                                                                                                                                          |
| EAN13 Barcode                                                                                                                                   | 5028690231011                                                                                                 |                                                                                                                                                                                          |
| Dimensions (Nominal)                                                                                                                            | Single: Height = 88.0mm Width = 88.0mm Depth = 5.0mm                                                          |                                                                                                                                                                                          |
| Fixing Hole Centres                                                                                                                             | Box Fixing = 60.3mm Grid Fixing = N/A                                                                         |                                                                                                                                                                                          |
| Minimum Wall Box Depth                                                                                                                          | 35mm                                                                                                          |                                                                                                                                                                                          |
| Switched Poles                                                                                                                                  | N/A                                                                                                           |                                                                                                                                                                                          |
| IP Rating                                                                                                                                       | IP2XD                                                                                                         |                                                                                                                                                                                          |
| Contact Gap Minimum                                                                                                                             | N/A                                                                                                           |                                                                                                                                                                                          |
| Earth Terminal Capacity 1                                                                                                                       | 5 x 1mm2                                                                                                      |                                                                                                                                                                                          |
| Earth Terminal Capacity 2                                                                                                                       | 4 x 1.5mm2                                                                                                    |                                                                                                                                                                                          |
| Earth Terminal Capacity 3                                                                                                                       | 3 x 2.5mm2                                                                                                    |                                                                                                                                                                                          |
| Earth Terminal Capacity 4                                                                                                                       | 1 x 4mm2 Multi-strand                                                                                         |                                                                                                                                                                                          |
| Earth Terminal Capacity 5                                                                                                                       | 1 x 6mm2                                                                                                      |                                                                                                                                                                                          |
| Product Class 1                                                                                                                                 | Must be earthed (ref BS7671 415.2.1)                                                                          |                                                                                                                                                                                          |
| Ambient Operating Temperature                                                                                                                   | -5° to +40°C                                                                                                  |                                                                                                                                                                                          |
| Recommended Location                                                                                                                            | Internal Use Only                                                                                             |                                                                                                                                                                                          |
| Maximum Installation Altitude                                                                                                                   | 2000m                                                                                                         |                                                                                                                                                                                          |
| EuroFix Additional Notes                                                                                                                        | Quadplexer for use with combined TV FM and Satellite Signals (DAB compatible)                                 |                                                                                                                                                                                          |
| Frequencies 1                                                                                                                                   | TV=5-68 MHz 125-860 MHz                                                                                       |                                                                                                                                                                                          |
| Frequencies 2                                                                                                                                   | FM=88-108 MHz                                                                                                 |                                                                                                                                                                                          |
| Frequencies 3                                                                                                                                   | SAT DC=950-2200 MHz                                                                                           |                                                                                                                                                                                          |
| Patents and Trademarks                                                                                                                          | Hartland is a Registered Trade Mark No. 2344778                                                               |                                                                                                                                                                                          |
| All products listed conform to current British or<br>European standard and the product information is<br>correct at the time of going to press. | All accessories are manufactured under an accredited BS EN ISO 9001 : 2015 Quality Management System.         | It is the policy of the company to improve products<br>as part of our development programme.<br>Therefore, we reserve the right to alter designs<br>and dimensions without prior notice. |
| Illustrations and diagrams are reproduced within the limitations of reproduction and printing process and are not binding.                      | Due to manufacturing processes we cannot guarantee an exact colour match and shadings of of certain finishes. | Correct as at 16 October 2018 12:55 PM<br>E&OE                                                                                                                                           |