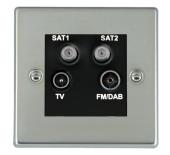

#### 73DENTB

Hartland Bright Steel Non-Isolated TV+FM+SAT1+SAT2 Quadplexer 2in/4out (DAB Compatible) Black

## Item Image