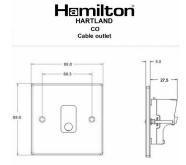

#### **Dimensions**

| Primary Range                                                                                                                                   | Hartland                                                                                                     |                                                                                                                                                                                  |
|-------------------------------------------------------------------------------------------------------------------------------------------------|--------------------------------------------------------------------------------------------------------------|----------------------------------------------------------------------------------------------------------------------------------------------------------------------------------|
| Insert Type                                                                                                                                     | 1 gang 20A Cable Outlet                                                                                      |                                                                                                                                                                                  |
| Plate Finish                                                                                                                                    | Hartland Box Bright Steel                                                                                    |                                                                                                                                                                                  |
| Insert Colour                                                                                                                                   | White                                                                                                        |                                                                                                                                                                                  |
| EAN13 Barcode                                                                                                                                   | 5017503230761                                                                                                |                                                                                                                                                                                  |
| Dimensions (Nominal)                                                                                                                            | Single: Height = 88.0mm Width = 88.0mm Depth = 5.0mm                                                         |                                                                                                                                                                                  |
| Fixing Hole Centres                                                                                                                             | Box Fixing = 60.3mm Grid Fixing = N/A                                                                        |                                                                                                                                                                                  |
| Minimum Wall Box Depth                                                                                                                          | 35mm                                                                                                         |                                                                                                                                                                                  |
| Switched Poles                                                                                                                                  | None                                                                                                         |                                                                                                                                                                                  |
| Current Rating                                                                                                                                  | 20 Amp                                                                                                       |                                                                                                                                                                                  |
| Voltage                                                                                                                                         | 220/250V AC                                                                                                  |                                                                                                                                                                                  |
| Maximum Load                                                                                                                                    | 20 Amp                                                                                                       |                                                                                                                                                                                  |
| Mains Frequency                                                                                                                                 | 50Hz                                                                                                         |                                                                                                                                                                                  |
| IP Rating                                                                                                                                       | IP2XD                                                                                                        |                                                                                                                                                                                  |
| Contact Gap Minimum                                                                                                                             | None                                                                                                         |                                                                                                                                                                                  |
| Terminal Capacity 1                                                                                                                             | 5 x 1mm2                                                                                                     |                                                                                                                                                                                  |
| Terminal Capacity 2                                                                                                                             | 4 x 1.5mm2                                                                                                   |                                                                                                                                                                                  |
| Terminal Capacity 3                                                                                                                             | 2 x 2.5mm2                                                                                                   |                                                                                                                                                                                  |
| Terminal Capacity 4                                                                                                                             | 2 x 4mm2 Multi-strand                                                                                        |                                                                                                                                                                                  |
| Earth Terminal Capacity 1                                                                                                                       | 6 x 1mm2                                                                                                     |                                                                                                                                                                                  |
| Earth Terminal Capacity 2                                                                                                                       | 5 x 1.5mm2                                                                                                   |                                                                                                                                                                                  |
| Earth Terminal Capacity 3                                                                                                                       | 3 x 2.5mm2                                                                                                   |                                                                                                                                                                                  |
| Earth Terminal Capacity 4                                                                                                                       | 2 x 4mm2 Multi-strand                                                                                        |                                                                                                                                                                                  |
| Earth Terminal Capacity 5                                                                                                                       | 1 x 6mm2                                                                                                     |                                                                                                                                                                                  |
| Product Class 1                                                                                                                                 | Must be earthed                                                                                              |                                                                                                                                                                                  |
| Ambient Operating Temperature                                                                                                                   | -5° to +40°C                                                                                                 |                                                                                                                                                                                  |
| Recommended Location                                                                                                                            | Internal Use Only                                                                                            |                                                                                                                                                                                  |
| Maximum Installation Altitude                                                                                                                   | 2000m                                                                                                        |                                                                                                                                                                                  |
| Cable Outlet Minimum/Maximum                                                                                                                    | Min = 0.75mm <sup>2</sup> Max = 2.5mm <sup>2</sup>                                                           |                                                                                                                                                                                  |
| Standard/Approval                                                                                                                               | BS 5733                                                                                                      |                                                                                                                                                                                  |
| Patents and Trademarks                                                                                                                          | Hartland is a Registered Trade Mark No. 2344778                                                              |                                                                                                                                                                                  |
| All products listed conform to current British or<br>European standard and the product information is<br>correct at the time of going to press. | All accessories are manufactured under an accredited BS EN ISO 9001 : 2015 Quality Management System.        | It is the policy of the company to improve products as part of our development programme.  Therefore, we reserve the right to alter designs and dimensions without prior notice. |
| Illustrations and diagrams are reproduced within the limitations of reproduction and printing                                                   | Due to manufacturing processes we cannot guarantee an exact colour match and shadings of or certain finishes | Correct as at 16 October 2018 12:55 PM<br>E&OE                                                                                                                                   |