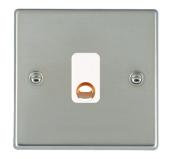

SL

# making connections beautifully

Wiring Accessories • Circuit Protection • Smart Lighting Control & Multi-room Audio

### **73COW**

## Hartland Bright Steel 1 gang 20A Cable Outlet White

### Item Image



### Wiring



#### **Dimensions**



| Primary Range                                                                                                                                   | Hartland                                                                                                     |                                                                                                                                                                                  |
|-------------------------------------------------------------------------------------------------------------------------------------------------|--------------------------------------------------------------------------------------------------------------|-----------------------------------------------------------------