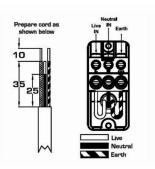

SL

# making connections beautifully

Wiring Accessories • Circuit Protection • Smart Lighting Control & Multi-room Audio

### **73COW**

## Hartland Bright Steel 1 gang 20A Cable Outlet White

### Item Image



### Wiring



#### **Dimensions**



| Primary Range                                                                                                                                   | Hartland                                                                                                     |                                                                                                                                                                                  |
|-------------------------------------------------------------------------------------------------------------------------------------------------|--------------------------------------------------------------------------------------------------------------|-------------------------------------------------------------------------------