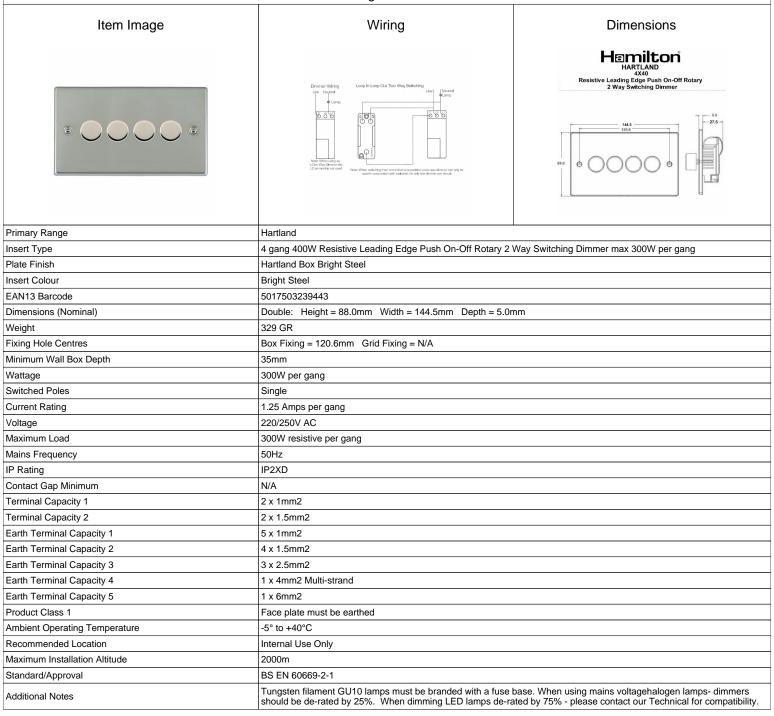

## 734X40

Hartland Bright Steel 4x400W Resistive Leading Edge Push On-Off Rotary 2 Way Switching Dimmers max 300W per gang Bright Steel

SL

making connections beautifully

Wiring Accessories • Circuit Protection • Smart Lighting Control & Multi-room Audio

## 734X40

Hartland Bright Steel 4x400W Resistive Leading Edge Push On-Off Rotary 2 Way Switching Dimmers max 300W per gang Bright Steel

| Bright Steel                                                                                                                                    |                                                                                                               |                                                                                                                                                                                 |
|-------------------------------------------------------------------------------------------------------------------------------------------------|---------------------------------------------------------------------------------------------------------------|---------------------------------------------------------------------------------------------------------------------------------------------------------------------------------|
| Patents and Trademarks                                                                                                                          | Hartland is a Registered Trade Mark No. 2344778                                                               |                                                                                                                                                                                 |
| All products listed conform to current British or<br>European standard and the product information is<br>correct at the time of going to press. | All accessories are manufactured under an accredited BS EN ISO 9001 : 2015 Quality Management System.         | It is the policy of the company to improve products as part of our development programme. Therefore, we reserve the right to alter designs and dimensions without prior notice. |
| Illustrations and diagrams are reproduced within<br>the limitations of reproduction and printing<br>process and are not binding.                | Due to manufacturing processes we cannot guarantee an exact colour match and shadings of of certain finishes. | Correct as at 16 October 2018 12:55 PM<br>E&OE                                                                                                                                  |