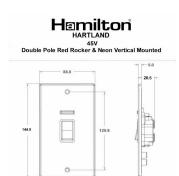

## 7345VW

Hartland Bright Steel 1 gang 45A Double Pole Rocker and Neon (Vertically Mounted) Red/White

Item Image

**Dimensions** 

| <b>(a)</b>                                                                                                                                      |                                                                                                       |                                                                                                                                                                                  |
|-------------------------------------------------------------------------------------------------------------------------------------------------|-------------------------------------------------------------------------------------------------------|----------------------------------------------------------------------------------------------------------------------------------------------------------------------------------|
| Primary Range                                                                                                                                   | Hartland                                                                                              |                                                                                                                                                                                  |
| Insert Type                                                                                                                                     | 1 gang 45A Double Pole Red Rocker + Neon (Vertically Mounted)                                         |                                                                                                                                                                                  |
| Plate Finish                                                                                                                                    | Hartland Box Vertical Bright Steel                                                                    |                                                                                                                                                                                  |
| Insert Colour                                                                                                                                   | Red/White                                                                                             |                                                                                                                                                                                  |
| EAN13 Barcode                                                                                                                                   | 5017503234998                                                                                         |                                                                                                                                                                                  |
| Dimensions (Nominal)                                                                                                                            | Double: Height = 144.5mm Width = 88.0mm Depth = 5.0mm                                                 |                                                                                                                                                                                  |
| Weight                                                                                                                                          | 203 GR                                                                                                |                                                                                                                                                                                  |
| Fixing Hole Centres                                                                                                                             | Box Fixing = 120.6mm Grid Fixing = N/A                                                                |                                                                                                                                                                                  |
| Minimum Wall Box Depth                                                                                                                          | 35mm                                                                                                  |                                                                                                                                                                                  |
| Switched Poles                                                                                                                                  | Double                                                                                                |                                                                                                                                                                                  |
| Current Rating                                                                                                                                  | 45 Amp                                                                                                |                                                                                                                                                                                  |
| Voltage                                                                                                                                         | 220/250V AC                                                                                           |                                                                                                                                                                                  |
| Maximum Load                                                                                                                                    | 45 Amp                                                                                                |                                                                                                                                                                                  |
| Mains Frequency                                                                                                                                 | 50Hz                                                                                                  |                                                                                                                                                                                  |
| IP Rating                                                                                                                                       | IP2XD                                                                                                 |                                                                                                                                                                                  |
| Contact Gap Minimum                                                                                                                             | 3mm                                                                                                   |                                                                                                                                                                                  |
| Terminal Capacity 1                                                                                                                             | 3 x 6mm2                                                                                              |                                                                                                                                                                                  |
| Terminal Capacity 2                                                                                                                             | 2 x 10mm2                                                                                             |                                                                                                                                                                                  |
| Terminal Capacity 3                                                                                                                             | 1 x 16mm2                                                                                             |                                                                                                                                                                                  |
| Earth Terminal Capacity 1                                                                                                                       | 3 x 6mm2                                                                                              |                                                                                                                                                                                  |
| Earth Terminal Capacity 2                                                                                                                       | 2 x 10mm2                                                                                             |                                                                                                                                                                                  |
| Earth Terminal Capacity 3                                                                                                                       | 1 x 16mm2                                                                                             |                                                                                                                                                                                  |
| Product Class 1                                                                                                                                 | Must be earthed                                                                                       |                                                                                                                                                                                  |
| Ambient Operating Temperature                                                                                                                   | -5° to +40°C                                                                                          |                                                                                                                                                                                  |
| Recommended Location                                                                                                                            | Internal Use Only                                                                                     |                                                                                                                                                                                  |
| Maximum Installation Altitude                                                                                                                   | 2000m                                                                                                 |                                                                                                                                                                                  |
| Standard/Approval                                                                                                                               | BS EN 60669-1                                                                                         |                                                                                                                                                                                  |
| Additional Notes                                                                                                                                | Must be mounted vertically                                                                            |                                                                                                                                                                                  |
| Patents and Trademarks                                                                                                                          | Hartland is a Registered Trade Mark No. 2344778                                                       |                                                                                                                                                                                  |
| All products listed conform to current British or<br>European standard and the product information is<br>correct at the time of going to press. | All accessories are manufactured under an accredited BS EN ISO 9001 : 2015 Quality Management System. | It is the policy of the company to improve products as part of our development programme.  Therefore, we reserve the right to alter designs and dimensions without prior notice. |
|                                                                                                                                                 |                                                                                                       |                                                                                                                                                                                  |