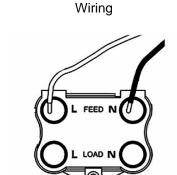

## 7345VW

Hartland Bright Steel 1 gang 45A Double Pole Rocker and Neon (Vertically Mounted) Red/White

Item Image

**Dimensions** 

| <b>(a)</b>                                                                                                                                      |                                                                                                       |                                                                                                                                                                                  |
|-------------------------------------------------------------------------------------------------------------------------------------------------|-------------------------------------------------------------------------------------------------------|----------------------------------------------------------------------------------------------------------------------------------------------------------------------------------|
| Primary Range                                                                                                                                   | Hartland                                                                                              |                                                                                                                                                                                  |
| Insert Type                                                                                                                                     | 1 gang 45A Double Pole Red Rocker + Neon (Vertically Mounted)                                         |                                                                                                                                                                                  |
| Plate Finish                                                                                                                                    | Hartland Box Vertical Bright Steel                                                                    |                                                                                                                                                                                  |
| Insert Colour                                                                                                                                   | Red/White                                                                                             |                                                                                                                                                                                  |
| EAN13 Barcode                                                                                                                                   | 5017503234998                                                                                         |                                                                                                                                                                                  |
| Dimensions (Nominal)                                                                                                                            | Double: Height = 144.5mm Width = 88.0mm Depth = 5.0mm                                                 |                                                                                                                                                                                  |
| Weight                                                                                                                                          | 203 GR                                                                                                |                                                                                                                                                                                  |
| Fixing Hole Centres                                                                                                                             | Box Fixing = 120.6mm Grid Fixing = N/A                                                                |                                                                                                                                                                                  |
| Minimum Wall Box Depth                                                                                                                          | 35mm                                                                                                  |                                                                                                                                                                                  |
| Switched Poles                                                                                                                                  | Double                                                                                                |                                                                                                                                                                                  |
| Current Rating                                                                                                                                  | 45 Amp                                                                                                |                                                                                                                                                                                  |
| Voltage                                                                                                                                         | 220/250V AC                                                                                           |                                                                                                                                                                                  |
| Maximum Load                                                                                                                                    | 45 Amp                                                                                                |                                                                                                                                                                                  |
| Mains Frequency                                                                                                                                 | 50Hz                                                                                                  |                                                                                                                                                                                  |
| IP Rating                                                                                                                                       | IP2XD                                                                                                 |                                                                                                                                                                                  |
| Contact Gap Minimum                                                                                                                             | 3mm                                                                                                   |                                                                                                                                                                                  |
| Terminal Capacity 1                                                                                                                             | 3 x 6mm2                                                                                              |                                                                                                                                                                                  |
| Terminal Capacity 2                                                                                                                             | 2 x 10mm2                                                                                             |                                                                                                                                                                                  |
| Terminal Capacity 3                                                                                                                             | 1 x 16mm2                                                                                             |                                                                                                                                                                                  |
| Earth Terminal Capacity 1                                                                                                                       | 3 x 6mm2                                                                                              |                                                                                                                                                                                  |
| Earth Terminal Capacity 2                                                                                                                       | 2 x 10mm2                                                                                             |                                                                                                                                                                                  |
| Earth Terminal Capacity 3                                                                                                                       | 1 x 16mm2                                                                                             |                                                                                                                                                                                  |
| Product Class 1                                                                                                                                 | Must be earthed                                                                                       |                                                                                                                                                                                  |
| Ambient Operating Temperature                                                                                                                   | -5° to +40°C                                                                                          |                                                                                                                                                                                  |
| Recommended Location                                                                                                                            | Internal Use Only                                                                                     |                                                                                                                                                                                  |
| Maximum Installation Altitude                                                                                                                   | 2000m                                                                                                 |                                                                                                                                                                                  |
| Standard/Approval                                                                                                                               | BS EN 60669-1                                                                                         |                                                                                                                                                                                  |
| Additional Notes                                                                                                                                | Must be mounted vertically                                                                            |                                                                                                                                                                                  |
| Patents and Trademarks                                                                                                                          | Hartland is a Registered Trade Mark No. 2344778                                                       |                                                                                                                                                                                  |
| All products listed conform to current British or<br>European standard and the product information is<br>correct at the time of going to press. | All accessories are manufactured under an accredited BS EN ISO 9001 : 2015 Quality Management System. | It is the policy of the company to improve products as part of our development programme.  Therefore, we reserve the right to alter designs and dimensions without prior notice. |
|                                                                                                                                                 |                                                                                                       |                                                                                                                                                                                  |