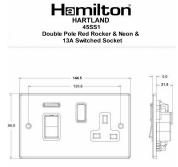

## 7345SS1BC-W

Hartland Bright Steel 45A Double Pole Rocker + Neon + 13A Switched Socket Red+Bright Chrome/White

Item Image

Wiring

**Dimensions** 

| Primary Range                                                                                                                                   | Hartland                                                                                                     |                                                                                                                                                                                  |
|-------------------------------------------------------------------------------------------------------------------------------------------------|--------------------------------------------------------------------------------------------------------------|----------------------------------------------------------------------------------------------------------------------------------------------------------------------------------|
| Insert Type                                                                                                                                     | 45A Double Pole Red Rocker + Neon + 13A Switched Socket                                                      |                                                                                                                                                                                  |
| **                                                                                                                                              |                                                                                                              |                                                                                                                                                                                  |
| Plate Finish                                                                                                                                    | Hartland Box Bright Steel                                                                                    |                                                                                                                                                                                  |
| Insert Colour                                                                                                                                   | Red+Bright Chrome/White                                                                                      |                                                                                                                                                                                  |
| EAN13 Barcode                                                                                                                                   | 5017503237708                                                                                                |                                                                                                                                                                                  |
| Dimensions (Nominal)                                                                                                                            | Double: Height = 88.0mm Width = 144.5mm Depth = 5.0mm                                                        |                                                                                                                                                                                  |
| Weight                                                                                                                                          | 240 GR                                                                                                       |                                                                                                                                                                                  |
| Fixing Hole Centres                                                                                                                             | Box Fixing = 120.6mm Grid Fixing = N/A                                                                       |                                                                                                                                                                                  |
| Minimum Wall Box Depth                                                                                                                          | 35mm                                                                                                         |                                                                                                                                                                                  |
| Switched Poles                                                                                                                                  | Double                                                                                                       |                                                                                                                                                                                  |
| Current Rating                                                                                                                                  | Switch 45 Amp Socket 13 Amp                                                                                  |                                                                                                                                                                                  |
| Voltage                                                                                                                                         | 220/250V AC                                                                                                  |                                                                                                                                                                                  |
| Maximum Load                                                                                                                                    | Switch 45 Amp Socket 13                                                                                      |                                                                                                                                                                                  |
| Mains Frequency                                                                                                                                 | 50Hz                                                                                                         |                                                                                                                                                                                  |
| IP Rating                                                                                                                                       | IP2XD                                                                                                        |                                                                                                                                                                                  |
| Contact Gap Minimum                                                                                                                             | 3mm                                                                                                          |                                                                                                                                                                                  |
| Terminal Capacity 1                                                                                                                             | 3 x 6mm2                                                                                                     |                                                                                                                                                                                  |
| Terminal Capacity 2                                                                                                                             | 2 x 10mm2                                                                                                    |                                                                                                                                                                                  |
| Terminal Capacity 3                                                                                                                             | 1 x 16mm2                                                                                                    |                                                                                                                                                                                  |
| Earth Terminal Capacity 1                                                                                                                       | 3 x 6mm2                                                                                                     |                                                                                                                                                                                  |
| Earth Terminal Capacity 2                                                                                                                       | 2 x 10mm2                                                                                                    |                                                                                                                                                                                  |
| Earth Terminal Capacity 3                                                                                                                       | 1 x 16mm2                                                                                                    |                                                                                                                                                                                  |
| Product Class 1                                                                                                                                 | Must be earthed                                                                                              |                                                                                                                                                                                  |
| Ambient Operating Temperature                                                                                                                   | -5° to +40°C                                                                                                 |                                                                                                                                                                                  |
| Recommended Location                                                                                                                            | Internal Use Only                                                                                            |                                                                                                                                                                                  |
| Maximum Installation Altitude                                                                                                                   | 2000m                                                                                                        |                                                                                                                                                                                  |
| Standard/Approval                                                                                                                               | BS 4177                                                                                                      |                                                                                                                                                                                  |
| Patents and Trademarks                                                                                                                          | Hartland is a Registered Trade Mark No. 2344778                                                              |                                                                                                                                                                                  |
| All products listed conform to current British or<br>European standard and the product information is<br>correct at the time of going to press. | All accessories are manufactured under an accredited BS EN ISO 9001 : 2015 Quality Management System.        | It is the policy of the company to improve products as part of our development programme.  Therefore, we reserve the right to alter designs and dimensions without prior notice. |
| Illustrations and diagrams are reproduced within the limitations of reproduction and printing                                                   | Due to manufacturing processes we cannot guarantee an exact colour match and shadings of of certain finishes | Correct as at 16 October 2018 12:55 PM<br>E&OE                                                                                                                                   |