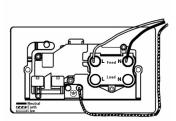

## 7345SS1BC-W

Hartland Bright Steel 45A Double Pole Rocker + Neon + 13A Switched Socket Red+Bright Chrome/White

Item Image

Wiring

**Dimensions** 

| Primary Range                                                                                                                                   | Hartland                                                                                                     |                                                                                                                                                                                  |
|-------------------------------------------------------------------------------------------------------------------------------------------------|--------------------------------------------------------------------------------------------------------------|----------------------------------------------------------------------------------------------------------------------------------------------------------------------------------|
| Insert Type                                                                                                                                     | 45A Double Pole Red Rocker + Neon + 13A Switched Socket                                                      |                                                                                                                                                                                  |
| **                                                                                                                                              |                                                                                                              |                                                                                                                                                                                  |
| Plate Finish                                                                                                                                    | Hartland Box Bright Steel                                                                                    |                                                                                                                                                                                  |
| Insert Colour                                                                                                                                   | Red+Bright Chrome/White                                                                                      |                                                                                                                                                                                  |
| EAN13 Barcode                                                                                                                                   | 5017503237708                                                                                                |                                                                                                                                                                                  |
| Dimensions (Nominal)                                                                                                                            | Double: Height = 88.0mm Width = 144.5mm Depth = 5.0mm                                                        |                                                                                                                                                                                  |
| Weight                                                                                                                                          | 240 GR                                                                                                       |                                                                                                                                                                                  |
| Fixing Hole Centres                                                                                                                             | Box Fixing = 120.6mm Grid Fixing = N/A                                                                       |                                                                                                                                                                                  |
| Minimum Wall Box Depth                                                                                                                          | 35mm                                                                                                         |                                                                                                                                                                                  |
| Switched Poles                                                                                                                                  | Double                                                                                                       |                                                                                                                                                                                  |
| Current Rating                                                                                                                                  | Switch 45 Amp Socket 13 Amp                                                                                  |                                                                                                                                                                                  |
| Voltage                                                                                                                                         | 220/250V AC                                                                                                  |                                                                                                                                                                                  |
| Maximum Load                                                                                                                                    | Switch 45 Amp Socket 13                                                                                      |                                                                                                                                                                                  |
| Mains Frequency                                                                                                                                 | 50Hz                                                                                                         |                                                                                                                                                                                  |
| IP Rating                                                                                                                                       | IP2XD                                                                                                        |                                                                                                                                                                                  |
| Contact Gap Minimum                                                                                                                             | 3mm                                                                                                          |                                                                                                                                                                                  |
| Terminal Capacity 1                                                                                                                             | 3 x 6mm2                                                                                                     |                                                                                                                                                                                  |
| Terminal Capacity 2                                                                                                                             | 2 x 10mm2                                                                                                    |                                                                                                                                                                                  |
| Terminal Capacity 3                                                                                                                             | 1 x 16mm2                                                                                                    |                                                                                                                                                                                  |
| Earth Terminal Capacity 1                                                                                                                       | 3 x 6mm2                                                                                                     |                                                                                                                                                                                  |
| Earth Terminal Capacity 2                                                                                                                       | 2 x 10mm2                                                                                                    |                                                                                                                                                                                  |
| Earth Terminal Capacity 3                                                                                                                       | 1 x 16mm2                                                                                                    |                                                                                                                                                                                  |
| Product Class 1                                                                                                                                 | Must be earthed                                                                                              |                                                                                                                                                                                  |
| Ambient Operating Temperature                                                                                                                   | -5° to +40°C                                                                                                 |                                                                                                                                                                                  |
| Recommended Location                                                                                                                            | Internal Use Only                                                                                            |                                                                                                                                                                                  |
| Maximum Installation Altitude                                                                                                                   | 2000m                                                                                                        |                                                                                                                                                                                  |
| Standard/Approval                                                                                                                               | BS 4177                                                                                                      |                                                                                                                                                                                  |
| Patents and Trademarks                                                                                                                          | Hartland is a Registered Trade Mark No. 2344778                                                              |                                                                                                                                                                                  |
| All products listed conform to current British or<br>European standard and the product information is<br>correct at the time of going to press. | All accessories are manufactured under an accredited BS EN ISO 9001 : 2015 Quality Management System.        | It is the policy of the company to improve products as part of our development programme.  Therefore, we reserve the right to alter designs and dimensions without prior notice. |
| Illustrations and diagrams are reproduced within the limitations of reproduction and printing                                                   | Due to manufacturing processes we cannot guarantee an exact colour match and shadings of of certain finishes | Correct as at 16 October 2018 12:55 PM<br>E&OE                                                                                                                                   |