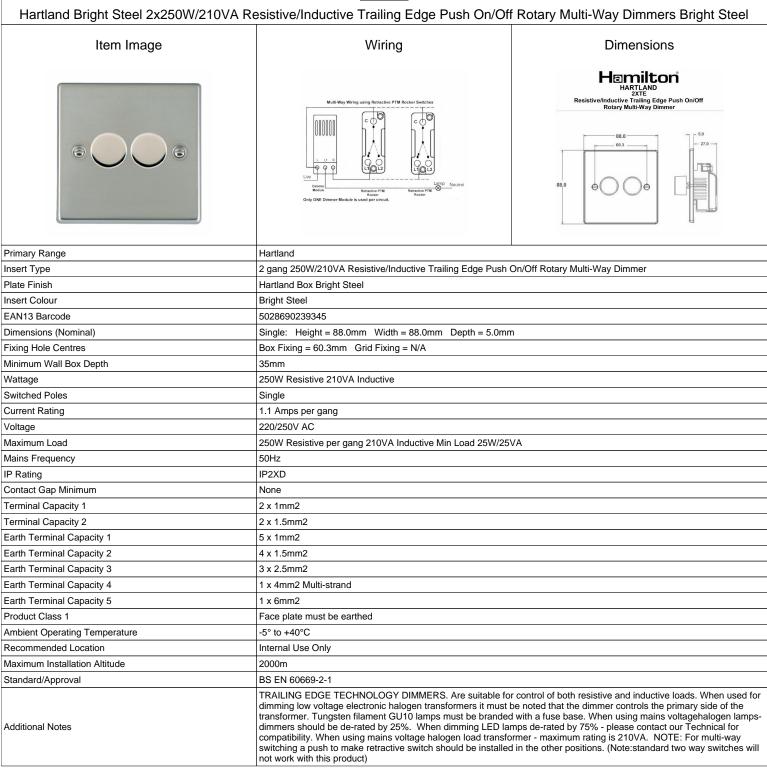

## **732XTE**

| Hartland Bright Steel 2x250W/210VA Resistive/Inductive Trailing Edge Push On/Off Rotary Multi-Way Dimmers Bright Steel                          |                                                                                                               |                                                                                                                                                                                  |
|-------------------------------------------------------------------------------------------------------------------------------------------------|---------------------------------------------------------------------------------------------------------------|----------------------------------------------------------------------------------------------------------------------------------------------------------------------------------|
| Patents and Trademarks                                                                                                                          | Hartland is a Registered Trade Mark No. 2344778                                                               |                                                                                                                                                                                  |
| All products listed conform to current British or<br>European standard and the product information is<br>correct at the time of going to press. | All accessories are manufactured under an accredited BS EN ISO 9001 : 2015 Quality Management System.         | It is the policy of the company to improve products as part of our development programme.  Therefore, we reserve the right to alter designs and dimensions without prior notice. |
| Illustrations and diagrams are reproduced within the limitations of reproduction and printing process and are not binding.                      | Due to manufacturing processes we cannot guarantee an exact colour match and shadings of of certain finishes. | Correct as at 16 October 2018 12:55 PM E&OE                                                                                                                                      |