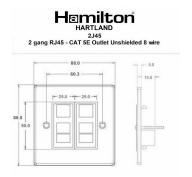

## **Dimensions**

| Primary Range                                                                                                                                   | Hartland                                                                                              |                                                                                                                                                                                          |
|-------------------------------------------------------------------------------------------------------------------------------------------------|-------------------------------------------------------------------------------------------------------|------------------------------------------------------------------------------------------------------------------------------------------------------------------------------------------|
| Insert Type                                                                                                                                     | 2 gang RJ45 CAT 5E Outlet - Unshielded                                                                |                                                                                                                                                                                          |
| Plate Finish                                                                                                                                    | Hartland Box Bright Steel                                                                             |                                                                                                                                                                                          |
| Insert Colour                                                                                                                                   | Black                                                                                                 |                                                                                                                                                                                          |
| EAN13 Barcode                                                                                                                                   | 5028690231745                                                                                         |                                                                                                                                                                                          |
| Dimensions (Nominal)                                                                                                                            | Single: Height = 88.0mm Width = 88.0mm Depth = 5.0mm                                                  |                                                                                                                                                                                          |
| Fixing Hole Centres                                                                                                                             | Box Fixing = 60.3mm Grid Fixing = N/A                                                                 |                                                                                                                                                                                          |
| Minimum Wall Box Depth                                                                                                                          | 35mm                                                                                                  |                                                                                                                                                                                          |
| Switched Poles                                                                                                                                  | N/A                                                                                                   |                                                                                                                                                                                          |
| IP Rating                                                                                                                                       | IP2XD                                                                                                 |                                                                                                                                                                                          |
| Contact Gap Minimum                                                                                                                             | N/A                                                                                                   |                                                                                                                                                                                          |
| Earth Terminal Capacity 1                                                                                                                       | 5 x 1mm2                                                                                              |                                                                                                                                                                                          |
| Earth Terminal Capacity 2                                                                                                                       | 4 x 1.5mm2                                                                                            |                                                                                                                                                                                          |
| Earth Terminal Capacity 3                                                                                                                       | 3 x 2.5mm2                                                                                            |                                                                                                                                                                                          |
| Earth Terminal Capacity 4                                                                                                                       | 1 x 4mm2 Multi-strand                                                                                 |                                                                                                                                                                                          |
| Earth Terminal Capacity 5                                                                                                                       | 1 x 6mm2                                                                                              |                                                                                                                                                                                          |
| Product Class 1                                                                                                                                 | Must be earthed (ref BS7671 415.2.1)                                                                  |                                                                                                                                                                                          |
| Ambient Operating Temperature                                                                                                                   | -5° to +40°C                                                                                          |                                                                                                                                                                                          |
| Recommended Location                                                                                                                            | Internal Use Only                                                                                     |                                                                                                                                                                                          |
| Maximum Installation Altitude                                                                                                                   | 2000m                                                                                                 |                                                                                                                                                                                          |
| EuroFix Additional Notes                                                                                                                        | Can be used in both EIA 568A and EIA 568B wirring schedules                                           |                                                                                                                                                                                          |
| Patents and Trademarks                                                                                                                          | Hartland is a Registered Trade Mark No. 2344778                                                       |                                                                                                                                                                                          |
| All products listed conform to current British or<br>European standard and the product information is<br>correct at the time of going to press. | All accessories are manufactured under an accredited BS EN ISO 9001 : 2015 Quality Management System. | It is the policy of the company to improve products<br>as part of our development programme.<br>Therefore, we reserve the right to alter designs<br>and dimensions without prior notice. |
| Illustrations and diagrams are reproduced within the limitations of reproduction and printing                                                   | Due to manufacturing processes we cannot guarantee an exact colour match and shadings of              | Correct as at 16 October 2018 12:55 PM<br>E&OE                                                                                                                                           |