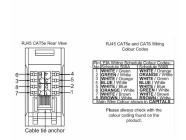

SL

making connections beautifully

Wiring Accessories • Circuit Protection • Smart Lighting Control & Multi-room Audio

## 732J45B

Hartland Bright Steel 2 gang RJ45 CAT 5E Outlet - Unshielded Black

## Item Image



## Wiring



## **Dimensions**



| Primary Range                                                                                                                                   | Hartland                                                                                              |                                                                                                                                                                                          |
|-------------------------------------------------------------------------------------------------------------------------------------------------|-------------------------------------------------------------------------------------------------------|---------------------------------------------------------------------------------------