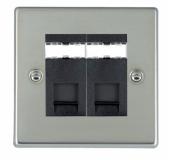

## 732J45B

Hartland Bright Steel 2 gang RJ45 CAT 5E Outlet - Unshielded Black

## Item Image