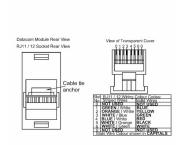

SL

making connections beautifully

Wiring Accessories • Circuit Protection • Smart Lighting Control & Multi-room Audio

## 732J12B

Hartland Bright Steel 2 gang RJ12 Outlet - Unshielded Black

## Item Image



## Wiring



## **Dimensions**



| Primary Range                                                                                                                                   | Hartland                                                                                              |                                                                                                                                                                                          |
|-------------------------------------------------------------------------------------------------------------------------------------------------|-------------------------------------------------------------------------------------------------------|---------------------------------------------------------------------------------------