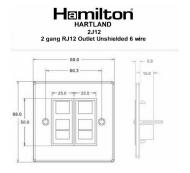

## **Dimensions**

| Primary Range                                                                                                                                   | Hartland                                                                                              |                                                                                                                                                                                          |
|-------------------------------------------------------------------------------------------------------------------------------------------------|-------------------------------------------------------------------------------------------------------|------------------------------------------------------------------------------------------------------------------------------------------------------------------------------------------|
| Insert Type                                                                                                                                     | 2 gang RJ12 Outlet - Unshielded                                                                       |                                                                                                                                                                                          |
| Plate Finish                                                                                                                                    | Hartland Box Bright Steel                                                                             |                                                                                                                                                                                          |
| Insert Colour                                                                                                                                   | Black                                                                                                 |                                                                                                                                                                                          |
| EAN13 Barcode                                                                                                                                   | 5028690231738                                                                                         |                                                                                                                                                                                          |
| Dimensions (Nominal)                                                                                                                            | Single: Height = 88.0mm Width = 88.0mm Depth = 5.0mm                                                  |                                                                                                                                                                                          |
| Fixing Hole Centres                                                                                                                             | Box Fixing = 60.3mm Grid Fixing = N/A                                                                 |                                                                                                                                                                                          |
| Minimum Wall Box Depth                                                                                                                          | 35mm                                                                                                  |                                                                                                                                                                                          |
| Switched Poles                                                                                                                                  | N/A                                                                                                   |                                                                                                                                                                                          |
| IP Rating                                                                                                                                       | IP2XD                                                                                                 |                                                                                                                                                                                          |
| Contact Gap Minimum                                                                                                                             | N/A                                                                                                   |                                                                                                                                                                                          |
| Earth Terminal Capacity 1                                                                                                                       | 5 x 1mm2                                                                                              |                                                                                                                                                                                          |
| Earth Terminal Capacity 2                                                                                                                       | 4 x 1.5mm2                                                                                            |                                                                                                                                                                                          |
| Earth Terminal Capacity 3                                                                                                                       | 3 x 2.5mm2                                                                                            |                                                                                                                                                                                          |
| Earth Terminal Capacity 4                                                                                                                       | 1 x 4mm2 Multi-strand                                                                                 |                                                                                                                                                                                          |
| Earth Terminal Capacity 5                                                                                                                       | 1 x 6mm2                                                                                              |                                                                                                                                                                                          |
| Product Class 1                                                                                                                                 | Must be earthed (ref BS7671 415.2.1)                                                                  |                                                                                                                                                                                          |
| Ambient Operating Temperature                                                                                                                   | -5° to +40°C                                                                                          |                                                                                                                                                                                          |
| Recommended Location                                                                                                                            | Internal Use Only                                                                                     |                                                                                                                                                                                          |
| Maximum Installation Altitude                                                                                                                   | 2000m                                                                                                 |                                                                                                                                                                                          |
| EuroFix Additional Notes                                                                                                                        | Can be used as either RJ11 (4 wires) or RJ12 (6 wires)                                                |                                                                                                                                                                                          |
| Patents and Trademarks                                                                                                                          | Hartland is a Registered Trade Mark No. 2344778                                                       |                                                                                                                                                                                          |
| All products listed conform to current British or<br>European standard and the product information is<br>correct at the time of going to press. | All accessories are manufactured under an accredited BS EN ISO 9001 : 2015 Quality Management System. | It is the policy of the company to improve products<br>as part of our development programme.<br>Therefore, we reserve the right to alter designs<br>and dimensions without prior notice. |
| Illustrations and diagrams are reproduced within the limitations of reproduction and printing                                                   | Due to manufacturing processes we cannot guarantee an exact colour match and shadings of              | Correct as at 16 October 2018 12:55 PM<br>E&OE                                                                                                                                           |