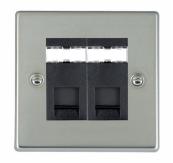

## 732J12B

Hartland Bright Steel 2 gang RJ12 Outlet - Unshielded Black

## Item Image