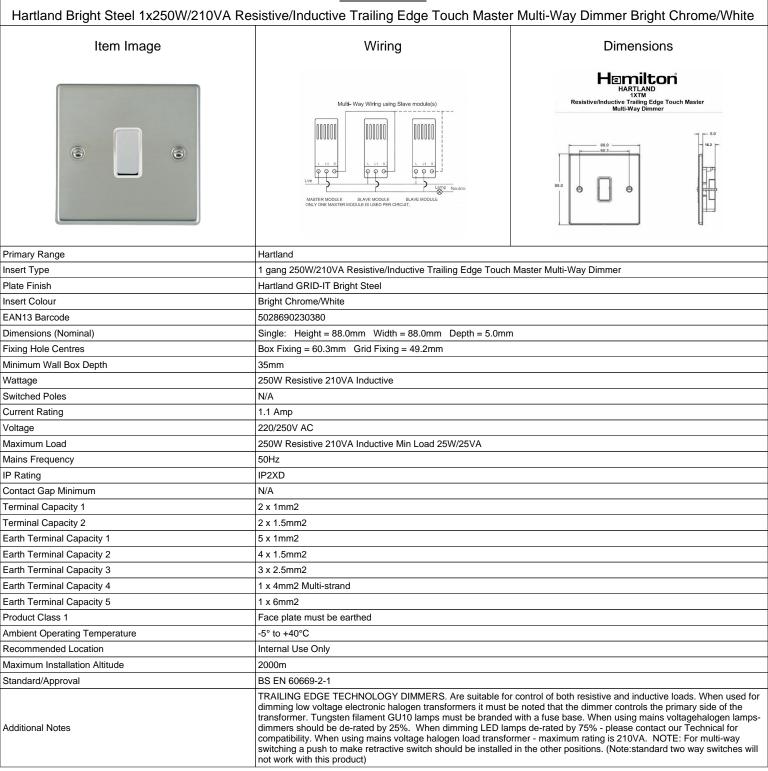

## **731XTMBC-W**

| Hartland Bright Steel 1x250W/210VA Resistive/Inductive Trailing Edge Touch Master Multi-Way Dimmer Bright Chrome/White                          |                                                                                                               |                                                                                                                                                                                          |
|-------------------------------------------------------------------------------------------------------------------------------------------------|---------------------------------------------------------------------------------------------------------------|------------------------------------------------------------------------------------------------------------------------------------------------------------------------------------------|
| Patents and Trademarks                                                                                                                          | Hartland is a Registered Trade Mark No. 2344778                                                               |                                                                                                                                                                                          |
| All products listed conform to current British or<br>European standard and the product information is<br>correct at the time of going to press. | All accessories are manufactured under an accredited BS EN ISO 9001 : 2015 Quality Management System.         | It is the policy of the company to improve products<br>as part of our development programme.<br>Therefore, we reserve the right to alter designs<br>and dimensions without prior notice. |
| Illustrations and diagrams are reproduced within the limitations of reproduction and printing process and are not binding.                      | Due to manufacturing processes we cannot guarantee an exact colour match and shadings of of certain finishes. | Correct as at 16 October 2018 12:55 PM<br>E&OE                                                                                                                                           |