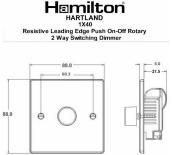

## 731X40

Hartland Bright Steel 1x400W Resistive Leading Edge Push On-Off Rotary 2 Way Switching Dimmer Bright Steel

Item Image

## **Dimensions**

| Primary Range                                                                                                                                   | Hartland                                                                                                                                                                                                                          |                                                                                                                                                                                  |
|-------------------------------------------------------------------------------------------------------------------------------------------------|-----------------------------------------------------------------------------------------------------------------------------------------------------------------------------------------------------------------------------------|----------------------------------------------------------------------------------------------------------------------------------------------------------------------------------|
| Insert Type                                                                                                                                     | 1 gang 400W Resistive Leading Edge Push On-Off Rotary 2 Way Switching Dimmer                                                                                                                                                      |                                                                                                                                                                                  |
| Plate Finish                                                                                                                                    | Hartland Box Bright Steel                                                                                                                                                                                                         |                                                                                                                                                                                  |
| Insert Colour                                                                                                                                   | Bright Steel                                                                                                                                                                                                                      |                                                                                                                                                                                  |
| EAN13 Barcode                                                                                                                                   | 5017503239412                                                                                                                                                                                                                     |                                                                                                                                                                                  |
| Dimensions (Nominal)                                                                                                                            | Single: Height = 88.0mm Width = 88.0mm Depth = 5.0mm                                                                                                                                                                              |                                                                                                                                                                                  |
| Weight                                                                                                                                          | 128 GR                                                                                                                                                                                                                            |                                                                                                                                                                                  |
| Fixing Hole Centres                                                                                                                             | Box Fixing = 60.3mm Grid Fixing = N/A                                                                                                                                                                                             |                                                                                                                                                                                  |
| Minimum Wall Box Depth                                                                                                                          | 35mm                                                                                                                                                                                                                              |                                                                                                                                                                                  |
| Wattage                                                                                                                                         | 400W                                                                                                                                                                                                                              |                                                                                                                                                                                  |
| Switched Poles                                                                                                                                  | Single                                                                                                                                                                                                                            |                                                                                                                                                                                  |
| Current Rating                                                                                                                                  | 1.66 Amp                                                                                                                                                                                                                          |                                                                                                                                                                                  |
| Voltage                                                                                                                                         | 220/250V AC                                                                                                                                                                                                                       |                                                                                                                                                                                  |
| Maximum Load                                                                                                                                    | 400W resistive Min Load                                                                                                                                                                                                           |                                                                                                                                                                                  |
| Mains Frequency                                                                                                                                 | 50Hz                                                                                                                                                                                                                              |                                                                                                                                                                                  |
| IP Rating                                                                                                                                       | IP2XD                                                                                                                                                                                                                             |                                                                                                                                                                                  |
| Contact Gap Minimum                                                                                                                             | N/A                                                                                                                                                                                                                               |                                                                                                                                                                                  |
| Terminal Capacity 1                                                                                                                             | 2 x 1mm2                                                                                                                                                                                                                          |                                                                                                                                                                                  |
| Terminal Capacity 2                                                                                                                             | 2 x 1.5mm2                                                                                                                                                                                                                        |                                                                                                                                                                                  |
| Earth Terminal Capacity 1                                                                                                                       | 5 x 1mm2                                                                                                                                                                                                                          |                                                                                                                                                                                  |
| Earth Terminal Capacity 2                                                                                                                       | 4 x 1.5mm2                                                                                                                                                                                                                        |                                                                                                                                                                                  |
| Earth Terminal Capacity 3                                                                                                                       | 3 x 2.5mm2                                                                                                                                                                                                                        |                                                                                                                                                                                  |
| Earth Terminal Capacity 4                                                                                                                       | 1 x 4mm2 Multi-strand                                                                                                                                                                                                             |                                                                                                                                                                                  |
| Earth Terminal Capacity 5                                                                                                                       | 1 x 6mm2                                                                                                                                                                                                                          |                                                                                                                                                                                  |
| Product Class 1                                                                                                                                 | Face plate must be earthed                                                                                                                                                                                                        |                                                                                                                                                                                  |
| Ambient Operating Temperature                                                                                                                   | -5° to +40°C                                                                                                                                                                                                                      |                                                                                                                                                                                  |
| Recommended Location                                                                                                                            | Internal Use Only                                                                                                                                                                                                                 |                                                                                                                                                                                  |
| Maximum Installation Altitude                                                                                                                   | 2000m                                                                                                                                                                                                                             |                                                                                                                                                                                  |
| Standard/Approval                                                                                                                               | BS EN 60669-2-1                                                                                                                                                                                                                   |                                                                                                                                                                                  |
| Additional Notes                                                                                                                                | Tungsten filament GU10 lamps must be branded with a fuse base. When using mains voltagehalogen lamps- dimmers should be de-rated by 25%. When dimming LED lamps de-rated by 75% - please contact our Technical for compatibility. |                                                                                                                                                                                  |
| Patents and Trademarks                                                                                                                          | Hartland is a Registered Trade Mark No. 2344778                                                                                                                                                                                   |                                                                                                                                                                                  |
| All products listed conform to current British or<br>European standard and the product information is<br>correct at the time of going to press. | All accessories are manufactured under an accredited BS EN ISO 9001 : 2015 Quality Management System.                                                                                                                             | It is the policy of the company to improve products as part of our development programme.  Therefore, we reserve the right to alter designs and dimensions without prior notice. |
|                                                                                                                                                 | 1                                                                                                                                                                                                                                 |                                                                                                                                                                                  |