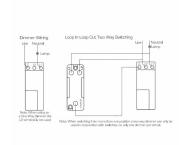

Wiring Accessories • Circuit Protection • Smart Lighting Control & Multi-room Audio

## 731X40

Hartland Bright Steel 1x400W Resistive Leading Edge Push On-Off Rotary 2 Way Switching Dimmer Bright Steel

Item Image

## Wiring



## **Dimensions**



| Primary Range                                                                                                                                   | Hartland                                                                                                                                                                                                                          |                                                                                                                                                                                  |
|-------------------------------------------------------------------------------------------------------------------------------------------------|---------------------------------------------------------------------------