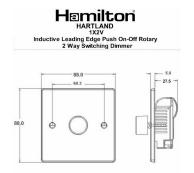

## 731X2V

Hartland Bright Steel 1 gang 200VA Inductive Leading Edge Push On-Off Rotary 2 Way Switching Dimmer Bright Steel

Item Image

## **Dimensions**

| Primary Range                                                                                      | Hartland                                                                                                                                                                                                                                                                                                                                    |                                                                                           |
|----------------------------------------------------------------------------------------------------|---------------------------------------------------------------------------------------------------------------------------------------------------------------------------------------------------------------------------------------------------------------------------------------------------------------------------------------------|-------------------------------------------------------------------------------------------|
| Insert Type                                                                                        | 1 gang 200VA Inductive Leading Edge Push On-Off Rotary 2 Way Switching Dimmer                                                                                                                                                                                                                                                               |                                                                                           |
| Plate Finish                                                                                       | Hartland Box Bright Steel                                                                                                                                                                                                                                                                                                                   |                                                                                           |
| Insert Colour                                                                                      | Bright Steel                                                                                                                                                                                                                                                                                                                                |                                                                                           |
| EAN13 Barcode                                                                                      | 5017503239115                                                                                                                                                                                                                                                                                                                               |                                                                                           |
| Dimensions (Nominal)                                                                               | Single: Height = 88.0mm Width = 88.0mm Depth = 5.0mm                                                                                                                                                                                                                                                                                        |                                                                                           |
| Fixing Hole Centres                                                                                | Box Fixing = 60.3mm Grid Fixing = N/A                                                                                                                                                                                                                                                                                                       |                                                                                           |
| Minimum Wall Box Depth                                                                             | 35mm                                                                                                                                                                                                                                                                                                                                        |                                                                                           |
| Wattage                                                                                            | 200VA (low voltage)                                                                                                                                                                                                                                                                                                                         |                                                                                           |
| Switched Poles                                                                                     | Single                                                                                                                                                                                                                                                                                                                                      |                                                                                           |
| Current Rating                                                                                     | 0.8 Amp                                                                                                                                                                                                                                                                                                                                     |                                                                                           |
| Voltage                                                                                            | 220/250V AC                                                                                                                                                                                                                                                                                                                                 |                                                                                           |
| Maximum Load                                                                                       | 200VA (low voltage) Min Load 25VA                                                                                                                                                                                                                                                                                                           |                                                                                           |
| Mains Frequency                                                                                    | 50Hz                                                                                                                                                                                                                                                                                                                                        |                                                                                           |
| IP Rating                                                                                          | IP2XD                                                                                                                                                                                                                                                                                                                                       |                                                                                           |
| Contact Gap Minimum                                                                                | None                                                                                                                                                                                                                                                                                                                                        |                                                                                           |
| Terminal Capacity 1                                                                                | 2 x 1mm2                                                                                                                                                                                                                                                                                                                                    |                                                                                           |
| Terminal Capacity 2                                                                                | 2 x 1.5mm2                                                                                                                                                                                                                                                                                                                                  |                                                                                           |
| Earth Terminal Capacity 1                                                                          | 5 x 1mm2                                                                                                                                                                                                                                                                                                                                    |                                                                                           |
| Earth Terminal Capacity 2                                                                          | 4 x 1.5mm2                                                                                                                                                                                                                                                                                                                                  |                                                                                           |
| Earth Terminal Capacity 3                                                                          | 3 x 2.5mm2                                                                                                                                                                                                                                                                                                                                  |                                                                                           |
| Earth Terminal Capacity 4                                                                          | 1 x 4mm2 Multi-strand                                                                                                                                                                                                                                                                                                                       |                                                                                           |
| Earth Terminal Capacity 5                                                                          | 1 x 6mm2                                                                                                                                                                                                                                                                                                                                    |                                                                                           |
| Product Class 1                                                                                    | Face plate must be earthed                                                                                                                                                                                                                                                                                                                  |                                                                                           |
| Ambient Operating Temperature                                                                      | -5° to +40°C                                                                                                                                                                                                                                                                                                                                |                                                                                           |
| Recommended Location                                                                               | Internal Use Only                                                                                                                                                                                                                                                                                                                           |                                                                                           |
| Maximum Installation Altitude                                                                      | 2000m                                                                                                                                                                                                                                                                                                                                       |                                                                                           |
| Standard/Approval                                                                                  | BS EN 60669-1                                                                                                                                                                                                                                                                                                                               |                                                                                           |
| Additional Notes                                                                                   | LEADING EDGE TECHNOLOGY DIMMERS for use with low voltage toroidal transformers and some LED lamps. When dimming LED lamps de-rated by 75% - please contact our Technical for compatibility. NOTE:It is recommended to contact the manufacturer of the transformer to confirm that it is dimmable and is considered to be an inductive load. |                                                                                           |
| Patents and Trademarks                                                                             | Hartland is a Registered Trade Mark No. 2344778                                                                                                                                                                                                                                                                                             |                                                                                           |
| All products listed conform to current British or European standard and the product information is | All accessories are manufactured under an accredited BS EN ISO 9001 : 2015 Quality Management System.                                                                                                                                                                                                                                       | It is the policy of the company to improve products as part of our development programme. |