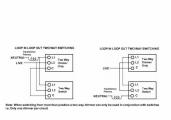

making connections beautifully

Wiring Accessories • Circuit Protection • Smart Lighting Control & Multi-room Audio

## 731X2V

Hartland Bright Steel 1 gang 200VA Inductive Leading Edge Push On-Off Rotary 2 Way Switching Dimmer Bright Steel

Item Image

## Wiring



## **Dimensions**



| Primary Range                                                                                      | Hartland                                                                                                                                                                                                                                                                                                                                    |                                                                                           |
|----------------------------------------------------------------------------------------------------|--------------------------------------------------------------------------------------------------------------------------------------------------