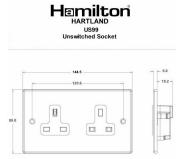

### **Dimensions**

| Primary Range                                                                                                                                   | Hartland                                                                                                     |                                                                                                                                                                                 |
|-------------------------------------------------------------------------------------------------------------------------------------------------|--------------------------------------------------------------------------------------------------------------|---------------------------------------------------------------------------------------------------------------------------------------------------------------------------------|
| Insert Type                                                                                                                                     | 2 gang 13A Unswitched Socket                                                                                 |                                                                                                                                                                                 |
| Plate Finish                                                                                                                                    | Hartland Box Satin Brass                                                                                     |                                                                                                                                                                                 |
| Insert Colour                                                                                                                                   | White                                                                                                        |                                                                                                                                                                                 |
| EAN13 Barcode                                                                                                                                   | 5017503220007                                                                                                |                                                                                                                                                                                 |
| Dimensions (Nominal)                                                                                                                            | Double: Height = 88.0mm Width = 144.5mm Depth = 5.0mm                                                        |                                                                                                                                                                                 |
| Fixing Hole Centres                                                                                                                             | Box Fixing = 120.6mm Grid Fixing = N/A                                                                       |                                                                                                                                                                                 |
| Minimum Wall Box Depth                                                                                                                          | 35mm                                                                                                         |                                                                                                                                                                                 |
| Switched Poles                                                                                                                                  | None                                                                                                         |                                                                                                                                                                                 |
| Current Rating                                                                                                                                  | 13 Amp                                                                                                       |                                                                                                                                                                                 |
| Voltage                                                                                                                                         | 220/250V AC                                                                                                  |                                                                                                                                                                                 |
| Maximum Load                                                                                                                                    | 13 Amp                                                                                                       |                                                                                                                                                                                 |
| Mains Frequency                                                                                                                                 | 50Hz                                                                                                         |                                                                                                                                                                                 |
| IP Rating                                                                                                                                       | IP2XD                                                                                                        |                                                                                                                                                                                 |
| Contact Gap Minimum                                                                                                                             | None                                                                                                         |                                                                                                                                                                                 |
| Terminal Capacity 1                                                                                                                             | 3 x 2.5mm2                                                                                                   |                                                                                                                                                                                 |
| Terminal Capacity 2                                                                                                                             | 3 x 4mm2                                                                                                     |                                                                                                                                                                                 |
| Terminal Capacity 3                                                                                                                             | 2 x 6mm2 Multi-Strand                                                                                        |                                                                                                                                                                                 |
| Terminal Capacity 4                                                                                                                             | 1 x 10mm2                                                                                                    |                                                                                                                                                                                 |
| Earth Terminal Capacity 1                                                                                                                       | 3 x 2.5mm2                                                                                                   |                                                                                                                                                                                 |
| Earth Terminal Capacity 2                                                                                                                       | 3 x 4mm2                                                                                                     |                                                                                                                                                                                 |
| Earth Terminal Capacity 3                                                                                                                       | 2 x 6mm2 Multi-strand                                                                                        |                                                                                                                                                                                 |
| Earth Terminal Capacity 4                                                                                                                       | 1 x 10mm2                                                                                                    |                                                                                                                                                                                 |
| Product Class 1                                                                                                                                 | Must be earthed                                                                                              |                                                                                                                                                                                 |
| Ambient Operating Temperature                                                                                                                   | -5° to +40°C                                                                                                 |                                                                                                                                                                                 |
| Recommended Location                                                                                                                            | Internal Use Only                                                                                            |                                                                                                                                                                                 |
| Maximum Installation Altitude                                                                                                                   | 2000m                                                                                                        |                                                                                                                                                                                 |
| Standard/Approval                                                                                                                               | BS 1363-2                                                                                                    |                                                                                                                                                                                 |
| Additional Notes                                                                                                                                | Shuttered: Yes                                                                                               |                                                                                                                                                                                 |
| Patents and Trademarks                                                                                                                          | Hartland is a Registered Trade Mark No. 2344778                                                              |                                                                                                                                                                                 |
| All products listed conform to current British or<br>European standard and the product information is<br>correct at the time of going to press. | All accessories are manufactured under an accredited BS EN ISO 9001 : 2015 Quality Management System.        | It is the policy of the company to improve products as part of our development programme. Therefore, we reserve the right to alter designs and dimensions without prior notice. |
| Illustrations and diagrams are reproduced within the limitations of reproduction and printing process and are not binding                       | Due to manufacturing processes we cannot guarantee an exact colour match and shadings of of certain finishes | Correct as at 16 October 2018 12:55 PM<br>E&OE                                                                                                                                  |