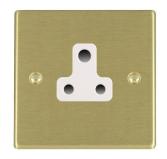

## 72US5W

Hartland Satin Brass 1 gang 5A Unswitched Socket White

## Item Image