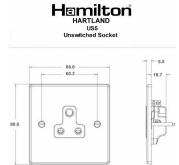

### **Dimensions**

| Primary Range                                                                                                                                   | Hartland                                                                                                            |                                                                                                                                                                                  |
|-------------------------------------------------------------------------------------------------------------------------------------------------|---------------------------------------------------------------------------------------------------------------------|----------------------------------------------------------------------------------------------------------------------------------------------------------------------------------|
| Insert Type                                                                                                                                     | 1 gang 5A Unswitched Socket                                                                                         |                                                                                                                                                                                  |
| Plate Finish                                                                                                                                    | Hartland Box Satin Brass                                                                                            |                                                                                                                                                                                  |
| Insert Colour                                                                                                                                   | White                                                                                                               |                                                                                                                                                                                  |
| EAN13 Barcode                                                                                                                                   | 5017503220052                                                                                                       |                                                                                                                                                                                  |
| Dimensions (Nominal)                                                                                                                            | Single: Height = 88.0mm Width = 88.0mm Depth = 5.0mm                                                                |                                                                                                                                                                                  |
| Fixing Hole Centres                                                                                                                             | Box Fixing = 60.3mm Grid Fixing = N/A                                                                               |                                                                                                                                                                                  |
| Minimum Wall Box Depth                                                                                                                          | 35mm                                                                                                                |                                                                                                                                                                                  |
| Switched Poles                                                                                                                                  | None                                                                                                                |                                                                                                                                                                                  |
| Current Rating                                                                                                                                  | 5 Amp                                                                                                               |                                                                                                                                                                                  |
| Voltage                                                                                                                                         | 220/250V AC                                                                                                         |                                                                                                                                                                                  |
| Maximum Load                                                                                                                                    | 5 Amp                                                                                                               |                                                                                                                                                                                  |
| Mains Frequency                                                                                                                                 | 50Hz                                                                                                                |                                                                                                                                                                                  |
| IP Rating                                                                                                                                       | IP2XD                                                                                                               |                                                                                                                                                                                  |
| Contact Gap Minimum                                                                                                                             | None                                                                                                                |                                                                                                                                                                                  |
| Terminal Capacity 1                                                                                                                             | 5 x 1mm2                                                                                                            |                                                                                                                                                                                  |
| Terminal Capacity 2                                                                                                                             | 4 x 1.5mm2                                                                                                          |                                                                                                                                                                                  |
| Terminal Capacity 3                                                                                                                             | 2 x 2.5mm2                                                                                                          |                                                                                                                                                                                  |
| Terminal Capacity 4                                                                                                                             | 1 x 4mm2                                                                                                            |                                                                                                                                                                                  |
| Earth Terminal Capacity 1                                                                                                                       | 5 x 1mm2                                                                                                            |                                                                                                                                                                                  |
| Earth Terminal Capacity 2                                                                                                                       | 4 x 1.5mm2                                                                                                          |                                                                                                                                                                                  |
| Earth Terminal Capacity 3                                                                                                                       | 2 x 2.5mm2                                                                                                          |                                                                                                                                                                                  |
| Earth Terminal Capacity 4                                                                                                                       | 1 x 4mm2                                                                                                            |                                                                                                                                                                                  |
| Product Class 1                                                                                                                                 | Must be earthed                                                                                                     |                                                                                                                                                                                  |
| Ambient Operating Temperature                                                                                                                   | -5° to +40°C                                                                                                        |                                                                                                                                                                                  |
| Recommended Location                                                                                                                            | Internal Use Only                                                                                                   |                                                                                                                                                                                  |
| Maximum Installation Altitude                                                                                                                   | 2000m                                                                                                               |                                                                                                                                                                                  |
| Standard/Approval                                                                                                                               | BS 546                                                                                                              |                                                                                                                                                                                  |
| Additional Notes                                                                                                                                | Shuttered: Yes                                                                                                      |                                                                                                                                                                                  |
| Patents and Trademarks                                                                                                                          | Hartland is a Registered Trade Mark No. 2344778                                                                     |                                                                                                                                                                                  |
| All products listed conform to current British or<br>European standard and the product information is<br>correct at the time of going to press. | All accessories are manufactured under an accredited BS EN ISO 9001 : 2015 Quality Management System.               | It is the policy of the company to improve products as part of our development programme.  Therefore, we reserve the right to alter designs and dimensions without prior notice. |
| Illustrations and diagrams are reproduced within<br>the limitations of reproduction and printing<br>process and are not binding.                | Due to manufacturing processes we cannot<br>guarantee an exact colour match and shadings of<br>of certain finishes. | Correct as at 16 October 2018 12:55 PM<br>E&OE                                                                                                                                   |