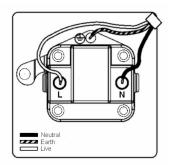

# making connections beautifully

Wiring Accessories • Circuit Protection • Smart Lighting Control & Multi-room Audio

## 72US5W

Hartland Satin Brass 1 gang 5A Unswitched Socket White

## Item Image



## Wiring



### **Dimensions**



| Primary Range                                                                                                                                   | Hartland                                                                                                            |                                                                                                                                                                                  |
|-------------------------------------------------------------------------------------------------------------------------------------------------|---------------------------------------------------------------------------------------------------------------------|------------------------------------------------------------------