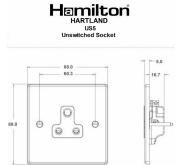

### **Dimensions**

| Primary Range                                                                                                                                   | Hartland                                                                                                      |                                                                                                                                                                                  |
|-------------------------------------------------------------------------------------------------------------------------------------------------|---------------------------------------------------------------------------------------------------------------|----------------------------------------------------------------------------------------------------------------------------------------------------------------------------------|
| Insert Type                                                                                                                                     | 1 gang 5A Unswitched Socket                                                                                   |                                                                                                                                                                                  |
| Plate Finish                                                                                                                                    | Hartland Box Satin Brass                                                                                      |                                                                                                                                                                                  |
| Insert Colour                                                                                                                                   | Black                                                                                                         |                                                                                                                                                                                  |
| EAN13 Barcode                                                                                                                                   | 5017503221059                                                                                                 |                                                                                                                                                                                  |
| Dimensions (Nominal)                                                                                                                            | Single: Height = 88.0mm Width = 88.0mm Depth = 5.0mm                                                          |                                                                                                                                                                                  |
| Fixing Hole Centres                                                                                                                             | Box Fixing = 60.3mm Grid Fixing = N/A                                                                         |                                                                                                                                                                                  |
| Minimum Wall Box Depth                                                                                                                          | 35mm                                                                                                          |                                                                                                                                                                                  |
| Switched Poles                                                                                                                                  | None                                                                                                          |                                                                                                                                                                                  |
| Current Rating                                                                                                                                  | 5 Amp                                                                                                         |                                                                                                                                                                                  |
| Voltage                                                                                                                                         | 220/250V AC                                                                                                   |                                                                                                                                                                                  |
| Maximum Load                                                                                                                                    | 5 Amp                                                                                                         |                                                                                                                                                                                  |
| Mains Frequency                                                                                                                                 | 50Hz                                                                                                          |                                                                                                                                                                                  |
| IP Rating                                                                                                                                       | IP2XD                                                                                                         |                                                                                                                                                                                  |
| Contact Gap Minimum                                                                                                                             | None                                                                                                          |                                                                                                                                                                                  |
| Terminal Capacity 1                                                                                                                             | 5 x 1mm2                                                                                                      |                                                                                                                                                                                  |
| Terminal Capacity 2                                                                                                                             | 4 x 1.5mm2                                                                                                    |                                                                                                                                                                                  |
| Terminal Capacity 3                                                                                                                             | 2 x 2.5mm2                                                                                                    |                                                                                                                                                                                  |
| Terminal Capacity 4                                                                                                                             | 1 x 4mm2                                                                                                      |                                                                                                                                                                                  |
| Earth Terminal Capacity 1                                                                                                                       | 5 x 1mm2                                                                                                      |                                                                                                                                                                                  |
| Earth Terminal Capacity 2                                                                                                                       | 4 x 1.5mm2                                                                                                    |                                                                                                                                                                                  |
| Earth Terminal Capacity 3                                                                                                                       | 2 x 2.5mm2                                                                                                    |                                                                                                                                                                                  |
| Earth Terminal Capacity 4                                                                                                                       | 1 x 4mm2                                                                                                      |                                                                                                                                                                                  |
| Product Class 1                                                                                                                                 | Must be earthed                                                                                               |                                                                                                                                                                                  |
| Ambient Operating Temperature                                                                                                                   | -5° to +40°C                                                                                                  |                                                                                                                                                                                  |
| Recommended Location                                                                                                                            | Internal Use Only                                                                                             |                                                                                                                                                                                  |
| Maximum Installation Altitude                                                                                                                   | 2000m                                                                                                         |                                                                                                                                                                                  |
| Standard/Approval                                                                                                                               | BS 546                                                                                                        |                                                                                                                                                                                  |
| Additional Notes                                                                                                                                | Shuttered: Yes                                                                                                |                                                                                                                                                                                  |
| Patents and Trademarks                                                                                                                          | Hartland is a Registered Trade Mark No. 2344778                                                               |                                                                                                                                                                                  |
| All products listed conform to current British or<br>European standard and the product information is<br>correct at the time of going to press. | All accessories are manufactured under an accredited BS EN ISO 9001 : 2015 Quality Management System.         | It is the policy of the company to improve products as part of our development programme.  Therefore, we reserve the right to alter designs and dimensions without prior notice. |
| Illustrations and diagrams are reproduced within the limitations of reproduction and printing process and are not binding.                      | Due to manufacturing processes we cannot guarantee an exact colour match and shadings of of certain finishes. | Correct as at 16 October 2018 12:55 PM<br>E&OE                                                                                                                                   |