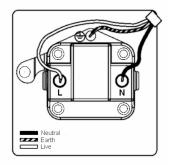

# making connections beautifully

Wiring Accessories • Circuit Protection • Smart Lighting Control & Multi-room Audio

## **72US5B**

Hartland Satin Brass 1 gang 5A Unswitched Socket Black

## Item Image



## Wiring



### **Dimensions**



| Primary Range                                                                                                                                   | Hartland                                                                                                      |                                                                                                                                                                                  |
|-------------------------------------------------------------------------------------------------------------------------------------------------|---------------------------------------------------------------------------------------------------------------|------------------------------------------------------------------------------