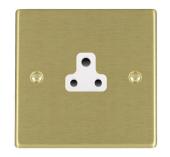

## **72US2W**

Hartland Satin Brass 1 gang 2A Unswitched Socket White

## Item Image