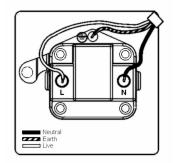

# making connections beautifully

Wiring Accessories • Circuit Protection • Smart Lighting Control & Multi-room Audio

## **72US2W**

Hartland Satin Brass 1 gang 2A Unswitched Socket White

## Item Image



## Wiring



### **Dimensions**



| Primary Range                                                                                                                                   | Hartland                                                                                                            |                                                                                                                                                                                  |
|-------------------------------------------------------------------------------------------------------------------------------------------------|---------------------------------------------------------------------------------------------------------------------|------------------------------------------------------------------