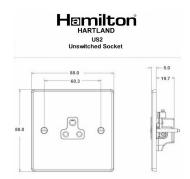

### **Dimensions**

| Primary Range                                                                                                                                   | Hartland                                                                                                            |                                                                                                                                                                                  |
|-------------------------------------------------------------------------------------------------------------------------------------------------|---------------------------------------------------------------------------------------------------------------------|----------------------------------------------------------------------------------------------------------------------------------------------------------------------------------|
| Insert Type                                                                                                                                     | 1 gang 2A Unswitched Socket                                                                                         |                                                                                                                                                                                  |
| Plate Finish                                                                                                                                    | Hartland Box Satin Brass                                                                                            |                                                                                                                                                                                  |
| Insert Colour                                                                                                                                   | White                                                                                                               |                                                                                                                                                                                  |
| EAN13 Barcode                                                                                                                                   | 5017503220045                                                                                                       |                                                                                                                                                                                  |
| Dimensions (Nominal)                                                                                                                            | Single: Height = 88.0mm Width = 88.0mm Depth = 5.0mm                                                                |                                                                                                                                                                                  |
| Fixing Hole Centres                                                                                                                             | Box Fixing = 60.3mm Grid Fixing = N/A                                                                               |                                                                                                                                                                                  |
| Minimum Wall Box Depth                                                                                                                          | 35mm                                                                                                                |                                                                                                                                                                                  |
| Switched Poles                                                                                                                                  | None                                                                                                                |                                                                                                                                                                                  |
| Current Rating                                                                                                                                  | 2 Amp                                                                                                               |                                                                                                                                                                                  |
| Voltage                                                                                                                                         | 220/250V AC                                                                                                         |                                                                                                                                                                                  |
| Maximum Load                                                                                                                                    | 2 Amp                                                                                                               |                                                                                                                                                                                  |
| Mains Frequency                                                                                                                                 | 50Hz                                                                                                                |                                                                                                                                                                                  |
| IP Rating                                                                                                                                       | IP2XD                                                                                                               |                                                                                                                                                                                  |
| Contact Gap Minimum                                                                                                                             | None                                                                                                                |                                                                                                                                                                                  |
| Terminal Capacity 1                                                                                                                             | 5 x 1mm2                                                                                                            |                                                                                                                                                                                  |
| Terminal Capacity 2                                                                                                                             | 4 x 1.5mm2                                                                                                          |                                                                                                                                                                                  |
| Terminal Capacity 3                                                                                                                             | 2 x 2.5mm2                                                                                                          |                                                                                                                                                                                  |
| Terminal Capacity 4                                                                                                                             | 1 x 4mm2                                                                                                            |                                                                                                                                                                                  |
| Earth Terminal Capacity 1                                                                                                                       | 5 x 1mm2                                                                                                            |                                                                                                                                                                                  |
| Earth Terminal Capacity 2                                                                                                                       | 4 x 1.5mm2                                                                                                          |                                                                                                                                                                                  |
| Earth Terminal Capacity 3                                                                                                                       | 2 x 2.5mm2                                                                                                          |                                                                                                                                                                                  |
| Earth Terminal Capacity 4                                                                                                                       | 1 x 4mm2                                                                                                            |                                                                                                                                                                                  |
| Product Class 1                                                                                                                                 | Must be earthed                                                                                                     |                                                                                                                                                                                  |
| Ambient Operating Temperature                                                                                                                   | -5° to +40°C                                                                                                        |                                                                                                                                                                                  |
| Recommended Location                                                                                                                            | Internal Use Only                                                                                                   |                                                                                                                                                                                  |
| Maximum Installation Altitude                                                                                                                   | 2000m                                                                                                               |                                                                                                                                                                                  |
| Standard/Approval                                                                                                                               | BS 546                                                                                                              |                                                                                                                                                                                  |
| Additional Notes                                                                                                                                | Shuttered: Yes                                                                                                      |                                                                                                                                                                                  |
| Patents and Trademarks                                                                                                                          | Hartland is a Registered Trade Mark No. 2344778                                                                     |                                                                                                                                                                                  |
| All products listed conform to current British or<br>European standard and the product information is<br>correct at the time of going to press. | All accessories are manufactured under an accredited BS EN ISO 9001 : 2015 Quality Management System.               | It is the policy of the company to improve products as part of our development programme.  Therefore, we reserve the right to alter designs and dimensions without prior notice. |
| Illustrations and diagrams are reproduced within<br>the limitations of reproduction and printing<br>process and are not binding.                | Due to manufacturing processes we cannot<br>guarantee an exact colour match and shadings of<br>of certain finishes. | Correct as at 16 October 2018 12:55 PM E&OE                                                                                                                                      |