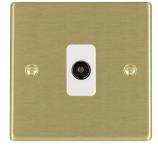

### **72TVW**

## Hartland Satin Brass 1 gang Non-Isolated Television 1in/1out White

### Item Image