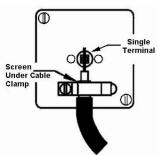

SL

# making connections beautifully

Wiring Accessories • Circuit Protection • Smart Lighting Control & Multi-room Audio

### **72TVW**

## Hartland Satin Brass 1 gang Non-Isolated Television 1in/1out White

### Item Image



### Wiring



#### **Dimensions**



|                                                                                                                                                 | •                                                                                                             | <u> </u>                                                                                                                                                                         |
|-------------------------------------------------------------------------------------------------------------------------------------------------|---------------------------------------------------------------------------------------------------------------|-----------------------------------------------------------------------------