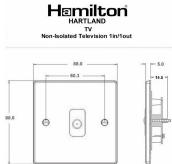

#### **Dimensions**

|                                                                                                                                                 | •                                                                                                             | <u> </u>                                                                                                                                                                         |
|-------------------------------------------------------------------------------------------------------------------------------------------------|---------------------------------------------------------------------------------------------------------------|----------------------------------------------------------------------------------------------------------------------------------------------------------------------------------|
| Primary Range                                                                                                                                   | Hartland                                                                                                      |                                                                                                                                                                                  |
| Insert Type                                                                                                                                     | 1 gang Non-Isolated TV 1in/1out                                                                               |                                                                                                                                                                                  |
| Plate Finish                                                                                                                                    | Hartland Box Satin Brass                                                                                      |                                                                                                                                                                                  |
| Insert Colour                                                                                                                                   | White                                                                                                         |                                                                                                                                                                                  |
| EAN13 Barcode                                                                                                                                   | 5017503220601                                                                                                 |                                                                                                                                                                                  |
| Dimensions (Nominal)                                                                                                                            | Single: Height = 88.0mm Width = 88.0mm Depth = 5.0mm                                                          |                                                                                                                                                                                  |
| Fixing Hole Centres                                                                                                                             | Box Fixing = 60.3mm Grid Fixing = N/A                                                                         |                                                                                                                                                                                  |
| Minimum Wall Box Depth                                                                                                                          | 25mm                                                                                                          |                                                                                                                                                                                  |
| Switched Poles                                                                                                                                  | N/A                                                                                                           |                                                                                                                                                                                  |
| IP Rating                                                                                                                                       | IP2XD                                                                                                         |                                                                                                                                                                                  |
| Contact Gap Minimum                                                                                                                             | N/A                                                                                                           |                                                                                                                                                                                  |
| Earth Terminal Capacity 1                                                                                                                       | 5 x 1mm2                                                                                                      |                                                                                                                                                                                  |
| Earth Terminal Capacity 2                                                                                                                       | 4 x 1.5mm2                                                                                                    |                                                                                                                                                                                  |
| Earth Terminal Capacity 3                                                                                                                       | 3 x 2.5mm2                                                                                                    |                                                                                                                                                                                  |
| Earth Terminal Capacity 4                                                                                                                       | 1 x 4mm2 Multi-strand                                                                                         |                                                                                                                                                                                  |
| Earth Terminal Capacity 5                                                                                                                       | 1 x 6mm2                                                                                                      |                                                                                                                                                                                  |
| Product Class 1                                                                                                                                 | Must be earthed (ref BS7671 415.2.1)                                                                          |                                                                                                                                                                                  |
| Ambient Operating Temperature                                                                                                                   | -5° to +40°C                                                                                                  |                                                                                                                                                                                  |
| Recommended Location                                                                                                                            | Internal Use Only                                                                                             |                                                                                                                                                                                  |
| Maximum Installation Altitude                                                                                                                   | 2000m                                                                                                         |                                                                                                                                                                                  |
| Patents and Trademarks                                                                                                                          | Hartland is a Registered Trade Mark No. 2344778                                                               |                                                                                                                                                                                  |
| All products listed conform to current British or<br>European standard and the product information is<br>correct at the time of going to press. | All accessories are manufactured under an accredited BS EN ISO 9001 : 2015 Quality Management System.         | It is the policy of the company to improve products as part of our development programme.  Therefore, we reserve the right to alter designs and dimensions without prior notice. |
| Illustrations and diagrams are reproduced within the limitations of reproduction and printing process and are not binding.                      | Due to manufacturing processes we cannot guarantee an exact colour match and shadings of of certain finishes. | Correct as at 16 October 2018 12:55 PM<br>E&OE                                                                                                                                   |