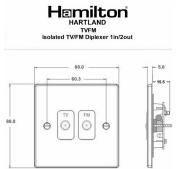

#### **Dimensions**

|                                                                                                                                                 |                                                                                                               | 1 6                                                                                                                                                                              |
|-------------------------------------------------------------------------------------------------------------------------------------------------|---------------------------------------------------------------------------------------------------------------|----------------------------------------------------------------------------------------------------------------------------------------------------------------------------------|
| Primary Range                                                                                                                                   | Hartland                                                                                                      |                                                                                                                                                                                  |
| Insert Type                                                                                                                                     | Isolated TV/FM Diplexer 1in/2out                                                                              |                                                                                                                                                                                  |
| Plate Finish                                                                                                                                    | Hartland Box Satin Brass                                                                                      |                                                                                                                                                                                  |
| Insert Colour                                                                                                                                   | White                                                                                                         |                                                                                                                                                                                  |
| EAN13 Barcode                                                                                                                                   | 5017503220632                                                                                                 |                                                                                                                                                                                  |
| Dimensions (Nominal)                                                                                                                            | Single: Height = 88.0mm Width = 88.0mm Depth = 5.0mm                                                          |                                                                                                                                                                                  |
| Fixing Hole Centres                                                                                                                             | Box Fixing = 60.3mm Grid Fixing = N/A                                                                         |                                                                                                                                                                                  |
| Minimum Wall Box Depth                                                                                                                          | 25mm                                                                                                          |                                                                                                                                                                                  |
| Switched Poles                                                                                                                                  | N/A                                                                                                           |                                                                                                                                                                                  |
| IP Rating                                                                                                                                       | IP2XD                                                                                                         |                                                                                                                                                                                  |
| Contact Gap Minimum                                                                                                                             | N/A                                                                                                           |                                                                                                                                                                                  |
| Earth Terminal Capacity 1                                                                                                                       | 5 x 1mm2                                                                                                      |                                                                                                                                                                                  |
| Earth Terminal Capacity 2                                                                                                                       | 4 x 1.5mm2                                                                                                    |                                                                                                                                                                                  |
| Earth Terminal Capacity 3                                                                                                                       | 3 x 2.5mm2                                                                                                    |                                                                                                                                                                                  |
| Earth Terminal Capacity 4                                                                                                                       | 1 x 4mm2 Multi-strand                                                                                         |                                                                                                                                                                                  |
| Earth Terminal Capacity 5                                                                                                                       | 1 x 6mm2                                                                                                      |                                                                                                                                                                                  |
| Product Class 1                                                                                                                                 | Must be earthed (ref BS7671 415.2.1)                                                                          |                                                                                                                                                                                  |
| Ambient Operating Temperature                                                                                                                   | -5° to +40°C                                                                                                  |                                                                                                                                                                                  |
| Recommended Location                                                                                                                            | Internal Use Only                                                                                             |                                                                                                                                                                                  |
| Maximum Installation Altitude                                                                                                                   | 2000m                                                                                                         |                                                                                                                                                                                  |
| Patents and Trademarks                                                                                                                          | Hartland is a Registered Trade Mark No. 2344778                                                               |                                                                                                                                                                                  |
| All products listed conform to current British or<br>European standard and the product information is<br>correct at the time of going to press. | All accessories are manufactured under an accredited BS EN ISO 9001 : 2015 Quality Management System.         | It is the policy of the company to improve products as part of our development programme.  Therefore, we reserve the right to alter designs and dimensions without prior notice. |
| Illustrations and diagrams are reproduced within the limitations of reproduction and printing process and are not binding.                      | Due to manufacturing processes we cannot guarantee an exact colour match and shadings of of certain finishes. | Correct as at 16 October 2018 12:55 PM<br>E&OE                                                                                                                                   |