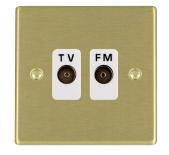

#### 72TVFMW

Hartland Satin Brass Isolated TV/FM Diplexer 1in/2out White

## Item Image