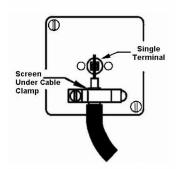

SL

# making connections beautifully

Wiring Accessories • Circuit Protection • Smart Lighting Control & Multi-room Audio

#### 72TVFMW

Hartland Satin Brass Isolated TV/FM Diplexer 1in/2out White

## Item Image



## Wiring



#### **Dimensions**



|                                                                                                                                                 |                                                                                                               | 1 6                                                                                                                                                                              |
|-------------------------------------------------------------------------------------------------------------------------------------------------|---------------------------------------------------------------------------------------------------------------|-----------------------------------------------------------------------------