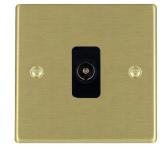

## **72TVB**

Hartland Satin Brass 1 gang Non-Isolated Television 1in/1out Black

## Item Image