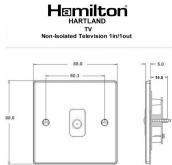

### **Dimensions**

|                                                                                                                                                 | ·                                                                                                             |                                                                                                                                                                                          |
|-------------------------------------------------------------------------------------------------------------------------------------------------|---------------------------------------------------------------------------------------------------------------|------------------------------------------------------------------------------------------------------------------------------------------------------------------------------------------|
| Primary Range                                                                                                                                   | Hartland                                                                                                      |                                                                                                                                                                                          |
| Insert Type                                                                                                                                     | 1 gang Non-Isolated TV 1in/1out                                                                               |                                                                                                                                                                                          |
| Plate Finish                                                                                                                                    | Hartland Box Satin Brass                                                                                      |                                                                                                                                                                                          |
| Insert Colour                                                                                                                                   | Black                                                                                                         |                                                                                                                                                                                          |
| EAN13 Barcode                                                                                                                                   | 5017503221608                                                                                                 |                                                                                                                                                                                          |
| Dimensions (Nominal)                                                                                                                            | Single: Height = 88.0mm Width = 88.0mm Depth = 5.0mm                                                          |                                                                                                                                                                                          |
| Fixing Hole Centres                                                                                                                             | Box Fixing = 60.3mm Grid Fixing = N/A                                                                         |                                                                                                                                                                                          |
| Minimum Wall Box Depth                                                                                                                          | 25mm                                                                                                          |                                                                                                                                                                                          |
| Switched Poles                                                                                                                                  | N/A                                                                                                           |                                                                                                                                                                                          |
| IP Rating                                                                                                                                       | IP2XD                                                                                                         |                                                                                                                                                                                          |
| Contact Gap Minimum                                                                                                                             | N/A                                                                                                           |                                                                                                                                                                                          |
| Earth Terminal Capacity 1                                                                                                                       | 5 x 1mm2                                                                                                      |                                                                                                                                                                                          |
| Earth Terminal Capacity 2                                                                                                                       | 4 x 1.5mm2                                                                                                    |                                                                                                                                                                                          |
| Earth Terminal Capacity 3                                                                                                                       | 3 x 2.5mm2                                                                                                    |                                                                                                                                                                                          |
| Earth Terminal Capacity 4                                                                                                                       | 1 x 4mm2 Multi-strand                                                                                         |                                                                                                                                                                                          |
| Earth Terminal Capacity 5                                                                                                                       | 1 x 6mm2                                                                                                      |                                                                                                                                                                                          |
| Product Class 1                                                                                                                                 | Must be earthed (ref BS7671 415.2.1)                                                                          |                                                                                                                                                                                          |
| Ambient Operating Temperature                                                                                                                   | -5° to +40°C                                                                                                  |                                                                                                                                                                                          |
| Recommended Location                                                                                                                            | Internal Use Only                                                                                             |                                                                                                                                                                                          |
| Maximum Installation Altitude                                                                                                                   | 2000m                                                                                                         |                                                                                                                                                                                          |
| Patents and Trademarks                                                                                                                          | Hartland is a Registered Trade Mark No. 2344778                                                               |                                                                                                                                                                                          |
| All products listed conform to current British or<br>European standard and the product information is<br>correct at the time of going to press. | All accessories are manufactured under an accredited BS EN ISO 9001 : 2015 Quality Management System.         | It is the policy of the company to improve products<br>as part of our development programme.<br>Therefore, we reserve the right to alter designs<br>and dimensions without prior notice. |
| Illustrations and diagrams are reproduced within the limitations of reproduction and printing process and are not binding.                      | Due to manufacturing processes we cannot guarantee an exact colour match and shadings of of certain finishes. | Correct as at 16 October 2018 12:55 PM<br>E&OE                                                                                                                                           |