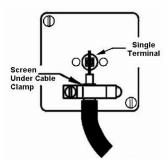

SL

# making connections beautifully

Wiring Accessories • Circuit Protection • Smart Lighting Control & Multi-room Audio

## **72TVB**

Hartland Satin Brass 1 gang Non-Isolated Television 1in/1out Black

## Item Image



## Wiring



### **Dimensions**



|                                                                                                                                                 | ·                                                                                                             |                                                                                                                                                                                          |
|-------------------------------------------------------------------------------------------------------------------------------------------------|---------------------------------------------------------------------------------------------------------------|----------------------------------------------------------------------