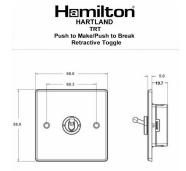

## **72TRT**

Hartland Satin Brass 1g 10AX Push To Make/Push To Break Retractive Toggle Satin Brass

Item Image

## Dimensions

| Primary Range                                                                                                                                   | Hartland                                                                                              |                                                                                                                                                                                          |
|-------------------------------------------------------------------------------------------------------------------------------------------------|-------------------------------------------------------------------------------------------------------|------------------------------------------------------------------------------------------------------------------------------------------------------------------------------------------|
| Insert Type                                                                                                                                     | 1 gang 10AX Push To Make/Push To Break Retractive Toggle                                              |                                                                                                                                                                                          |
| Plate Finish                                                                                                                                    | Hartland Box Satin Brass                                                                              |                                                                                                                                                                                          |
| Insert Colour                                                                                                                                   | Satin Brass                                                                                           |                                                                                                                                                                                          |
| EAN13 Barcode                                                                                                                                   | 5028690222903                                                                                         |                                                                                                                                                                                          |
| Dimensions (Nominal)                                                                                                                            | Single: Height = 88.0mm Width = 88.0mm Depth = 5.0mm                                                  |                                                                                                                                                                                          |
| Fixing Hole Centres                                                                                                                             | Box Fixing = 60.3mm Grid Fixing = N/A                                                                 |                                                                                                                                                                                          |
| Minimum Wall Box Depth                                                                                                                          | 35mm                                                                                                  |                                                                                                                                                                                          |
| Switched Poles                                                                                                                                  | Single                                                                                                |                                                                                                                                                                                          |
| Current Rating                                                                                                                                  | 10AX                                                                                                  |                                                                                                                                                                                          |
| Voltage                                                                                                                                         | 220/250V AC                                                                                           |                                                                                                                                                                                          |
| Maximum Load                                                                                                                                    | 10 Amp inductive                                                                                      |                                                                                                                                                                                          |
| Mains Frequency                                                                                                                                 | 50Hz                                                                                                  |                                                                                                                                                                                          |
| IP Rating                                                                                                                                       | IP2XD                                                                                                 |                                                                                                                                                                                          |
| Contact Gap Minimum                                                                                                                             | 3mm                                                                                                   |                                                                                                                                                                                          |
| Terminal Capacity 1                                                                                                                             | 5 x 1mm2                                                                                              |                                                                                                                                                                                          |
| Terminal Capacity 2                                                                                                                             | 4 x 1.5mm2                                                                                            |                                                                                                                                                                                          |
| Terminal Capacity 3                                                                                                                             | 2 x 2.5mm2                                                                                            |                                                                                                                                                                                          |
| Terminal Capacity 4                                                                                                                             | 2 x 4mm2 Multi-strand                                                                                 |                                                                                                                                                                                          |
| Terminal Capacity 5                                                                                                                             | 1 x 6mm2                                                                                              |                                                                                                                                                                                          |
| Earth Terminal Capacity 1                                                                                                                       | 6 x 1mm2                                                                                              |                                                                                                                                                                                          |
| Earth Terminal Capacity 2                                                                                                                       | 5 x 1.5mm2                                                                                            |                                                                                                                                                                                          |
| Earth Terminal Capacity 3                                                                                                                       | 3 x 2.5mm2                                                                                            |                                                                                                                                                                                          |
| Earth Terminal Capacity 4                                                                                                                       | 2 x 4mm2 Multi-strand                                                                                 |                                                                                                                                                                                          |
| Earth Terminal Capacity 5                                                                                                                       | 1 x 6mm2                                                                                              |                                                                                                                                                                                          |
| Product Class 1                                                                                                                                 | Must be earthed                                                                                       |                                                                                                                                                                                          |
| Ambient Operating Temperature                                                                                                                   | -5° to +40°C                                                                                          |                                                                                                                                                                                          |
| Recommended Location                                                                                                                            | Internal Use Only                                                                                     |                                                                                                                                                                                          |
| Maximum Installation Altitude                                                                                                                   | 2000m                                                                                                 |                                                                                                                                                                                          |
| Standard/Approval                                                                                                                               | BS EN 60669-1                                                                                         |                                                                                                                                                                                          |
| Patents and Trademarks                                                                                                                          | Hartland is a Registered Trade Mark No. 2344778                                                       |                                                                                                                                                                                          |
| All products listed conform to current British or<br>European standard and the product information is<br>correct at the time of going to press. | All accessories are manufactured under an accredited BS EN ISO 9001 : 2015 Quality Management System. | It is the policy of the company to improve products<br>as part of our development programme.<br>Therefore, we reserve the right to alter designs<br>and dimensions without prior notice. |