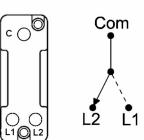

## **72TRT**

Hartland Satin Brass 1g 10AX Push To Make/Push To Break Retractive Toggle Satin Brass

Item Image

## Dimensions

| Primary Range                                                                                                                                   | Hartland                                                                                              |                                                                                                                                                                                          |
|-------------------------------------------------------------------------------------------------------------------------------------------------|-------------------------------------------------------------------------------------------------------|------------------------------------------------------------------------------------------------------------------------------------------------------------------------------------------|
| Insert Type                                                                                                                                     | 1 gang 10AX Push To Make/Push To Break Retractive Toggle                                              |                                                                                                                                                                                          |
| Plate Finish                                                                                                                                    | Hartland Box Satin Brass                                                                              |                                                                                                                                                                                          |
| Insert Colour                                                                                                                                   | Satin Brass                                                                                           |                                                                                                                                                                                          |
| EAN13 Barcode                                                                                                                                   | 5028690222903                                                                                         |                                                                                                                                                                                          |
| Dimensions (Nominal)                                                                                                                            | Single: Height = 88.0mm Width = 88.0mm Depth = 5.0mm                                                  |                                                                                                                                                                                          |
| Fixing Hole Centres                                                                                                                             | Box Fixing = 60.3mm Grid Fixing = N/A                                                                 |                                                                                                                                                                                          |
| Minimum Wall Box Depth                                                                                                                          | 35mm                                                                                                  |                                                                                                                                                                                          |
| Switched Poles                                                                                                                                  | Single                                                                                                |                                                                                                                                                                                          |
| Current Rating                                                                                                                                  | 10AX                                                                                                  |                                                                                                                                                                                          |
| Voltage                                                                                                                                         | 220/250V AC                                                                                           |                                                                                                                                                                                          |
| Maximum Load                                                                                                                                    | 10 Amp inductive                                                                                      |                                                                                                                                                                                          |
| Mains Frequency                                                                                                                                 | 50Hz                                                                                                  |                                                                                                                                                                                          |
| IP Rating                                                                                                                                       | IP2XD                                                                                                 |                                                                                                                                                                                          |
| Contact Gap Minimum                                                                                                                             | 3mm                                                                                                   |                                                                                                                                                                                          |
| Terminal Capacity 1                                                                                                                             | 5 x 1mm2                                                                                              |                                                                                                                                                                                          |
| Terminal Capacity 2                                                                                                                             | 4 x 1.5mm2                                                                                            |                                                                                                                                                                                          |
| Terminal Capacity 3                                                                                                                             | 2 x 2.5mm2                                                                                            |                                                                                                                                                                                          |
| Terminal Capacity 4                                                                                                                             | 2 x 4mm2 Multi-strand                                                                                 |                                                                                                                                                                                          |
| Terminal Capacity 5                                                                                                                             | 1 x 6mm2                                                                                              |                                                                                                                                                                                          |
| Earth Terminal Capacity 1                                                                                                                       | 6 x 1mm2                                                                                              |                                                                                                                                                                                          |
| Earth Terminal Capacity 2                                                                                                                       | 5 x 1.5mm2                                                                                            |                                                                                                                                                                                          |
| Earth Terminal Capacity 3                                                                                                                       | 3 x 2.5mm2                                                                                            |                                                                                                                                                                                          |
| Earth Terminal Capacity 4                                                                                                                       | 2 x 4mm2 Multi-strand                                                                                 |                                                                                                                                                                                          |
| Earth Terminal Capacity 5                                                                                                                       | 1 x 6mm2                                                                                              |                                                                                                                                                                                          |
| Product Class 1                                                                                                                                 | Must be earthed                                                                                       |                                                                                                                                                                                          |
| Ambient Operating Temperature                                                                                                                   | -5° to +40°C                                                                                          |                                                                                                                                                                                          |
| Recommended Location                                                                                                                            | Internal Use Only                                                                                     |                                                                                                                                                                                          |
| Maximum Installation Altitude                                                                                                                   | 2000m                                                                                                 |                                                                                                                                                                                          |
| Standard/Approval                                                                                                                               | BS EN 60669-1                                                                                         |                                                                                                                                                                                          |
| Patents and Trademarks                                                                                                                          | Hartland is a Registered Trade Mark No. 2344778                                                       |                                                                                                                                                                                          |
| All products listed conform to current British or<br>European standard and the product information is<br>correct at the time of going to press. | All accessories are manufactured under an accredited BS EN ISO 9001 : 2015 Quality Management System. | It is the policy of the company to improve products<br>as part of our development programme.<br>Therefore, we reserve the right to alter designs<br>and dimensions without prior notice. |