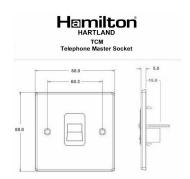

#### Dimensions

| Primary Range                                                                                                                                   | Hartland                                                                                                      |                                                                                                                                                                                        |
|-------------------------------------------------------------------------------------------------------------------------------------------------|---------------------------------------------------------------------------------------------------------------|----------------------------------------------------------------------------------------------------------------------------------------------------------------------------------------|
| Insert Type                                                                                                                                     | 1 gang Telephone Master                                                                                       |                                                                                                                                                                                        |
| Plate Finish                                                                                                                                    | Hartland Box Satin Brass                                                                                      |                                                                                                                                                                                        |
| Insert Colour                                                                                                                                   | White                                                                                                         |                                                                                                                                                                                        |
| EAN13 Barcode                                                                                                                                   | 5017503220649                                                                                                 |                                                                                                                                                                                        |
| Dimensions (Nominal)                                                                                                                            | Single: Height = 88.0mm Width = 88.0mm Depth = 5.0mm                                                          |                                                                                                                                                                                        |
| Fixing Hole Centres                                                                                                                             | Box Fixing = 60.3mm Grid Fixing = N/A                                                                         |                                                                                                                                                                                        |
| Minimum Wall Box Depth                                                                                                                          | 25mm                                                                                                          |                                                                                                                                                                                        |
| Switched Poles                                                                                                                                  | N/A                                                                                                           |                                                                                                                                                                                        |
| IP Rating                                                                                                                                       | IP2XD                                                                                                         |                                                                                                                                                                                        |
| Contact Gap Minimum                                                                                                                             | N/A                                                                                                           |                                                                                                                                                                                        |
| Earth Terminal Capacity 1                                                                                                                       | 5 x 1mm2                                                                                                      |                                                                                                                                                                                        |
| Earth Terminal Capacity 2                                                                                                                       | 4 x 1.5mm2                                                                                                    |                                                                                                                                                                                        |
| Earth Terminal Capacity 3                                                                                                                       | 3 x 2.5mm2                                                                                                    |                                                                                                                                                                                        |
| Earth Terminal Capacity 4                                                                                                                       | 1 x 4mm2 Multi-strand                                                                                         |                                                                                                                                                                                        |
| Earth Terminal Capacity 5                                                                                                                       | 1 x 6mm2                                                                                                      |                                                                                                                                                                                        |
| Product Class 1                                                                                                                                 | Must be earthed (ref BS7671 415.2.1)                                                                          |                                                                                                                                                                                        |
| Ambient Operating Temperature                                                                                                                   | -5° to +40°C                                                                                                  |                                                                                                                                                                                        |
| Recommended Location                                                                                                                            | Internal Use Only                                                                                             |                                                                                                                                                                                        |
| Maximum Installation Altitude                                                                                                                   | 2000m                                                                                                         |                                                                                                                                                                                        |
| Patents and Trademarks                                                                                                                          | Hartland is a Registered Trade Mark No. 2344778                                                               |                                                                                                                                                                                        |
| All products listed conform to current British or<br>European standard and the product information is<br>correct at the time of going to press. | All accessories are manufactured under an accredited BS EN ISO 9001 : 2015 Quality Management System.         | It is the policy of the company to improve products<br>as part of our development programme.  Therefore, we reserve the right to alter designs<br>and dimensions without prior notice. |
| Illustrations and diagrams are reproduced within the limitations of reproduction and printing process and are not binding.                      | Due to manufacturing processes we cannot guarantee an exact colour match and shadings of of certain finishes. | Correct as at 16 October 2018 12:55 PM E&OE                                                                                                                                            |