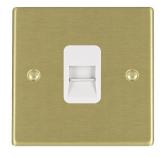

#### **72TCMW**

Hartland Satin Brass 1 gang Telephone Master White

### Item Image