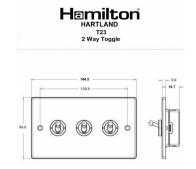

## Dimensions

| Primary Range                                                                                                                                   | Hartland                                                                                             |                                                                                                                                                                                  |
|-------------------------------------------------------------------------------------------------------------------------------------------------|------------------------------------------------------------------------------------------------------|----------------------------------------------------------------------------------------------------------------------------------------------------------------------------------|
| Insert Type                                                                                                                                     | 3 gang 20AX 2 Way Toggle                                                                             |                                                                                                                                                                                  |
| Plate Finish                                                                                                                                    | Hartland Box Satin Brass                                                                             |                                                                                                                                                                                  |
| Insert Colour                                                                                                                                   | Satin Brass                                                                                          |                                                                                                                                                                                  |
| EAN13 Barcode                                                                                                                                   | 5028690222873                                                                                        |                                                                                                                                                                                  |
| Dimensions (Nominal)                                                                                                                            | Double: Height = 88.0mm Width = 144.5mm Depth = 5.0mm                                                |                                                                                                                                                                                  |
| Fixing Hole Centres                                                                                                                             | Box Fixing = 120.6mm Grid Fixing = N/A                                                               |                                                                                                                                                                                  |
| Minimum Wall Box Depth                                                                                                                          | 35mm                                                                                                 |                                                                                                                                                                                  |
| Switched Poles                                                                                                                                  | Single                                                                                               |                                                                                                                                                                                  |
| Current Rating                                                                                                                                  | 20AX                                                                                                 |                                                                                                                                                                                  |
| Voltage                                                                                                                                         | 220/250V AC                                                                                          |                                                                                                                                                                                  |
| Maximum Load                                                                                                                                    | 20 Amp inductive                                                                                     |                                                                                                                                                                                  |
| Mains Frequency                                                                                                                                 | 50Hz                                                                                                 |                                                                                                                                                                                  |
| IP Rating                                                                                                                                       | IP2XD                                                                                                |                                                                                                                                                                                  |
| Contact Gap Minimum                                                                                                                             | 3mm                                                                                                  |                                                                                                                                                                                  |
| Terminal Capacity 1                                                                                                                             | 5 x 1mm2                                                                                             |                                                                                                                                                                                  |
| Terminal Capacity 2                                                                                                                             | 4 x 1.5mm2                                                                                           |                                                                                                                                                                                  |
| Terminal Capacity 3                                                                                                                             | 2 x 2.5mm2                                                                                           |                                                                                                                                                                                  |
| Terminal Capacity 4                                                                                                                             | 2 x 4mm2 Multi-strand                                                                                |                                                                                                                                                                                  |
| Terminal Capacity 5                                                                                                                             | 1 x 6mm2                                                                                             |                                                                                                                                                                                  |
| Earth Terminal Capacity 1                                                                                                                       | 6 x 1mm2                                                                                             |                                                                                                                                                                                  |
| Earth Terminal Capacity 2                                                                                                                       | 5 x 1.5mm2                                                                                           |                                                                                                                                                                                  |
| Earth Terminal Capacity 3                                                                                                                       | 3 x 2.5mm2                                                                                           |                                                                                                                                                                                  |
| Earth Terminal Capacity 4                                                                                                                       | 2 x 4mm2 Multi-strand                                                                                |                                                                                                                                                                                  |
| Earth Terminal Capacity 5                                                                                                                       | 1 x 6mm2                                                                                             |                                                                                                                                                                                  |
| Product Class 1                                                                                                                                 | Must be earthed                                                                                      |                                                                                                                                                                                  |
| Ambient Operating Temperature                                                                                                                   | -5° to +40°C                                                                                         |                                                                                                                                                                                  |
| Recommended Location                                                                                                                            | Internal Use Only                                                                                    |                                                                                                                                                                                  |
| Maximum Installation Altitude                                                                                                                   | 2000m                                                                                                |                                                                                                                                                                                  |
| Standard/Approval                                                                                                                               | BS EN 60669-1                                                                                        |                                                                                                                                                                                  |
| Patents and Trademarks                                                                                                                          | Hartland is a Registered Trade Mark No. 2344778                                                      |                                                                                                                                                                                  |
| All products listed conform to current British or<br>European standard and the product information is<br>correct at the time of going to press. | All accessories are manufactured under an accredited BS EN ISO 9001: 2015 Quality Management System. | It is the policy of the company to improve products as part of our development programme.  Therefore, we reserve the right to alter designs and dimensions without prior notice. |
|                                                                                                                                                 |                                                                                                      |                                                                                                                                                                                  |