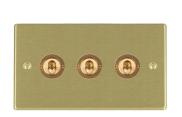

## making connections beautifully

Wiring Accessories • Circuit Protection • Smart Lighting Control & Multi-room Audio

72T23

Hartland Satin Brass 3 gang 20AX 2 Way Toggle Satin Brass

Item Image