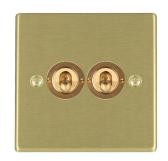

## Hartland Satin Brass 2 gang 20AX 2 Way Toggle Satin Brass

Item Image

Wiring

**Dimensions** 

| Primary Range                                                                                                                                   | Hartland                                                                                              |                                                                                                                                                                                  |
|-------------------------------------------------------------------------------------------------------------------------------------------------|-------------------------------------------------------------------------------------------------------|----------------------------------------------------------------------------------------------------------------------------------------------------------------------------------|
| Insert Type                                                                                                                                     | 2 gang 20AX 2 Way Toggle                                                                              |                                                                                                                                                                                  |
| Plate Finish                                                                                                                                    | Hartland Box Satin Brass                                                                              |                                                                                                                                                                                  |
| Insert Colour                                                                                                                                   | Satin Brass                                                                                           |                                                                                                                                                                                  |
| EAN13 Barcode                                                                                                                                   | 5028690222866                                                                                         |                                                                                                                                                                                  |
| Dimensions (Nominal)                                                                                                                            | Single: Height = 88.0mm Width = 88.0mm Depth = 5.0mm                                                  |                                                                                                                                                                                  |
| Fixing Hole Centres                                                                                                                             | Box Fixing = 60.3mm Grid Fixing = N/A                                                                 |                                                                                                                                                                                  |
| Minimum Wall Box Depth                                                                                                                          | 35mm                                                                                                  |                                                                                                                                                                                  |
| Switched Poles                                                                                                                                  | Single                                                                                                |                                                                                                                                                                                  |
| Current Rating                                                                                                                                  | 20AX                                                                                                  |                                                                                                                                                                                  |
| Voltage                                                                                                                                         | 220/250V AC                                                                                           |                                                                                                                                                                                  |
| Maximum Load                                                                                                                                    | 20 Amp inductive                                                                                      |                                                                                                                                                                                  |
| Mains Frequency                                                                                                                                 | 50Hz                                                                                                  |                                                                                                                                                                                  |
| IP Rating                                                                                                                                       | IP2XD                                                                                                 |                                                                                                                                                                                  |
| Contact Gap Minimum                                                                                                                             | 3mm                                                                                                   |                                                                                                                                                                                  |
| Terminal Capacity 1                                                                                                                             | 5 x 1mm2                                                                                              |                                                                                                                                                                                  |
| Terminal Capacity 2                                                                                                                             | 4 x 1.5mm2                                                                                            |                                                                                                                                                                                  |
| Terminal Capacity 3                                                                                                                             | 2 x 2.5mm2                                                                                            |                                                                                                                                                                                  |
| Terminal Capacity 4                                                                                                                             | 2 x 4mm2 Multi-strand                                                                                 |                                                                                                                                                                                  |
| Terminal Capacity 5                                                                                                                             | 1 x 6mm2                                                                                              |                                                                                                                                                                                  |
| Earth Terminal Capacity 1                                                                                                                       | 6 x 1mm2                                                                                              |                                                                                                                                                                                  |
| Earth Terminal Capacity 2                                                                                                                       | 5 x 1.5mm2                                                                                            |                                                                                                                                                                                  |
| Earth Terminal Capacity 3                                                                                                                       | 3 x 2.5mm2                                                                                            |                                                                                                                                                                                  |
| Earth Terminal Capacity 4                                                                                                                       | 2 x 4mm2 Multi-strand                                                                                 |                                                                                                                                                                                  |
| Earth Terminal Capacity 5                                                                                                                       | 1 x 6mm2                                                                                              |                                                                                                                                                                                  |
| Product Class 1                                                                                                                                 | Must be earthed                                                                                       |                                                                                                                                                                                  |
| Ambient Operating Temperature                                                                                                                   | -5° to +40°C                                                                                          |                                                                                                                                                                                  |
| Recommended Location                                                                                                                            | Internal Use Only                                                                                     |                                                                                                                                                                                  |
| Maximum Installation Altitude                                                                                                                   | 2000m                                                                                                 |                                                                                                                                                                                  |
| Standard/Approval                                                                                                                               | BS EN 60669-1                                                                                         |                                                                                                                                                                                  |
| Patents and Trademarks                                                                                                                          | Hartland is a Registered Trade Mark No. 2344778                                                       |                                                                                                                                                                                  |
| All products listed conform to current British or<br>European standard and the product information is<br>correct at the time of going to press. | All accessories are manufactured under an accredited BS EN ISO 9001 : 2015 Quality Management System. | It is the policy of the company to improve products as part of our development programme.  Therefore, we reserve the right to alter designs and dimensions without prior notice. |
|                                                                                                                                                 |                                                                                                       |                                                                                                                                                                                  |