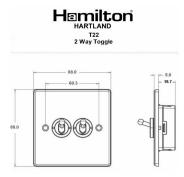

## Hartland Satin Brass 2 gang 20AX 2 Way Toggle Satin Brass

Item Image

Wiring

**Dimensions** 

| Primary Range                                                                                                                                   | Hartland                                                                                              |                                                                                                                                                                                  |
|-------------------------------------------------------------------------------------------------------------------------------------------------|-------------------------------------------------------------------------------------------------------|----------------------------------------------------------------------------------------------------------------------------------------------------------------------------------|
| Insert Type                                                                                                                                     | 2 gang 20AX 2 Way Toggle                                                                              |                                                                                                                                                                                  |
| Plate Finish                                                                                                                                    | Hartland Box Satin Brass                                                                              |                                                                                                                                                                                  |
| Insert Colour                                                                                                                                   | Satin Brass                                                                                           |                                                                                                                                                                                  |
| EAN13 Barcode                                                                                                                                   | 5028690222866                                                                                         |                                                                                                                                                                                  |
| Dimensions (Nominal)                                                                                                                            | Single: Height = 88.0mm Width = 88.0mm Depth = 5.0mm                                                  |                                                                                                                                                                                  |
| Fixing Hole Centres                                                                                                                             | Box Fixing = 60.3mm Grid Fixing = N/A                                                                 |                                                                                                                                                                                  |
| Minimum Wall Box Depth                                                                                                                          | 35mm                                                                                                  |                                                                                                                                                                                  |
| Switched Poles                                                                                                                                  | Single                                                                                                |                                                                                                                                                                                  |
| Current Rating                                                                                                                                  | 20AX                                                                                                  |                                                                                                                                                                                  |
| Voltage                                                                                                                                         | 220/250V AC                                                                                           |                                                                                                                                                                                  |
| Maximum Load                                                                                                                                    | 20 Amp inductive                                                                                      |                                                                                                                                                                                  |
| Mains Frequency                                                                                                                                 | 50Hz                                                                                                  |                                                                                                                                                                                  |
| IP Rating                                                                                                                                       | IP2XD                                                                                                 |                                                                                                                                                                                  |
| Contact Gap Minimum                                                                                                                             | 3mm                                                                                                   |                                                                                                                                                                                  |
| Terminal Capacity 1                                                                                                                             | 5 x 1mm2                                                                                              |                                                                                                                                                                                  |
| Terminal Capacity 2                                                                                                                             | 4 x 1.5mm2                                                                                            |                                                                                                                                                                                  |
| Terminal Capacity 3                                                                                                                             | 2 x 2.5mm2                                                                                            |                                                                                                                                                                                  |
| Terminal Capacity 4                                                                                                                             | 2 x 4mm2 Multi-strand                                                                                 |                                                                                                                                                                                  |
| Terminal Capacity 5                                                                                                                             | 1 x 6mm2                                                                                              |                                                                                                                                                                                  |
| Earth Terminal Capacity 1                                                                                                                       | 6 x 1mm2                                                                                              |                                                                                                                                                                                  |
| Earth Terminal Capacity 2                                                                                                                       | 5 x 1.5mm2                                                                                            |                                                                                                                                                                                  |
| Earth Terminal Capacity 3                                                                                                                       | 3 x 2.5mm2                                                                                            |                                                                                                                                                                                  |
| Earth Terminal Capacity 4                                                                                                                       | 2 x 4mm2 Multi-strand                                                                                 |                                                                                                                                                                                  |
| Earth Terminal Capacity 5                                                                                                                       | 1 x 6mm2                                                                                              |                                                                                                                                                                                  |
| Product Class 1                                                                                                                                 | Must be earthed                                                                                       |                                                                                                                                                                                  |
| Ambient Operating Temperature                                                                                                                   | -5° to +40°C                                                                                          |                                                                                                                                                                                  |
| Recommended Location                                                                                                                            | Internal Use Only                                                                                     |                                                                                                                                                                                  |
| Maximum Installation Altitude                                                                                                                   | 2000m                                                                                                 |                                                                                                                                                                                  |
| Standard/Approval                                                                                                                               | BS EN 60669-1                                                                                         |                                                                                                                                                                                  |
| Patents and Trademarks                                                                                                                          | Hartland is a Registered Trade Mark No. 2344778                                                       |                                                                                                                                                                                  |
| All products listed conform to current British or<br>European standard and the product information is<br>correct at the time of going to press. | All accessories are manufactured under an accredited BS EN ISO 9001 : 2015 Quality Management System. | It is the policy of the company to improve products as part of our development programme.  Therefore, we reserve the right to alter designs and dimensions without prior notice. |
|                                                                                                                                                 |                                                                                                       |                                                                                                                                                                                  |