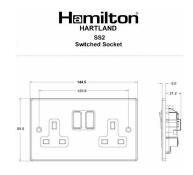

## 72SS2WH-W

Hartland Satin Brass 2 gang 13A Double Pole Switched Socket White/White

Item Image

Wiring

Dimensions

| Primary Range                                                                                                                                   | Hartland                                                                                              |                                                                                                                                                                                  |
|-------------------------------------------------------------------------------------------------------------------------------------------------|-------------------------------------------------------------------------------------------------------|----------------------------------------------------------------------------------------------------------------------------------------------------------------------------------|
| Insert Type                                                                                                                                     | 2 gang 13A Double Pole Switched Socket                                                                |                                                                                                                                                                                  |
| Plate Finish                                                                                                                                    | Hartland Box Satin Brass                                                                              |                                                                                                                                                                                  |
| Insert Colour                                                                                                                                   | White/White                                                                                           |                                                                                                                                                                                  |
| EAN13 Barcode                                                                                                                                   | 5017503220021                                                                                         |                                                                                                                                                                                  |
| Dimensions (Nominal)                                                                                                                            | Double: Height = 88.0mm Width = 144.5mm Depth = 5.0mm                                                 |                                                                                                                                                                                  |
| Fixing Hole Centres                                                                                                                             | Box Fixing = 120.6mm Grid Fixing = N/A                                                                |                                                                                                                                                                                  |
| Minimum Wall Box Depth                                                                                                                          | 35mm                                                                                                  |                                                                                                                                                                                  |
| Switched Poles                                                                                                                                  | Double                                                                                                |                                                                                                                                                                                  |
| Current Rating                                                                                                                                  | 13 Amp                                                                                                |                                                                                                                                                                                  |
| Voltage                                                                                                                                         | 220/250V AC                                                                                           |                                                                                                                                                                                  |
| Maximum Load                                                                                                                                    | 13 Amp                                                                                                |                                                                                                                                                                                  |
| Mains Frequency                                                                                                                                 | 50Hz                                                                                                  |                                                                                                                                                                                  |
| IP Rating                                                                                                                                       | IP2XD                                                                                                 |                                                                                                                                                                                  |
| Contact Gap Minimum                                                                                                                             | 3mm                                                                                                   |                                                                                                                                                                                  |
| Terminal Capacity 1                                                                                                                             | 4 x 2.5mm2                                                                                            |                                                                                                                                                                                  |
| Terminal Capacity 2                                                                                                                             | 3 x 4mm2                                                                                              |                                                                                                                                                                                  |
| Terminal Capacity 3                                                                                                                             | 2 x 6mm2 Multi-Strand                                                                                 |                                                                                                                                                                                  |
| Terminal Capacity 4                                                                                                                             | 1 x 10mm2                                                                                             |                                                                                                                                                                                  |
| Earth Terminal Capacity 1                                                                                                                       | 4 x 2.5mm2                                                                                            |                                                                                                                                                                                  |
| Earth Terminal Capacity 2                                                                                                                       | 3 x 4mm2                                                                                              |                                                                                                                                                                                  |
| Earth Terminal Capacity 3                                                                                                                       | 2 x 6mm2 Multi-strand                                                                                 |                                                                                                                                                                                  |
| Earth Terminal Capacity 4                                                                                                                       | 1 x 10mm2                                                                                             |                                                                                                                                                                                  |
| Product Class 1                                                                                                                                 | Must be earthed                                                                                       |                                                                                                                                                                                  |
| Ambient Operating Temperature                                                                                                                   | -5° to +40°C                                                                                          |                                                                                                                                                                                  |
| Recommended Location                                                                                                                            | Internal Use Only                                                                                     |                                                                                                                                                                                  |
| Maximum Installation Altitude                                                                                                                   | 2000m                                                                                                 |                                                                                                                                                                                  |
| Standard/Approval                                                                                                                               | BS 1363-2                                                                                             |                                                                                                                                                                                  |
| Additional Notes                                                                                                                                | Dual Earth: Yes                                                                                       |                                                                                                                                                                                  |
| Patents and Trademarks                                                                                                                          | Hartland is a Registered Trade Mark No. 2344778                                                       |                                                                                                                                                                                  |
| All products listed conform to current British or<br>European standard and the product information is<br>correct at the time of going to press. | All accessories are manufactured under an accredited BS EN ISO 9001 : 2015 Quality Management System. | It is the policy of the company to improve products as part of our development programme.  Therefore, we reserve the right to alter designs and dimensions without prior notice. |
| Illustrations and diagrams are reproduced within                                                                                                | Due to manufacturing processes we cannot                                                              | Correct as at 16 October 2018 12:55 PM                                                                                                                                           |