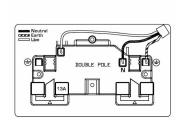

## 72SS2WH-W

Hartland Satin Brass 2 gang 13A Double Pole Switched Socket White/White

Item Image

Wiring

Dimensions

| Primary Range                                                                                                                                   | Hartland                                                                                              |                                                                                                                                                                                  |
|-------------------------------------------------------------------------------------------------------------------------------------------------|-------------------------------------------------------------------------------------------------------|----------------------------------------------------------------------------------------------------------------------------------------------------------------------------------|
| Insert Type                                                                                                                                     | 2 gang 13A Double Pole Switched Socket                                                                |                                                                                                                                                                                  |
| Plate Finish                                                                                                                                    | Hartland Box Satin Brass                                                                              |                                                                                                                                                                                  |
| Insert Colour                                                                                                                                   | White/White                                                                                           |                                                                                                                                                                                  |
| EAN13 Barcode                                                                                                                                   | 5017503220021                                                                                         |                                                                                                                                                                                  |
| Dimensions (Nominal)                                                                                                                            | Double: Height = 88.0mm Width = 144.5mm Depth = 5.0mm                                                 |                                                                                                                                                                                  |
| Fixing Hole Centres                                                                                                                             | Box Fixing = 120.6mm Grid Fixing = N/A                                                                |                                                                                                                                                                                  |
| Minimum Wall Box Depth                                                                                                                          | 35mm                                                                                                  |                                                                                                                                                                                  |
| Switched Poles                                                                                                                                  | Double                                                                                                |                                                                                                                                                                                  |
| Current Rating                                                                                                                                  | 13 Amp                                                                                                |                                                                                                                                                                                  |
| Voltage                                                                                                                                         | 220/250V AC                                                                                           |                                                                                                                                                                                  |
| Maximum Load                                                                                                                                    | 13 Amp                                                                                                |                                                                                                                                                                                  |
| Mains Frequency                                                                                                                                 | 50Hz                                                                                                  |                                                                                                                                                                                  |
| IP Rating                                                                                                                                       | IP2XD                                                                                                 |                                                                                                                                                                                  |
| Contact Gap Minimum                                                                                                                             | 3mm                                                                                                   |                                                                                                                                                                                  |
| Terminal Capacity 1                                                                                                                             | 4 x 2.5mm2                                                                                            |                                                                                                                                                                                  |
| Terminal Capacity 2                                                                                                                             | 3 x 4mm2                                                                                              |                                                                                                                                                                                  |
| Terminal Capacity 3                                                                                                                             | 2 x 6mm2 Multi-Strand                                                                                 |                                                                                                                                                                                  |
| Terminal Capacity 4                                                                                                                             | 1 x 10mm2                                                                                             |                                                                                                                                                                                  |
| Earth Terminal Capacity 1                                                                                                                       | 4 x 2.5mm2                                                                                            |                                                                                                                                                                                  |
| Earth Terminal Capacity 2                                                                                                                       | 3 x 4mm2                                                                                              |                                                                                                                                                                                  |
| Earth Terminal Capacity 3                                                                                                                       | 2 x 6mm2 Multi-strand                                                                                 |                                                                                                                                                                                  |
| Earth Terminal Capacity 4                                                                                                                       | 1 x 10mm2                                                                                             |                                                                                                                                                                                  |
| Product Class 1                                                                                                                                 | Must be earthed                                                                                       |                                                                                                                                                                                  |
| Ambient Operating Temperature                                                                                                                   | -5° to +40°C                                                                                          |                                                                                                                                                                                  |
| Recommended Location                                                                                                                            | Internal Use Only                                                                                     |                                                                                                                                                                                  |
| Maximum Installation Altitude                                                                                                                   | 2000m                                                                                                 |                                                                                                                                                                                  |
| Standard/Approval                                                                                                                               | BS 1363-2                                                                                             |                                                                                                                                                                                  |
| Additional Notes                                                                                                                                | Dual Earth: Yes                                                                                       |                                                                                                                                                                                  |
| Patents and Trademarks                                                                                                                          | Hartland is a Registered Trade Mark No. 2344778                                                       |                                                                                                                                                                                  |
| All products listed conform to current British or<br>European standard and the product information is<br>correct at the time of going to press. | All accessories are manufactured under an accredited BS EN ISO 9001 : 2015 Quality Management System. | It is the policy of the company to improve products as part of our development programme.  Therefore, we reserve the right to alter designs and dimensions without prior notice. |
| Illustrations and diagrams are reproduced within                                                                                                | Due to manufacturing processes we cannot                                                              | Correct as at 16 October 2018 12:55 PM                                                                                                                                           |