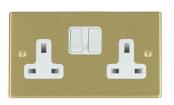

## 72SS2WH-W

Hartland Satin Brass 2 gang 13A Double Pole Switched Socket White/White

Item Image

Wiring

Dimensions

| Primary Range                                                                                                                                   | Hartland                                                                                              |                                                                                                                                                                                  |
|-------------------------------------------------------------------------------------------------------------------------------------------------|-------------------------------------------------------------------------------------------------------|----------------------------------------------------------------------------------------------------------------------------------------------------------------------------------|
| Insert Type                                                                                                                                     | 2 gang 13A Double Pole Switched Socket                                                                |                                                                                                                                                                                  |
| Plate Finish                                                                                                                                    | Hartland Box Satin Brass                                                                              |                                                                                                                                                                                  |
| Insert Colour                                                                                                                                   | White/White                                                                                           |                                                                                                                                                                                  |
| EAN13 Barcode                                                                                                                                   | 5017503220021                                                                                         |                                                                                                                                                                                  |
| Dimensions (Nominal)                                                                                                                            | Double: Height = 88.0mm Width = 144.5mm Depth = 5.0mm                                                 |                                                                                                                                                                                  |
| Fixing Hole Centres                                                                                                                             | Box Fixing = 120.6mm Grid Fixing = N/A                                                                |                                                                                                                                                                                  |
| Minimum Wall Box Depth                                                                                                                          | 35mm                                                                                                  |                                                                                                                                                                                  |
| Switched Poles                                                                                                                                  | Double                                                                                                |                                                                                                                                                                                  |
| Current Rating                                                                                                                                  | 13 Amp                                                                                                |                                                                                                                                                                                  |
| Voltage                                                                                                                                         | 220/250V AC                                                                                           |                                                                                                                                                                                  |
| Maximum Load                                                                                                                                    | 13 Amp                                                                                                |                                                                                                                                                                                  |
| Mains Frequency                                                                                                                                 | 50Hz                                                                                                  |                                                                                                                                                                                  |
| IP Rating                                                                                                                                       | IP2XD                                                                                                 |                                                                                                                                                                                  |
| Contact Gap Minimum                                                                                                                             | 3mm                                                                                                   |                                                                                                                                                                                  |
| Terminal Capacity 1                                                                                                                             | 4 x 2.5mm2                                                                                            |                                                                                                                                                                                  |
| Terminal Capacity 2                                                                                                                             | 3 x 4mm2                                                                                              |                                                                                                                                                                                  |
| Terminal Capacity 3                                                                                                                             | 2 x 6mm2 Multi-Strand                                                                                 |                                                                                                                                                                                  |
| Terminal Capacity 4                                                                                                                             | 1 x 10mm2                                                                                             |                                                                                                                                                                                  |
| Earth Terminal Capacity 1                                                                                                                       | 4 x 2.5mm2                                                                                            |                                                                                                                                                                                  |
| Earth Terminal Capacity 2                                                                                                                       | 3 x 4mm2                                                                                              |                                                                                                                                                                                  |
| Earth Terminal Capacity 3                                                                                                                       | 2 x 6mm2 Multi-strand                                                                                 |                                                                                                                                                                                  |
| Earth Terminal Capacity 4                                                                                                                       | 1 x 10mm2                                                                                             |                                                                                                                                                                                  |
| Product Class 1                                                                                                                                 | Must be earthed                                                                                       |                                                                                                                                                                                  |
| Ambient Operating Temperature                                                                                                                   | -5° to +40°C                                                                                          |                                                                                                                                                                                  |
| Recommended Location                                                                                                                            | Internal Use Only                                                                                     |                                                                                                                                                                                  |
| Maximum Installation Altitude                                                                                                                   | 2000m                                                                                                 |                                                                                                                                                                                  |
| Standard/Approval                                                                                                                               | BS 1363-2                                                                                             |                                                                                                                                                                                  |
| Additional Notes                                                                                                                                | Dual Earth: Yes                                                                                       |                                                                                                                                                                                  |
| Patents and Trademarks                                                                                                                          | Hartland is a Registered Trade Mark No. 2344778                                                       |                                                                                                                                                                                  |
| All products listed conform to current British or<br>European standard and the product information is<br>correct at the time of going to press. | All accessories are manufactured under an accredited BS EN ISO 9001 : 2015 Quality Management System. | It is the policy of the company to improve products as part of our development programme.  Therefore, we reserve the right to alter designs and dimensions without prior notice. |
| Illustrations and diagrams are reproduced within                                                                                                | Due to manufacturing processes we cannot                                                              | Correct as at 16 October 2018 12:55 PM                                                                                                                                           |