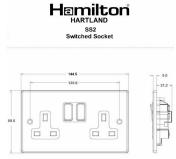

## 72SS2SB-W

Hartland Satin Brass 2 gang 13A Double Pole Switched Socket Satin Brass/White

Item Image

Wiring

Dimensions

| Primary Range                                                                                                                                   | Hartland                                                                                                     |                                                                                                                                                                                  |
|-------------------------------------------------------------------------------------------------------------------------------------------------|--------------------------------------------------------------------------------------------------------------|----------------------------------------------------------------------------------------------------------------------------------------------------------------------------------|
| Insert Type                                                                                                                                     | 2 gang 13A Double Pole Switched Socket                                                                       |                                                                                                                                                                                  |
| Plate Finish                                                                                                                                    | Hartland Box Satin Brass                                                                                     |                                                                                                                                                                                  |
| Insert Colour                                                                                                                                   | Satin Brass/White                                                                                            |                                                                                                                                                                                  |
| EAN13 Barcode                                                                                                                                   | 5017503223022                                                                                                |                                                                                                                                                                                  |
| Dimensions (Nominal)                                                                                                                            | Double: Height = 88.0mm Width = 144.5mm Depth = 5.0mm                                                        |                                                                                                                                                                                  |
| Weight                                                                                                                                          | 202 GR                                                                                                       |                                                                                                                                                                                  |
| Fixing Hole Centres                                                                                                                             | Box Fixing = 120.6mm Grid Fixing = N/A                                                                       |                                                                                                                                                                                  |
| Minimum Wall Box Depth                                                                                                                          | 35mm                                                                                                         |                                                                                                                                                                                  |
| Switched Poles                                                                                                                                  | Double                                                                                                       |                                                                                                                                                                                  |
| Current Rating                                                                                                                                  | 13 Amp                                                                                                       |                                                                                                                                                                                  |
| Voltage                                                                                                                                         | 220/250V AC                                                                                                  |                                                                                                                                                                                  |
| Maximum Load                                                                                                                                    | 13 Amp                                                                                                       |                                                                                                                                                                                  |
| Mains Frequency                                                                                                                                 | 50Hz                                                                                                         |                                                                                                                                                                                  |
| IP Rating                                                                                                                                       | IP2XD                                                                                                        |                                                                                                                                                                                  |
| Contact Gap Minimum                                                                                                                             | 3mm                                                                                                          |                                                                                                                                                                                  |
| Terminal Capacity 1                                                                                                                             | 4 x 2.5mm2                                                                                                   |                                                                                                                                                                                  |
| Terminal Capacity 2                                                                                                                             | 3 x 4mm2                                                                                                     |                                                                                                                                                                                  |
| Terminal Capacity 3                                                                                                                             | 2 x 6mm2 Multi-Strand                                                                                        |                                                                                                                                                                                  |
| Terminal Capacity 4                                                                                                                             | 1 x 10mm2                                                                                                    |                                                                                                                                                                                  |
| Earth Terminal Capacity 1                                                                                                                       | 4 x 2.5mm2                                                                                                   |                                                                                                                                                                                  |
| Earth Terminal Capacity 2                                                                                                                       | 3 x 4mm2                                                                                                     |                                                                                                                                                                                  |
| Earth Terminal Capacity 3                                                                                                                       | 2 x 6mm2 Multi-strand                                                                                        |                                                                                                                                                                                  |
| Earth Terminal Capacity 4                                                                                                                       | 1 x 10mm2                                                                                                    |                                                                                                                                                                                  |
| Product Class 1                                                                                                                                 | Must be earthed                                                                                              |                                                                                                                                                                                  |
| Ambient Operating Temperature                                                                                                                   | -5° to +40°C                                                                                                 |                                                                                                                                                                                  |
| Recommended Location                                                                                                                            | Internal Use Only                                                                                            |                                                                                                                                                                                  |
| Maximum Installation Altitude                                                                                                                   | 2000m                                                                                                        |                                                                                                                                                                                  |
| Standard/Approval                                                                                                                               | BS 1363-2                                                                                                    |                                                                                                                                                                                  |
| Additional Notes                                                                                                                                | Dual Earth: Yes                                                                                              |                                                                                                                                                                                  |
| Patents and Trademarks                                                                                                                          | Hartland is a Registered Trade Mark No. 2344778                                                              |                                                                                                                                                                                  |
| All products listed conform to current British or<br>European standard and the product information is<br>correct at the time of going to press. | All accessories are manufactured under an accredited BS EN ISO 9001 : 2015 Quality Management System.        | It is the policy of the company to improve products as part of our development programme.  Therefore, we reserve the right to alter designs and dimensions without prior notice. |
| Illustrations and diagrams are reproduced within the limitations of reproduction and printing                                                   | Due to manufacturing processes we cannot guarantee an exact colour match and shadings of or certain finishes | Correct as at 16 October 2018 12:55 PM<br>E&OE                                                                                                                                   |