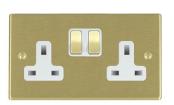

## 72SS2SB-W

Hartland Satin Brass 2 gang 13A Double Pole Switched Socket Satin Brass/White

Item Image

Wiring

Dimensions

| Primary Range                                                                                                                                   | Hartland                                                                                                     |                                                                                                                                                                                  |
|-------------------------------------------------------------------------------------------------------------------------------------------------|--------------------------------------------------------------------------------------------------------------|----------------------------------------------------------------------------------------------------------------------------------------------------------------------------------|
| Insert Type                                                                                                                                     | 2 gang 13A Double Pole Switched Socket                                                                       |                                                                                                                                                                                  |
| Plate Finish                                                                                                                                    | Hartland Box Satin Brass                                                                                     |                                                                                                                                                                                  |
| Insert Colour                                                                                                                                   | Satin Brass/White                                                                                            |                                                                                                                                                                                  |
| EAN13 Barcode                                                                                                                                   | 5017503223022                                                                                                |                                                                                                                                                                                  |
| Dimensions (Nominal)                                                                                                                            | Double: Height = 88.0mm Width = 144.5mm Depth = 5.0mm                                                        |                                                                                                                                                                                  |
| Weight                                                                                                                                          | 202 GR                                                                                                       |                                                                                                                                                                                  |
| Fixing Hole Centres                                                                                                                             | Box Fixing = 120.6mm Grid Fixing = N/A                                                                       |                                                                                                                                                                                  |
| Minimum Wall Box Depth                                                                                                                          | 35mm                                                                                                         |                                                                                                                                                                                  |
| Switched Poles                                                                                                                                  | Double                                                                                                       |                                                                                                                                                                                  |
| Current Rating                                                                                                                                  | 13 Amp                                                                                                       |                                                                                                                                                                                  |
| Voltage                                                                                                                                         | 220/250V AC                                                                                                  |                                                                                                                                                                                  |
| Maximum Load                                                                                                                                    | 13 Amp                                                                                                       |                                                                                                                                                                                  |
| Mains Frequency                                                                                                                                 | 50Hz                                                                                                         |                                                                                                                                                                                  |
| IP Rating                                                                                                                                       | IP2XD                                                                                                        |                                                                                                                                                                                  |
| Contact Gap Minimum                                                                                                                             | 3mm                                                                                                          |                                                                                                                                                                                  |
| Terminal Capacity 1                                                                                                                             | 4 x 2.5mm2                                                                                                   |                                                                                                                                                                                  |
| Terminal Capacity 2                                                                                                                             | 3 x 4mm2                                                                                                     |                                                                                                                                                                                  |
| Terminal Capacity 3                                                                                                                             | 2 x 6mm2 Multi-Strand                                                                                        |                                                                                                                                                                                  |
| Terminal Capacity 4                                                                                                                             | 1 x 10mm2                                                                                                    |                                                                                                                                                                                  |
| Earth Terminal Capacity 1                                                                                                                       | 4 x 2.5mm2                                                                                                   |                                                                                                                                                                                  |
| Earth Terminal Capacity 2                                                                                                                       | 3 x 4mm2                                                                                                     |                                                                                                                                                                                  |
| Earth Terminal Capacity 3                                                                                                                       | 2 x 6mm2 Multi-strand                                                                                        |                                                                                                                                                                                  |
| Earth Terminal Capacity 4                                                                                                                       | 1 x 10mm2                                                                                                    |                                                                                                                                                                                  |
| Product Class 1                                                                                                                                 | Must be earthed                                                                                              |                                                                                                                                                                                  |
| Ambient Operating Temperature                                                                                                                   | -5° to +40°C                                                                                                 |                                                                                                                                                                                  |
| Recommended Location                                                                                                                            | Internal Use Only                                                                                            |                                                                                                                                                                                  |
| Maximum Installation Altitude                                                                                                                   | 2000m                                                                                                        |                                                                                                                                                                                  |
| Standard/Approval                                                                                                                               | BS 1363-2                                                                                                    |                                                                                                                                                                                  |
| Additional Notes                                                                                                                                | Dual Earth: Yes                                                                                              |                                                                                                                                                                                  |
| Patents and Trademarks                                                                                                                          | Hartland is a Registered Trade Mark No. 2344778                                                              |                                                                                                                                                                                  |
| All products listed conform to current British or<br>European standard and the product information is<br>correct at the time of going to press. | All accessories are manufactured under an accredited BS EN ISO 9001 : 2015 Quality Management System.        | It is the policy of the company to improve products as part of our development programme.  Therefore, we reserve the right to alter designs and dimensions without prior notice. |
| Illustrations and diagrams are reproduced within the limitations of reproduction and printing                                                   | Due to manufacturing processes we cannot guarantee an exact colour match and shadings of or certain finishes | Correct as at 16 October 2018 12:55 PM<br>E&OE                                                                                                                                   |