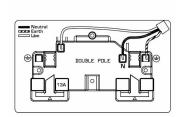

## 72SS2SB-W

Hartland Satin Brass 2 gang 13A Double Pole Switched Socket Satin Brass/White

Item Image

Wiring

Dimensions

| Primary Range                                                                                                                                   | Hartland                                                                                                     |                                                                                                                                                                                  |
|-------------------------------------------------------------------------------------------------------------------------------------------------|--------------------------------------------------------------------------------------------------------------|----------------------------------------------------------------------------------------------------------------------------------------------------------------------------------|
| Insert Type                                                                                                                                     | 2 gang 13A Double Pole Switched Socket                                                                       |                                                                                                                                                                                  |
| Plate Finish                                                                                                                                    | Hartland Box Satin Brass                                                                                     |                                                                                                                                                                                  |
| Insert Colour                                                                                                                                   | Satin Brass/White                                                                                            |                                                                                                                                                                                  |
| EAN13 Barcode                                                                                                                                   | 5017503223022                                                                                                |                                                                                                                                                                                  |
| Dimensions (Nominal)                                                                                                                            | Double: Height = 88.0mm Width = 144.5mm Depth = 5.0mm                                                        |                                                                                                                                                                                  |
| Weight                                                                                                                                          | 202 GR                                                                                                       |                                                                                                                                                                                  |
| Fixing Hole Centres                                                                                                                             | Box Fixing = 120.6mm Grid Fixing = N/A                                                                       |                                                                                                                                                                                  |
| Minimum Wall Box Depth                                                                                                                          | 35mm                                                                                                         |                                                                                                                                                                                  |
| Switched Poles                                                                                                                                  | Double                                                                                                       |                                                                                                                                                                                  |
| Current Rating                                                                                                                                  | 13 Amp                                                                                                       |                                                                                                                                                                                  |
| Voltage                                                                                                                                         | 220/250V AC                                                                                                  |                                                                                                                                                                                  |
| Maximum Load                                                                                                                                    | 13 Amp                                                                                                       |                                                                                                                                                                                  |
| Mains Frequency                                                                                                                                 | 50Hz                                                                                                         |                                                                                                                                                                                  |
| IP Rating                                                                                                                                       | IP2XD                                                                                                        |                                                                                                                                                                                  |
| Contact Gap Minimum                                                                                                                             | 3mm                                                                                                          |                                                                                                                                                                                  |
| Terminal Capacity 1                                                                                                                             | 4 x 2.5mm2                                                                                                   |                                                                                                                                                                                  |
| Terminal Capacity 2                                                                                                                             | 3 x 4mm2                                                                                                     |                                                                                                                                                                                  |
| Terminal Capacity 3                                                                                                                             | 2 x 6mm2 Multi-Strand                                                                                        |                                                                                                                                                                                  |
| Terminal Capacity 4                                                                                                                             | 1 x 10mm2                                                                                                    |                                                                                                                                                                                  |
| Earth Terminal Capacity 1                                                                                                                       | 4 x 2.5mm2                                                                                                   |                                                                                                                                                                                  |
| Earth Terminal Capacity 2                                                                                                                       | 3 x 4mm2                                                                                                     |                                                                                                                                                                                  |
| Earth Terminal Capacity 3                                                                                                                       | 2 x 6mm2 Multi-strand                                                                                        |                                                                                                                                                                                  |
| Earth Terminal Capacity 4                                                                                                                       | 1 x 10mm2                                                                                                    |                                                                                                                                                                                  |
| Product Class 1                                                                                                                                 | Must be earthed                                                                                              |                                                                                                                                                                                  |
| Ambient Operating Temperature                                                                                                                   | -5° to +40°C                                                                                                 |                                                                                                                                                                                  |
| Recommended Location                                                                                                                            | Internal Use Only                                                                                            |                                                                                                                                                                                  |
| Maximum Installation Altitude                                                                                                                   | 2000m                                                                                                        |                                                                                                                                                                                  |
| Standard/Approval                                                                                                                               | BS 1363-2                                                                                                    |                                                                                                                                                                                  |
| Additional Notes                                                                                                                                | Dual Earth: Yes                                                                                              |                                                                                                                                                                                  |
| Patents and Trademarks                                                                                                                          | Hartland is a Registered Trade Mark No. 2344778                                                              |                                                                                                                                                                                  |
| All products listed conform to current British or<br>European standard and the product information is<br>correct at the time of going to press. | All accessories are manufactured under an accredited BS EN ISO 9001 : 2015 Quality Management System.        | It is the policy of the company to improve products as part of our development programme.  Therefore, we reserve the right to alter designs and dimensions without prior notice. |
| Illustrations and diagrams are reproduced within the limitations of reproduction and printing                                                   | Due to manufacturing processes we cannot guarantee an exact colour match and shadings of or certain finishes | Correct as at 16 October 2018 12:55 PM<br>E&OE                                                                                                                                   |