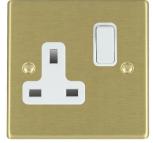

## 72SS1WH-W

Hartland Satin Brass 1 gang 13A Double Pole Switched Socket White/White

### Item Image