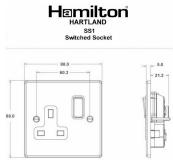

#### Dimensions

| Primary Range                                                                                                                                   | Hartland                                                                                                      |                                                                                                                                                                                  |
|-------------------------------------------------------------------------------------------------------------------------------------------------|---------------------------------------------------------------------------------------------------------------|----------------------------------------------------------------------------------------------------------------------------------------------------------------------------------|
| Insert Type                                                                                                                                     | 1 gang 13A Double Pole Switched Socket                                                                        |                                                                                                                                                                                  |
| Plate Finish                                                                                                                                    | Hartland Box Satin Brass                                                                                      |                                                                                                                                                                                  |
| Insert Colour                                                                                                                                   | White/White                                                                                                   |                                                                                                                                                                                  |
| EAN13 Barcode                                                                                                                                   | 5017503220014                                                                                                 |                                                                                                                                                                                  |
| Dimensions (Nominal)                                                                                                                            | Single: Height = 88.0mm Width = 88.0mm Depth = 5.0mm                                                          |                                                                                                                                                                                  |
| Fixing Hole Centres                                                                                                                             | Box Fixing = 60.3mm Grid Fixing = N/A                                                                         |                                                                                                                                                                                  |
| Minimum Wall Box Depth                                                                                                                          | 35mm                                                                                                          |                                                                                                                                                                                  |
| Switched Poles                                                                                                                                  | Double                                                                                                        |                                                                                                                                                                                  |
| Current Rating                                                                                                                                  | 13 Amp                                                                                                        |                                                                                                                                                                                  |
| Voltage                                                                                                                                         | 220/250V AC                                                                                                   |                                                                                                                                                                                  |
| Maximum Load                                                                                                                                    | 13 Amp                                                                                                        |                                                                                                                                                                                  |
| Mains Frequency                                                                                                                                 | 50Hz                                                                                                          |                                                                                                                                                                                  |
| IP Rating                                                                                                                                       | IP2XD                                                                                                         |                                                                                                                                                                                  |
| Contact Gap Minimum                                                                                                                             | 3mm                                                                                                           |                                                                                                                                                                                  |
| Terminal Capacity 1                                                                                                                             | 4 x 2.5mm2                                                                                                    |                                                                                                                                                                                  |
| Terminal Capacity 2                                                                                                                             | 3 x 4mm2                                                                                                      |                                                                                                                                                                                  |
| Terminal Capacity 3                                                                                                                             | 2 x 6mm2 Multi-Strand                                                                                         |                                                                                                                                                                                  |
| Terminal Capacity 4                                                                                                                             | 1 x 10mm2                                                                                                     |                                                                                                                                                                                  |
| Earth Terminal Capacity 1                                                                                                                       | 4 x 2.5mm2                                                                                                    |                                                                                                                                                                                  |
| Earth Terminal Capacity 2                                                                                                                       | 3 x 4mm2                                                                                                      |                                                                                                                                                                                  |
| Earth Terminal Capacity 3                                                                                                                       | 2 x 6mm2 Multi-strand                                                                                         |                                                                                                                                                                                  |
| Earth Terminal Capacity 4                                                                                                                       | 1 x 10mm2                                                                                                     |                                                                                                                                                                                  |
| Product Class 1                                                                                                                                 | Must be earthed                                                                                               |                                                                                                                                                                                  |
| Ambient Operating Temperature                                                                                                                   | -5° to +40°C                                                                                                  |                                                                                                                                                                                  |
| Recommended Location                                                                                                                            | Internal Use Only                                                                                             |                                                                                                                                                                                  |
| Maximum Installation Altitude                                                                                                                   | 2000m                                                                                                         |                                                                                                                                                                                  |
| Standard/Approval                                                                                                                               | BS 1363-2                                                                                                     |                                                                                                                                                                                  |
| Additional Notes                                                                                                                                | Dual Earth: Yes                                                                                               |                                                                                                                                                                                  |
| Patents and Trademarks                                                                                                                          | Hartland is a Registered Trade Mark No. 2344778                                                               |                                                                                                                                                                                  |
| All products listed conform to current British or<br>European standard and the product information is<br>correct at the time of going to press. | All accessories are manufactured under an accredited BS EN ISO 9001 : 2015 Quality Management System.         | It is the policy of the company to improve products as part of our development programme.  Therefore, we reserve the right to alter designs and dimensions without prior notice. |
| Illustrations and diagrams are reproduced within<br>the limitations of reproduction and printing<br>process and are not binding.                | Due to manufacturing processes we cannot guarantee an exact colour match and shadings of of certain finishes. | Correct as at 16 October 2018 12:55 PM<br>E&OE                                                                                                                                   |