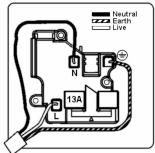

SL

# making connections beautifully

Wiring Accessories • Circuit Protection • Smart Lighting Control & Multi-room Audio

## 72SS1WH-W

Hartland Satin Brass 1 gang 13A Double Pole Switched Socket White/White

### Item Image



### Wiring



#### Dimensions



| Primary Range                                                                                                                                   | Hartland                                                                                                      |                                                                                                                                                                                  |
|-------------------------------------------------------------------------------------------------------------------------------------------------|---------------------------------------------------------------------------------------------------------------|---------------------------------------------------------------------------------