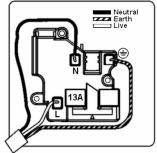

## **Dimensions**

| Primary Range                                                                                                                                   | Hartland                                                                                                      |                                                                                                                                                                                          |
|-------------------------------------------------------------------------------------------------------------------------------------------------|---------------------------------------------------------------------------------------------------------------|------------------------------------------------------------------------------------------------------------------------------------------------------------------------------------------|
| Insert Type                                                                                                                                     | 1 gang 13A Double Pole Switched Socket                                                                        |                                                                                                                                                                                          |
| Plate Finish                                                                                                                                    | Hartland Box Satin Brass                                                                                      |                                                                                                                                                                                          |
| Insert Colour                                                                                                                                   | Satin Brass/Black                                                                                             |                                                                                                                                                                                          |
| EAN13 Barcode                                                                                                                                   | 5017503222018                                                                                                 |                                                                                                                                                                                          |
| Dimensions (Nominal)                                                                                                                            | Single: Height = 88.0mm Width = 88.0mm Depth = 5.0mm                                                          |                                                                                                                                                                                          |
| Weight                                                                                                                                          | 127 GR                                                                                                        |                                                                                                                                                                                          |
| Fixing Hole Centres                                                                                                                             | Box Fixing = 60.3mm Grid Fixing = N/A                                                                         |                                                                                                                                                                                          |
| Minimum Wall Box Depth                                                                                                                          | 35mm                                                                                                          |                                                                                                                                                                                          |
| Switched Poles                                                                                                                                  | Double                                                                                                        |                                                                                                                                                                                          |
| Current Rating                                                                                                                                  | 13 Amp                                                                                                        |                                                                                                                                                                                          |
| Voltage                                                                                                                                         | 220/250V AC                                                                                                   |                                                                                                                                                                                          |
| Maximum Load                                                                                                                                    | 13 Amp                                                                                                        |                                                                                                                                                                                          |
| Mains Frequency                                                                                                                                 | 50Hz                                                                                                          |                                                                                                                                                                                          |
| IP Rating                                                                                                                                       | IP2XD                                                                                                         |                                                                                                                                                                                          |
| Contact Gap Minimum                                                                                                                             | 3mm                                                                                                           |                                                                                                                                                                                          |
| Terminal Capacity 1                                                                                                                             | 4 x 2.5mm2                                                                                                    |                                                                                                                                                                                          |
| Terminal Capacity 2                                                                                                                             | 3 x 4mm2                                                                                                      |                                                                                                                                                                                          |
| Terminal Capacity 3                                                                                                                             | 2 x 6mm2 Multi-Strand                                                                                         |                                                                                                                                                                                          |
| Terminal Capacity 4                                                                                                                             | 1 x 10mm2                                                                                                     |                                                                                                                                                                                          |
| Earth Terminal Capacity 1                                                                                                                       | 4 x 2.5mm2                                                                                                    |                                                                                                                                                                                          |
| Earth Terminal Capacity 2                                                                                                                       | 3 x 4mm2                                                                                                      |                                                                                                                                                                                          |
| Earth Terminal Capacity 3                                                                                                                       | 2 x 6mm2 Multi-strand                                                                                         |                                                                                                                                                                                          |
| Earth Terminal Capacity 4                                                                                                                       | 1 x 10mm2                                                                                                     |                                                                                                                                                                                          |
| Product Class 1                                                                                                                                 | Must be earthed                                                                                               |                                                                                                                                                                                          |
| Ambient Operating Temperature                                                                                                                   | -5° to +40°C                                                                                                  |                                                                                                                                                                                          |
| Recommended Location                                                                                                                            | Internal Use Only                                                                                             |                                                                                                                                                                                          |
| Maximum Installation Altitude                                                                                                                   | 2000m                                                                                                         |                                                                                                                                                                                          |
| Standard/Approval                                                                                                                               | BS 1363-2                                                                                                     |                                                                                                                                                                                          |
| Additional Notes                                                                                                                                | Dual Earth: Yes                                                                                               |                                                                                                                                                                                          |
| Patents and Trademarks                                                                                                                          | Hartland is a Registered Trade Mark No. 2344778                                                               |                                                                                                                                                                                          |
| All products listed conform to current British or<br>European standard and the product information is<br>correct at the time of going to press. | All accessories are manufactured under an accredited BS EN ISO 9001 : 2015 Quality Management System.         | It is the policy of the company to improve products<br>as part of our development programme.<br>Therefore, we reserve the right to alter designs<br>and dimensions without prior notice. |
| Illustrations and diagrams are reproduced within the limitations of reproduction and printing process and are not binding.                      | Due to manufacturing processes we cannot guarantee an exact colour match and shadings of of certain finishes. | Correct as at 16 October 2018 12:55 PM<br>E&OE                                                                                                                                           |