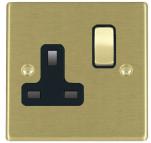

## 72SS1SB-B

Hartland Satin Brass 1 gang 13A Double Pole Switched Socket Satin Brass/Black

## Item Image