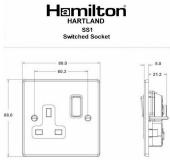

## **Dimensions**

| Primary Range                                                                                                                                   | Hartland                                                                                                      |                                                                                                                                                                                          |
|-------------------------------------------------------------------------------------------------------------------------------------------------|---------------------------------------------------------------------------------------------------------------|------------------------------------------------------------------------------------------------------------------------------------------------------------------------------------------|
| Insert Type                                                                                                                                     | 1 gang 13A Double Pole Switched Socket                                                                        |                                                                                                                                                                                          |
| Plate Finish                                                                                                                                    | Hartland Box Satin Brass                                                                                      |                                                                                                                                                                                          |
| Insert Colour                                                                                                                                   | Satin Brass/Black                                                                                             |                                                                                                                                                                                          |
| EAN13 Barcode                                                                                                                                   | 5017503222018                                                                                                 |                                                                                                                                                                                          |
| Dimensions (Nominal)                                                                                                                            | Single: Height = 88.0mm Width = 88.0mm Depth = 5.0mm                                                          |                                                                                                                                                                                          |
| Weight                                                                                                                                          | 127 GR                                                                                                        |                                                                                                                                                                                          |
| Fixing Hole Centres                                                                                                                             | Box Fixing = 60.3mm Grid Fixing = N/A                                                                         |                                                                                                                                                                                          |
| Minimum Wall Box Depth                                                                                                                          | 35mm                                                                                                          |                                                                                                                                                                                          |
| Switched Poles                                                                                                                                  | Double                                                                                                        |                                                                                                                                                                                          |
| Current Rating                                                                                                                                  | 13 Amp                                                                                                        |                                                                                                                                                                                          |
| Voltage                                                                                                                                         | 220/250V AC                                                                                                   |                                                                                                                                                                                          |
| Maximum Load                                                                                                                                    | 13 Amp                                                                                                        |                                                                                                                                                                                          |
| Mains Frequency                                                                                                                                 | 50Hz                                                                                                          |                                                                                                                                                                                          |
| IP Rating                                                                                                                                       | IP2XD                                                                                                         |                                                                                                                                                                                          |
| Contact Gap Minimum                                                                                                                             | 3mm                                                                                                           |                                                                                                                                                                                          |
| Terminal Capacity 1                                                                                                                             | 4 x 2.5mm2                                                                                                    |                                                                                                                                                                                          |
| Terminal Capacity 2                                                                                                                             | 3 x 4mm2                                                                                                      |                                                                                                                                                                                          |
| Terminal Capacity 3                                                                                                                             | 2 x 6mm2 Multi-Strand                                                                                         |                                                                                                                                                                                          |
| Terminal Capacity 4                                                                                                                             | 1 x 10mm2                                                                                                     |                                                                                                                                                                                          |
| Earth Terminal Capacity 1                                                                                                                       | 4 x 2.5mm2                                                                                                    |                                                                                                                                                                                          |
| Earth Terminal Capacity 2                                                                                                                       | 3 x 4mm2                                                                                                      |                                                                                                                                                                                          |
| Earth Terminal Capacity 3                                                                                                                       | 2 x 6mm2 Multi-strand                                                                                         |                                                                                                                                                                                          |
| Earth Terminal Capacity 4                                                                                                                       | 1 x 10mm2                                                                                                     |                                                                                                                                                                                          |
| Product Class 1                                                                                                                                 | Must be earthed                                                                                               |                                                                                                                                                                                          |
| Ambient Operating Temperature                                                                                                                   | -5° to +40°C                                                                                                  |                                                                                                                                                                                          |
| Recommended Location                                                                                                                            | Internal Use Only                                                                                             |                                                                                                                                                                                          |
| Maximum Installation Altitude                                                                                                                   | 2000m                                                                                                         |                                                                                                                                                                                          |
| Standard/Approval                                                                                                                               | BS 1363-2                                                                                                     |                                                                                                                                                                                          |
| Additional Notes                                                                                                                                | Dual Earth: Yes                                                                                               |                                                                                                                                                                                          |
| Patents and Trademarks                                                                                                                          | Hartland is a Registered Trade Mark No. 2344778                                                               |                                                                                                                                                                                          |
| All products listed conform to current British or<br>European standard and the product information is<br>correct at the time of going to press. | All accessories are manufactured under an accredited BS EN ISO 9001 : 2015 Quality Management System.         | It is the policy of the company to improve products<br>as part of our development programme.<br>Therefore, we reserve the right to alter designs<br>and dimensions without prior notice. |
| Illustrations and diagrams are reproduced within the limitations of reproduction and printing process and are not binding.                      | Due to manufacturing processes we cannot guarantee an exact colour match and shadings of of certain finishes. | Correct as at 16 October 2018 12:55 PM<br>E&OE                                                                                                                                           |