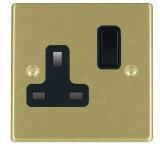

#### **72SS1BL-B**

Hartland Satin Brass 1 gang 13A Double Pole Switched Socket Black/Black

## Item Image