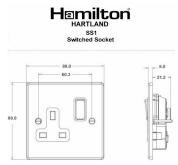

#### **Dimensions**

|                                                                                                                                                 | V                                                                                                                   |                                                                                                                                                                                  |
|-------------------------------------------------------------------------------------------------------------------------------------------------|---------------------------------------------------------------------------------------------------------------------|----------------------------------------------------------------------------------------------------------------------------------------------------------------------------------|
| Primary Range                                                                                                                                   | Hartland                                                                                                            |                                                                                                                                                                                  |
| Insert Type                                                                                                                                     | 1 gang 13A Double Pole Switched Socket                                                                              |                                                                                                                                                                                  |
| Plate Finish                                                                                                                                    | Hartland Box Satin Brass                                                                                            |                                                                                                                                                                                  |
| Insert Colour                                                                                                                                   | Black/Black                                                                                                         |                                                                                                                                                                                  |
| EAN13 Barcode                                                                                                                                   | 5017503221011                                                                                                       |                                                                                                                                                                                  |
| Dimensions (Nominal)                                                                                                                            | Single: Height = 88.0mm Width = 88.0mm Depth = 5.0mm                                                                |                                                                                                                                                                                  |
| Fixing Hole Centres                                                                                                                             | Box Fixing = 60.3mm Grid Fixing = N/A                                                                               |                                                                                                                                                                                  |
| Minimum Wall Box Depth                                                                                                                          | 35mm                                                                                                                |                                                                                                                                                                                  |
| Switched Poles                                                                                                                                  | Double                                                                                                              |                                                                                                                                                                                  |
| Current Rating                                                                                                                                  | 13 Amp                                                                                                              |                                                                                                                                                                                  |
| Voltage                                                                                                                                         | 220/250V AC                                                                                                         |                                                                                                                                                                                  |
| Maximum Load                                                                                                                                    | 13 Amp                                                                                                              |                                                                                                                                                                                  |
| Mains Frequency                                                                                                                                 | 50Hz                                                                                                                |                                                                                                                                                                                  |
| IP Rating                                                                                                                                       | IP2XD                                                                                                               |                                                                                                                                                                                  |
| Contact Gap Minimum                                                                                                                             | 3mm                                                                                                                 |                                                                                                                                                                                  |
| Terminal Capacity 1                                                                                                                             | 4 x 2.5mm2                                                                                                          |                                                                                                                                                                                  |
| Terminal Capacity 2                                                                                                                             | 3 x 4mm2                                                                                                            |                                                                                                                                                                                  |
| Terminal Capacity 3                                                                                                                             | 2 x 6mm2 Multi-Strand                                                                                               |                                                                                                                                                                                  |
| Terminal Capacity 4                                                                                                                             | 1 x 10mm2                                                                                                           |                                                                                                                                                                                  |
| Earth Terminal Capacity 1                                                                                                                       | 4 x 2.5mm2                                                                                                          |                                                                                                                                                                                  |
| Earth Terminal Capacity 2                                                                                                                       | 3 x 4mm2                                                                                                            |                                                                                                                                                                                  |
| Earth Terminal Capacity 3                                                                                                                       | 2 x 6mm2 Multi-strand                                                                                               |                                                                                                                                                                                  |
| Earth Terminal Capacity 4                                                                                                                       | 1 x 10mm2                                                                                                           |                                                                                                                                                                                  |
| Product Class 1                                                                                                                                 | Must be earthed                                                                                                     |                                                                                                                                                                                  |
| Ambient Operating Temperature                                                                                                                   | -5° to +40°C                                                                                                        |                                                                                                                                                                                  |
| Recommended Location                                                                                                                            | Internal Use Only                                                                                                   |                                                                                                                                                                                  |
| Maximum Installation Altitude                                                                                                                   | 2000m                                                                                                               |                                                                                                                                                                                  |
| Standard/Approval                                                                                                                               | BS 1363-2                                                                                                           |                                                                                                                                                                                  |
| Additional Notes                                                                                                                                | Dual Earth: Yes                                                                                                     |                                                                                                                                                                                  |
| Patents and Trademarks                                                                                                                          | Hartland is a Registered Trade Mark No. 2344778                                                                     |                                                                                                                                                                                  |
| All products listed conform to current British or<br>European standard and the product information is<br>correct at the time of going to press. | All accessories are manufactured under an accredited BS EN ISO 9001 : 2015 Quality Management System.               | It is the policy of the company to improve products as part of our development programme.  Therefore, we reserve the right to alter designs and dimensions without prior notice. |
| Illustrations and diagrams are reproduced within the limitations of reproduction and printing process and are not binding.                      | Due to manufacturing processes we cannot<br>guarantee an exact colour match and shadings of<br>of certain finishes. | Correct as at 16 October 2018 12:55 PM<br>E&OE                                                                                                                                   |