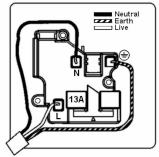

# making connections beautifully

Wiring Accessories • Circuit Protection • Smart Lighting Control & Multi-room Audio

#### **72SS1BL-B**

Hartland Satin Brass 1 gang 13A Double Pole Switched Socket Black/Black

## Item Image



## Wiring



#### **Dimensions**



|                                                                                                                                                 | V                                                                                                                   |                                                                                                                                                                                  |
|-------------------------------------------------------------------------------------------------------------------------------------------------|---------------------------------------------------------------------------------------------------------------------|-----------------------------------------------------------------