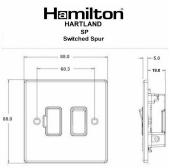

#### **Dimensions**

| Primary Range                                                                                                                                   | Hartland                                                                                              |                                                                                                                                                                                  |
|-------------------------------------------------------------------------------------------------------------------------------------------------|-------------------------------------------------------------------------------------------------------|----------------------------------------------------------------------------------------------------------------------------------------------------------------------------------|
| Insert Type                                                                                                                                     | 1 gang 13A Double Pole Fused Spur                                                                     |                                                                                                                                                                                  |
| Plate Finish                                                                                                                                    | Hartland Box Satin Brass                                                                              |                                                                                                                                                                                  |
| Insert Colour                                                                                                                                   | White/White                                                                                           |                                                                                                                                                                                  |
| EAN13 Barcode                                                                                                                                   | 5017503220908                                                                                         |                                                                                                                                                                                  |
| Dimensions (Nominal)                                                                                                                            | Single: Height = 88.0mm Width = 88.0mm Depth = 5.0mm                                                  |                                                                                                                                                                                  |
| Fixing Hole Centres                                                                                                                             | Box Fixing = 60.3mm Grid Fixing = N/A                                                                 |                                                                                                                                                                                  |
| Minimum Wall Box Depth                                                                                                                          | 35mm                                                                                                  |                                                                                                                                                                                  |
| Switched Poles                                                                                                                                  | Double                                                                                                |                                                                                                                                                                                  |
| Current Rating                                                                                                                                  | 13 Amp                                                                                                |                                                                                                                                                                                  |
| Voltage                                                                                                                                         | 220/250V AC                                                                                           |                                                                                                                                                                                  |
| Maximum Load                                                                                                                                    | 13 Amp                                                                                                |                                                                                                                                                                                  |
| Mains Frequency                                                                                                                                 | 50Hz                                                                                                  |                                                                                                                                                                                  |
| IP Rating                                                                                                                                       | IP2XD                                                                                                 |                                                                                                                                                                                  |
| Contact Gap Minimum                                                                                                                             | 3mm                                                                                                   |                                                                                                                                                                                  |
| Terminal Capacity 1                                                                                                                             | 3 x 2.5mm2                                                                                            |                                                                                                                                                                                  |
| Terminal Capacity 2                                                                                                                             | 2 x 4mm2 Multi Strand                                                                                 |                                                                                                                                                                                  |
| Terminal Capacity 3                                                                                                                             | 1 x 6mm2                                                                                              |                                                                                                                                                                                  |
| Earth Terminal Capacity 1                                                                                                                       | 6 x 1mm2                                                                                              |                                                                                                                                                                                  |
| Earth Terminal Capacity 2                                                                                                                       | 5 x 1.5mm2                                                                                            |                                                                                                                                                                                  |
| Earth Terminal Capacity 3                                                                                                                       | 3 x 2.5mm2                                                                                            |                                                                                                                                                                                  |
| Earth Terminal Capacity 4                                                                                                                       | 2 x 4mm2 Multi-strand                                                                                 |                                                                                                                                                                                  |
| Earth Terminal Capacity 5                                                                                                                       | 1 x 6mm2                                                                                              |                                                                                                                                                                                  |
| Product Class 1                                                                                                                                 | Must be earthed                                                                                       |                                                                                                                                                                                  |
| Ambient Operating Temperature                                                                                                                   | -5° to +40°C                                                                                          |                                                                                                                                                                                  |
| Recommended Location                                                                                                                            | Internal Use Only                                                                                     |                                                                                                                                                                                  |
| Maximum Installation Altitude                                                                                                                   | 2000m                                                                                                 |                                                                                                                                                                                  |
| Standard/Approval                                                                                                                               | BS 1363-4                                                                                             |                                                                                                                                                                                  |
| Patents and Trademarks                                                                                                                          | Hartland is a Registered Trade Mark No. 2344778                                                       |                                                                                                                                                                                  |
| All products listed conform to current British or<br>European standard and the product information is<br>correct at the time of going to press. | All accessories are manufactured under an accredited BS EN ISO 9001 : 2015 Quality Management System. | It is the policy of the company to improve products as part of our development programme.  Therefore, we reserve the right to alter designs and dimensions without prior notice. |
|                                                                                                                                                 |                                                                                                       |                                                                                                                                                                                  |