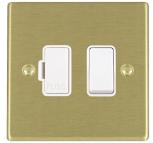

#### 72SPWH-W

Hartland Satin Brass 1 gang 13A Double Pole Fused Spur White/White

## Item Image