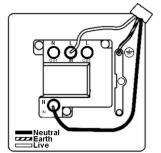

SL

# making connections beautifully

Wiring Accessories • Circuit Protection • Smart Lighting Control & Multi-room Audio

#### 72SPWH-W

Hartland Satin Brass 1 gang 13A Double Pole Fused Spur White/White

## Item Image



## Wiring



#### **Dimensions**



| Primary Range                                                                                                                                   | Hartland                                                                                              |                                                                                                                                                                                  |
|-------------------------------------------------------------------------------------------------------------------------------------------------|-------------------------------------------------------------------------------------------------------|---------------------------------------------------------------------------------------------