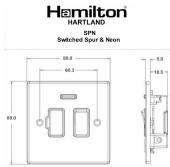

### **Dimensions**

| Primary Range                                                                                                                                   | Hartland                                                                                                  |                                                                                                                                                                                 |
|-------------------------------------------------------------------------------------------------------------------------------------------------|-----------------------------------------------------------------------------------------------------------|---------------------------------------------------------------------------------------------------------------------------------------------------------------------------------|
| Insert Type                                                                                                                                     | 1 gang 13A Double Pole Fused Spur + Neon                                                                  |                                                                                                                                                                                 |
| Plate Finish                                                                                                                                    | Hartland Box Satin Brass                                                                                  |                                                                                                                                                                                 |
| Insert Colour                                                                                                                                   | White/White                                                                                               |                                                                                                                                                                                 |
| EAN13 Barcode                                                                                                                                   | 5017503220922                                                                                             |                                                                                                                                                                                 |
| Dimensions (Nominal)                                                                                                                            | Single: Height = 88.0mm Width = 88.0mm Depth = 5.0mm                                                      |                                                                                                                                                                                 |
| Fixing Hole Centres                                                                                                                             | Box Fixing = 60.3mm Grid Fixing = N/A                                                                     |                                                                                                                                                                                 |
| Minimum Wall Box Depth                                                                                                                          | 35mm                                                                                                      |                                                                                                                                                                                 |
| Switched Poles                                                                                                                                  | Double                                                                                                    |                                                                                                                                                                                 |
| Current Rating                                                                                                                                  | 13 Amp                                                                                                    |                                                                                                                                                                                 |
| Voltage                                                                                                                                         | 220/250V AC                                                                                               |                                                                                                                                                                                 |
| Maximum Load                                                                                                                                    | 13 Amp                                                                                                    |                                                                                                                                                                                 |
| Mains Frequency                                                                                                                                 | 50Hz                                                                                                      |                                                                                                                                                                                 |
| IP Rating                                                                                                                                       | IP2XD                                                                                                     |                                                                                                                                                                                 |
| Contact Gap Minimum                                                                                                                             | 3mm                                                                                                       |                                                                                                                                                                                 |
| Terminal Capacity 1                                                                                                                             | 3 x 2.5mm2                                                                                                |                                                                                                                                                                                 |
| Terminal Capacity 2                                                                                                                             | 2 x 4mm2 Multi Strand                                                                                     |                                                                                                                                                                                 |
| Terminal Capacity 3                                                                                                                             | 1 x 6mm2                                                                                                  |                                                                                                                                                                                 |
| Earth Terminal Capacity 1                                                                                                                       | 6 x 1mm2                                                                                                  |                                                                                                                                                                                 |
| Earth Terminal Capacity 2                                                                                                                       | 5 x 1.5mm2                                                                                                |                                                                                                                                                                                 |
| Earth Terminal Capacity 3                                                                                                                       | 3 x 2.5mm2                                                                                                |                                                                                                                                                                                 |
| Earth Terminal Capacity 4                                                                                                                       | 2 x 4mm2 Multi-strand                                                                                     |                                                                                                                                                                                 |
| Earth Terminal Capacity 5                                                                                                                       | 1 x 6mm2                                                                                                  |                                                                                                                                                                                 |
| Product Class 1                                                                                                                                 | Must be earthed                                                                                           |                                                                                                                                                                                 |
| Ambient Operating Temperature                                                                                                                   | -5° to +40°C                                                                                              |                                                                                                                                                                                 |
| Recommended Location                                                                                                                            | Internal Use Only                                                                                         |                                                                                                                                                                                 |
| Maximum Installation Altitude                                                                                                                   | 2000m                                                                                                     |                                                                                                                                                                                 |
| Standard/Approval                                                                                                                               | BS 1363-4                                                                                                 |                                                                                                                                                                                 |
| Patents and Trademarks                                                                                                                          | Hartland is a Registered Trade Mark No. 2344778                                                           |                                                                                                                                                                                 |
| All products listed conform to current British or<br>European standard and the product information is<br>correct at the time of going to press. | All accessories are manufactured under an accredited BS EN ISO 9001 : 2015 Quality Management System.     | It is the policy of the company to improve products as part of our development programme. Therefore, we reserve the right to alter designs and dimensions without prior notice. |
| Illustrations and diagrams are reproduced within the limitations of reproduction and printing process and are not binding                       | Due to manufacturing processes we cannot guarantee an exact colour match and shadings of certain finishes | Correct as at 16 October 2018 12:55 PM<br>E&OE                                                                                                                                  |