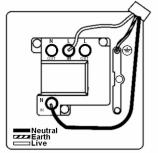

SL

# making connections beautifully

Wiring Accessories • Circuit Protection • Smart Lighting Control & Multi-room Audio

## 72SPNWH-W

Hartland Satin Brass 1 gang 13A Double Pole Fused Spur and Neon White/White

## Item Image



## Wiring



### **Dimensions**



| Primary Range                                                                                                                                   | Hartland                                                                                                  |                                                                                                                                                                                 |
|-------------------------------------------------------------------------------------------------------------------------------------------------|-----------------------------------------------------------------------------------------------------------|---------------------------------------------------------------------------------------