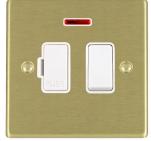

## 72SPNWH-W

Hartland Satin Brass 1 gang 13A Double Pole Fused Spur and Neon White/White

## Item Image