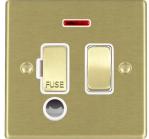

## 72SPNCSB-W

Hartland Satin Brass 1 gang 13A Double Pole Fused Spur and Neon and Cable Outlet Satin Brass/White

Item Image

Wiring

**Dimensions** 

|                                                                                                                                                 | Live                                                                                                          | 0110                                                                                                                                                                                     |
|-------------------------------------------------------------------------------------------------------------------------------------------------|---------------------------------------------------------------------------------------------------------------|------------------------------------------------------------------------------------------------------------------------------------------------------------------------------------------|
| Primary Range                                                                                                                                   | Hartland                                                                                                      |                                                                                                                                                                                          |
| Insert Type                                                                                                                                     | 1 gang 13A Double Pole Fused Spur + Neon + Cable Outlet                                                       |                                                                                                                                                                                          |
| Plate Finish                                                                                                                                    | Hartland Box Satin Brass                                                                                      |                                                                                                                                                                                          |
| Insert Colour                                                                                                                                   | Satin Brass/White                                                                                             |                                                                                                                                                                                          |
| EAN13 Barcode                                                                                                                                   | 5017503223930                                                                                                 |                                                                                                                                                                                          |
| Dimensions (Nominal)                                                                                                                            | Single: Height = 88.0mm Width = 88.0mm Depth = 5.0mm                                                          |                                                                                                                                                                                          |
| Fixing Hole Centres                                                                                                                             | Box Fixing = 60.3mm Grid Fixing = N/A                                                                         |                                                                                                                                                                                          |
| Minimum Wall Box Depth                                                                                                                          | 35mm                                                                                                          |                                                                                                                                                                                          |
| Switched Poles                                                                                                                                  | Double                                                                                                        |                                                                                                                                                                                          |
| Current Rating                                                                                                                                  | 13 Amp                                                                                                        |                                                                                                                                                                                          |
| Voltage                                                                                                                                         | 220/250V AC                                                                                                   |                                                                                                                                                                                          |
| Maximum Load                                                                                                                                    | 13 Amp                                                                                                        |                                                                                                                                                                                          |
| Mains Frequency                                                                                                                                 | 50Hz                                                                                                          |                                                                                                                                                                                          |
| IP Rating                                                                                                                                       | IP2XD                                                                                                         |                                                                                                                                                                                          |
| Contact Gap Minimum                                                                                                                             | 3mm                                                                                                           |                                                                                                                                                                                          |
| Terminal Capacity 1                                                                                                                             | 3 x 2.5mm2                                                                                                    |                                                                                                                                                                                          |
| Terminal Capacity 2                                                                                                                             | 2 x 4mm2 Multi Strand                                                                                         |                                                                                                                                                                                          |
| Terminal Capacity 3                                                                                                                             | 1 x 6mm2                                                                                                      |                                                                                                                                                                                          |
| Earth Terminal Capacity 1                                                                                                                       | 6 x 1mm2                                                                                                      |                                                                                                                                                                                          |
| Earth Terminal Capacity 2                                                                                                                       | 5 x 1.5mm2                                                                                                    |                                                                                                                                                                                          |
| Earth Terminal Capacity 3                                                                                                                       | 3 x 2.5mm2                                                                                                    |                                                                                                                                                                                          |
| Earth Terminal Capacity 4                                                                                                                       | 2 x 4mm2 Multi-strand                                                                                         |                                                                                                                                                                                          |
| Earth Terminal Capacity 5                                                                                                                       | 1 x 6mm2                                                                                                      |                                                                                                                                                                                          |
| Product Class 1                                                                                                                                 | Must be earthed                                                                                               |                                                                                                                                                                                          |
| Ambient Operating Temperature                                                                                                                   | -5° to +40°C                                                                                                  |                                                                                                                                                                                          |
| Recommended Location                                                                                                                            | Internal Use Only                                                                                             |                                                                                                                                                                                          |
| Maximum Installation Altitude                                                                                                                   | 2000m                                                                                                         |                                                                                                                                                                                          |
| Cable Outlet Minimum/Maximum                                                                                                                    | Min = 0.75mm <sup>2</sup> Max = 2.5mm <sup>2</sup>                                                            |                                                                                                                                                                                          |
| Standard/Approval                                                                                                                               | BS 1363-4                                                                                                     |                                                                                                                                                                                          |
| Additional Notes                                                                                                                                | Cable Outlets Fitted with Clamps:Yes                                                                          |                                                                                                                                                                                          |
| Patents and Trademarks                                                                                                                          | Hartland is a Registered Trade Mark No. 2344778                                                               |                                                                                                                                                                                          |
| All products listed conform to current British or<br>European standard and the product information is<br>correct at the time of going to press. | All accessories are manufactured under an accredited BS EN ISO 9001 : 2015 Quality Management System.         | It is the policy of the company to improve products<br>as part of our development programme.<br>Therefore, we reserve the right to alter designs<br>and dimensions without prior notice. |
| Illustrations and diagrams are reproduced within the limitations of reproduction and printing process and are not binding.                      | Due to manufacturing processes we cannot guarantee an exact colour match and shadings of of certain finishes. | Correct as at 16 October 2018 12:55 PM E&OE                                                                                                                                              |