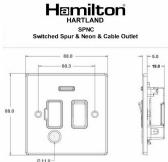

## 72SPNCSB-W

Hartland Satin Brass 1 gang 13A Double Pole Fused Spur and Neon and Cable Outlet Satin Brass/White

Item Image

Wiring

**Dimensions** 

|                                                                                                                                                 | Live                                                                                                          | 0110                                                                                                                                                                                     |
|-------------------------------------------------------------------------------------------------------------------------------------------------|---------------------------------------------------------------------------------------------------------------|------------------------------------------------------------------------------------------------------------------------------------------------------------------------------------------|
| Primary Range                                                                                                                                   | Hartland                                                                                                      |                                                                                                                                                                                          |
| Insert Type                                                                                                                                     | 1 gang 13A Double Pole Fused Spur + Neon + Cable Outlet                                                       |                                                                                                                                                                                          |
| Plate Finish                                                                                                                                    | Hartland Box Satin Brass                                                                                      |                                                                                                                                                                                          |
| Insert Colour                                                                                                                                   | Satin Brass/White                                                                                             |                                                                                                                                                                                          |
| EAN13 Barcode                                                                                                                                   | 5017503223930                                                                                                 |                                                                                                                                                                                          |
| Dimensions (Nominal)                                                                                                                            | Single: Height = 88.0mm Width = 88.0mm Depth = 5.0mm                                                          |                                                                                                                                                                                          |
| Fixing Hole Centres                                                                                                                             | Box Fixing = 60.3mm Grid Fixing = N/A                                                                         |                                                                                                                                                                                          |
| Minimum Wall Box Depth                                                                                                                          | 35mm                                                                                                          |                                                                                                                                                                                          |
| Switched Poles                                                                                                                                  | Double                                                                                                        |                                                                                                                                                                                          |
| Current Rating                                                                                                                                  | 13 Amp                                                                                                        |                                                                                                                                                                                          |
| Voltage                                                                                                                                         | 220/250V AC                                                                                                   |                                                                                                                                                                                          |
| Maximum Load                                                                                                                                    | 13 Amp                                                                                                        |                                                                                                                                                                                          |
| Mains Frequency                                                                                                                                 | 50Hz                                                                                                          |                                                                                                                                                                                          |
| IP Rating                                                                                                                                       | IP2XD                                                                                                         |                                                                                                                                                                                          |
| Contact Gap Minimum                                                                                                                             | 3mm                                                                                                           |                                                                                                                                                                                          |
| Terminal Capacity 1                                                                                                                             | 3 x 2.5mm2                                                                                                    |                                                                                                                                                                                          |
| Terminal Capacity 2                                                                                                                             | 2 x 4mm2 Multi Strand                                                                                         |                                                                                                                                                                                          |
| Terminal Capacity 3                                                                                                                             | 1 x 6mm2                                                                                                      |                                                                                                                                                                                          |
| Earth Terminal Capacity 1                                                                                                                       | 6 x 1mm2                                                                                                      |                                                                                                                                                                                          |
| Earth Terminal Capacity 2                                                                                                                       | 5 x 1.5mm2                                                                                                    |                                                                                                                                                                                          |
| Earth Terminal Capacity 3                                                                                                                       | 3 x 2.5mm2                                                                                                    |                                                                                                                                                                                          |
| Earth Terminal Capacity 4                                                                                                                       | 2 x 4mm2 Multi-strand                                                                                         |                                                                                                                                                                                          |
| Earth Terminal Capacity 5                                                                                                                       | 1 x 6mm2                                                                                                      |                                                                                                                                                                                          |
| Product Class 1                                                                                                                                 | Must be earthed                                                                                               |                                                                                                                                                                                          |
| Ambient Operating Temperature                                                                                                                   | -5° to +40°C                                                                                                  |                                                                                                                                                                                          |
| Recommended Location                                                                                                                            | Internal Use Only                                                                                             |                                                                                                                                                                                          |
| Maximum Installation Altitude                                                                                                                   | 2000m                                                                                                         |                                                                                                                                                                                          |
| Cable Outlet Minimum/Maximum                                                                                                                    | Min = 0.75mm <sup>2</sup> Max = 2.5mm <sup>2</sup>                                                            |                                                                                                                                                                                          |
| Standard/Approval                                                                                                                               | BS 1363-4                                                                                                     |                                                                                                                                                                                          |
| Additional Notes                                                                                                                                | Cable Outlets Fitted with Clamps:Yes                                                                          |                                                                                                                                                                                          |
| Patents and Trademarks                                                                                                                          | Hartland is a Registered Trade Mark No. 2344778                                                               |                                                                                                                                                                                          |
| All products listed conform to current British or<br>European standard and the product information is<br>correct at the time of going to press. | All accessories are manufactured under an accredited BS EN ISO 9001 : 2015 Quality Management System.         | It is the policy of the company to improve products<br>as part of our development programme.<br>Therefore, we reserve the right to alter designs<br>and dimensions without prior notice. |
| Illustrations and diagrams are reproduced within the limitations of reproduction and printing process and are not binding.                      | Due to manufacturing processes we cannot guarantee an exact colour match and shadings of of certain finishes. | Correct as at 16 October 2018 12:55 PM E&OE                                                                                                                                              |