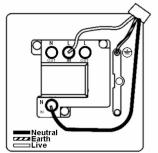

## 72SPNCSB-W

Hartland Satin Brass 1 gang 13A Double Pole Fused Spur and Neon and Cable Outlet Satin Brass/White

Item Image

Wiring

**Dimensions** 

|                                                                                                                                                 | Live                                                                                                          | 0110                                                                                                                                                                                     |
|-------------------------------------------------------------------------------------------------------------------------------------------------|---------------------------------------------------------------------------------------------------------------|------------------------------------------------------------------------------------------------------------------------------------------------------------------------------------------|
| Primary Range                                                                                                                                   | Hartland                                                                                                      |                                                                                                                                                                                          |
| Insert Type                                                                                                                                     | 1 gang 13A Double Pole Fused Spur + Neon + Cable Outlet                                                       |                                                                                                                                                                                          |
| Plate Finish                                                                                                                                    | Hartland Box Satin Brass                                                                                      |                                                                                                                                                                                          |
| Insert Colour                                                                                                                                   | Satin Brass/White                                                                                             |                                                                                                                                                                                          |
| EAN13 Barcode                                                                                                                                   | 5017503223930                                                                                                 |                                                                                                                                                                                          |
| Dimensions (Nominal)                                                                                                                            | Single: Height = 88.0mm Width = 88.0mm Depth = 5.0mm                                                          |                                                                                                                                                                                          |
| Fixing Hole Centres                                                                                                                             | Box Fixing = 60.3mm Grid Fixing = N/A                                                                         |                                                                                                                                                                                          |
| Minimum Wall Box Depth                                                                                                                          | 35mm                                                                                                          |                                                                                                                                                                                          |
| Switched Poles                                                                                                                                  | Double                                                                                                        |                                                                                                                                                                                          |
| Current Rating                                                                                                                                  | 13 Amp                                                                                                        |                                                                                                                                                                                          |
| Voltage                                                                                                                                         | 220/250V AC                                                                                                   |                                                                                                                                                                                          |
| Maximum Load                                                                                                                                    | 13 Amp                                                                                                        |                                                                                                                                                                                          |
| Mains Frequency                                                                                                                                 | 50Hz                                                                                                          |                                                                                                                                                                                          |
| IP Rating                                                                                                                                       | IP2XD                                                                                                         |                                                                                                                                                                                          |
| Contact Gap Minimum                                                                                                                             | 3mm                                                                                                           |                                                                                                                                                                                          |
| Terminal Capacity 1                                                                                                                             | 3 x 2.5mm2                                                                                                    |                                                                                                                                                                                          |
| Terminal Capacity 2                                                                                                                             | 2 x 4mm2 Multi Strand                                                                                         |                                                                                                                                                                                          |
| Terminal Capacity 3                                                                                                                             | 1 x 6mm2                                                                                                      |                                                                                                                                                                                          |
| Earth Terminal Capacity 1                                                                                                                       | 6 x 1mm2                                                                                                      |                                                                                                                                                                                          |
| Earth Terminal Capacity 2                                                                                                                       | 5 x 1.5mm2                                                                                                    |                                                                                                                                                                                          |
| Earth Terminal Capacity 3                                                                                                                       | 3 x 2.5mm2                                                                                                    |                                                                                                                                                                                          |
| Earth Terminal Capacity 4                                                                                                                       | 2 x 4mm2 Multi-strand                                                                                         |                                                                                                                                                                                          |
| Earth Terminal Capacity 5                                                                                                                       | 1 x 6mm2                                                                                                      |                                                                                                                                                                                          |
| Product Class 1                                                                                                                                 | Must be earthed                                                                                               |                                                                                                                                                                                          |
| Ambient Operating Temperature                                                                                                                   | -5° to +40°C                                                                                                  |                                                                                                                                                                                          |
| Recommended Location                                                                                                                            | Internal Use Only                                                                                             |                                                                                                                                                                                          |
| Maximum Installation Altitude                                                                                                                   | 2000m                                                                                                         |                                                                                                                                                                                          |
| Cable Outlet Minimum/Maximum                                                                                                                    | Min = 0.75mm <sup>2</sup> Max = 2.5mm <sup>2</sup>                                                            |                                                                                                                                                                                          |
| Standard/Approval                                                                                                                               | BS 1363-4                                                                                                     |                                                                                                                                                                                          |
| Additional Notes                                                                                                                                | Cable Outlets Fitted with Clamps:Yes                                                                          |                                                                                                                                                                                          |
| Patents and Trademarks                                                                                                                          | Hartland is a Registered Trade Mark No. 2344778                                                               |                                                                                                                                                                                          |
| All products listed conform to current British or<br>European standard and the product information is<br>correct at the time of going to press. | All accessories are manufactured under an accredited BS EN ISO 9001 : 2015 Quality Management System.         | It is the policy of the company to improve products<br>as part of our development programme.<br>Therefore, we reserve the right to alter designs<br>and dimensions without prior notice. |
| Illustrations and diagrams are reproduced within the limitations of reproduction and printing process and are not binding.                      | Due to manufacturing processes we cannot guarantee an exact colour match and shadings of of certain finishes. | Correct as at 16 October 2018 12:55 PM E&OE                                                                                                                                              |