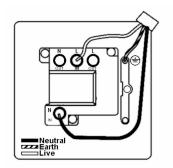

## 72SPNCBL-B

Hartland Satin Brass 1 gang 13A Double Pole Fused Spur and Neon and Cable Outlet Black/Black

Item Image

Wiring

**Dimensions** 

| Primary Range                                                                                                                                   | Hartland                                                                                                      |                                                                                                                                                                                  |
|-------------------------------------------------------------------------------------------------------------------------------------------------|---------------------------------------------------------------------------------------------------------------|----------------------------------------------------------------------------------------------------------------------------------------------------------------------------------|
| Insert Type                                                                                                                                     | 1 gang 13A Double Pole Fused Spur + Neon + Cable Outlet                                                       |                                                                                                                                                                                  |
| Plate Finish                                                                                                                                    | Hartland Box Satin Brass                                                                                      |                                                                                                                                                                                  |
| Insert Colour                                                                                                                                   | Black/Black                                                                                                   |                                                                                                                                                                                  |
| EAN13 Barcode                                                                                                                                   | 5017503221936                                                                                                 |                                                                                                                                                                                  |
| Dimensions (Nominal)                                                                                                                            | Single: Height = 88.0mm Width = 88.0mm Depth = 5.0mm                                                          |                                                                                                                                                                                  |
| Fixing Hole Centres                                                                                                                             | Box Fixing = 60.3mm Grid Fixing = N/A                                                                         |                                                                                                                                                                                  |
| Minimum Wall Box Depth                                                                                                                          | 35mm                                                                                                          |                                                                                                                                                                                  |
| Switched Poles                                                                                                                                  | Double                                                                                                        |                                                                                                                                                                                  |
| Current Rating                                                                                                                                  | 13 Amp                                                                                                        |                                                                                                                                                                                  |
| Voltage                                                                                                                                         | 220/250V AC                                                                                                   |                                                                                                                                                                                  |
| Maximum Load                                                                                                                                    | 13 Amp                                                                                                        |                                                                                                                                                                                  |
| Mains Frequency                                                                                                                                 | 50Hz                                                                                                          |                                                                                                                                                                                  |
| IP Rating                                                                                                                                       | IP2XD                                                                                                         |                                                                                                                                                                                  |
| Contact Gap Minimum                                                                                                                             | 3mm                                                                                                           |                                                                                                                                                                                  |
| Terminal Capacity 1                                                                                                                             | 3 x 2.5mm2                                                                                                    |                                                                                                                                                                                  |
| Terminal Capacity 2                                                                                                                             | 2 x 4mm2 Multi Strand                                                                                         |                                                                                                                                                                                  |
| Terminal Capacity 3                                                                                                                             | 1 x 6mm2                                                                                                      |                                                                                                                                                                                  |
| Earth Terminal Capacity 1                                                                                                                       | 6 x 1mm2                                                                                                      |                                                                                                                                                                                  |
| Earth Terminal Capacity 2                                                                                                                       | 5 x 1.5mm2                                                                                                    |                                                                                                                                                                                  |
| Earth Terminal Capacity 3                                                                                                                       | 3 x 2.5mm2                                                                                                    |                                                                                                                                                                                  |
| Earth Terminal Capacity 4                                                                                                                       | 2 x 4mm2 Multi-strand                                                                                         |                                                                                                                                                                                  |
| Earth Terminal Capacity 5                                                                                                                       | 1 x 6mm2                                                                                                      |                                                                                                                                                                                  |
| Product Class 1                                                                                                                                 | Must be earthed                                                                                               |                                                                                                                                                                                  |
| Ambient Operating Temperature                                                                                                                   | -5° to +40°C                                                                                                  |                                                                                                                                                                                  |
| Recommended Location                                                                                                                            | Internal Use Only                                                                                             |                                                                                                                                                                                  |
| Maximum Installation Altitude                                                                                                                   | 2000m                                                                                                         |                                                                                                                                                                                  |
| Cable Outlet Minimum/Maximum                                                                                                                    | Min = 0.75mm <sup>2</sup> Max = 2.5mm <sup>2</sup>                                                            |                                                                                                                                                                                  |
| Standard/Approval                                                                                                                               | BS 1363-4                                                                                                     |                                                                                                                                                                                  |
| Additional Notes                                                                                                                                | Cable Outlets Fitted with Clamps:Yes                                                                          |                                                                                                                                                                                  |
| Patents and Trademarks                                                                                                                          | Hartland is a Registered Trade Mark No. 2344778                                                               |                                                                                                                                                                                  |
| All products listed conform to current British or<br>European standard and the product information is<br>correct at the time of going to press. | All accessories are manufactured under an accredited BS EN ISO 9001 : 2015 Quality Management System.         | It is the policy of the company to improve products as part of our development programme.  Therefore, we reserve the right to alter designs and dimensions without prior notice. |
| Illustrations and diagrams are reproduced within the limitations of reproduction and printing process and are not binding.                      | Due to manufacturing processes we cannot guarantee an exact colour match and shadings of of certain finishes. | Correct as at 16 October 2018 12:55 PM<br>E&OE                                                                                                                                   |
|                                                                                                                                                 |                                                                                                               |                                                                                                                                                                                  |