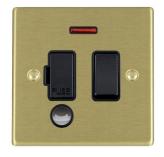

## 72SPNCBL-B

Hartland Satin Brass 1 gang 13A Double Pole Fused Spur and Neon and Cable Outlet Black/Black

Item Image

Wiring

**Dimensions** 

| Primary Range                                                                                                                                   | Hartland                                                                                                      |                                                                                                                                                                                  |
|-------------------------------------------------------------------------------------------------------------------------------------------------|---------------------------------------------------------------------------------------------------------------|----------------------------------------------------------------------------------------------------------------------------------------------------------------------------------|
| Insert Type                                                                                                                                     | 1 gang 13A Double Pole Fused Spur + Neon + Cable Outlet                                                       |                                                                                                                                                                                  |
| Plate Finish                                                                                                                                    | Hartland Box Satin Brass                                                                                      |                                                                                                                                                                                  |
| Insert Colour                                                                                                                                   | Black/Black                                                                                                   |                                                                                                                                                                                  |
| EAN13 Barcode                                                                                                                                   | 5017503221936                                                                                                 |                                                                                                                                                                                  |
| Dimensions (Nominal)                                                                                                                            | Single: Height = 88.0mm Width = 88.0mm Depth = 5.0mm                                                          |                                                                                                                                                                                  |
| Fixing Hole Centres                                                                                                                             | Box Fixing = 60.3mm Grid Fixing = N/A                                                                         |                                                                                                                                                                                  |
| Minimum Wall Box Depth                                                                                                                          | 35mm                                                                                                          |                                                                                                                                                                                  |
| Switched Poles                                                                                                                                  | Double                                                                                                        |                                                                                                                                                                                  |
| Current Rating                                                                                                                                  | 13 Amp                                                                                                        |                                                                                                                                                                                  |
| Voltage                                                                                                                                         | 220/250V AC                                                                                                   |                                                                                                                                                                                  |
| Maximum Load                                                                                                                                    | 13 Amp                                                                                                        |                                                                                                                                                                                  |
| Mains Frequency                                                                                                                                 | 50Hz                                                                                                          |                                                                                                                                                                                  |
| IP Rating                                                                                                                                       | IP2XD                                                                                                         |                                                                                                                                                                                  |
| Contact Gap Minimum                                                                                                                             | 3mm                                                                                                           |                                                                                                                                                                                  |
| Terminal Capacity 1                                                                                                                             | 3 x 2.5mm2                                                                                                    |                                                                                                                                                                                  |
| Terminal Capacity 2                                                                                                                             | 2 x 4mm2 Multi Strand                                                                                         |                                                                                                                                                                                  |
| Terminal Capacity 3                                                                                                                             | 1 x 6mm2                                                                                                      |                                                                                                                                                                                  |
| Earth Terminal Capacity 1                                                                                                                       | 6 x 1mm2                                                                                                      |                                                                                                                                                                                  |
| Earth Terminal Capacity 2                                                                                                                       | 5 x 1.5mm2                                                                                                    |                                                                                                                                                                                  |
| Earth Terminal Capacity 3                                                                                                                       | 3 x 2.5mm2                                                                                                    |                                                                                                                                                                                  |
| Earth Terminal Capacity 4                                                                                                                       | 2 x 4mm2 Multi-strand                                                                                         |                                                                                                                                                                                  |
| Earth Terminal Capacity 5                                                                                                                       | 1 x 6mm2                                                                                                      |                                                                                                                                                                                  |
| Product Class 1                                                                                                                                 | Must be earthed                                                                                               |                                                                                                                                                                                  |
| Ambient Operating Temperature                                                                                                                   | -5° to +40°C                                                                                                  |                                                                                                                                                                                  |
| Recommended Location                                                                                                                            | Internal Use Only                                                                                             |                                                                                                                                                                                  |
| Maximum Installation Altitude                                                                                                                   | 2000m                                                                                                         |                                                                                                                                                                                  |
| Cable Outlet Minimum/Maximum                                                                                                                    | Min = 0.75mm <sup>2</sup> Max = 2.5mm <sup>2</sup>                                                            |                                                                                                                                                                                  |
| Standard/Approval                                                                                                                               | BS 1363-4                                                                                                     |                                                                                                                                                                                  |
| Additional Notes                                                                                                                                | Cable Outlets Fitted with Clamps:Yes                                                                          |                                                                                                                                                                                  |
| Patents and Trademarks                                                                                                                          | Hartland is a Registered Trade Mark No. 2344778                                                               |                                                                                                                                                                                  |
| All products listed conform to current British or<br>European standard and the product information is<br>correct at the time of going to press. | All accessories are manufactured under an accredited BS EN ISO 9001 : 2015 Quality Management System.         | It is the policy of the company to improve products as part of our development programme.  Therefore, we reserve the right to alter designs and dimensions without prior notice. |
| Illustrations and diagrams are reproduced within the limitations of reproduction and printing process and are not binding.                      | Due to manufacturing processes we cannot guarantee an exact colour match and shadings of of certain finishes. | Correct as at 16 October 2018 12:55 PM<br>E&OE                                                                                                                                   |
|                                                                                                                                                 |                                                                                                               |                                                                                                                                                                                  |