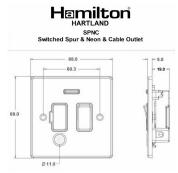

## 72SPNCBL-B

Hartland Satin Brass 1 gang 13A Double Pole Fused Spur and Neon and Cable Outlet Black/Black

Item Image

Wiring

**Dimensions** 

| Primary Range                                                                                                                                   | Hartland                                                                                                      |                                                                                                                                                                                  |
|-------------------------------------------------------------------------------------------------------------------------------------------------|---------------------------------------------------------------------------------------------------------------|----------------------------------------------------------------------------------------------------------------------------------------------------------------------------------|
| Insert Type                                                                                                                                     | 1 gang 13A Double Pole Fused Spur + Neon + Cable Outlet                                                       |                                                                                                                                                                                  |
| Plate Finish                                                                                                                                    | Hartland Box Satin Brass                                                                                      |                                                                                                                                                                                  |
| Insert Colour                                                                                                                                   | Black/Black                                                                                                   |                                                                                                                                                                                  |
| EAN13 Barcode                                                                                                                                   | 5017503221936                                                                                                 |                                                                                                                                                                                  |
| Dimensions (Nominal)                                                                                                                            | Single: Height = 88.0mm Width = 88.0mm Depth = 5.0mm                                                          |                                                                                                                                                                                  |
| Fixing Hole Centres                                                                                                                             | Box Fixing = 60.3mm Grid Fixing = N/A                                                                         |                                                                                                                                                                                  |
| Minimum Wall Box Depth                                                                                                                          | 35mm                                                                                                          |                                                                                                                                                                                  |
| Switched Poles                                                                                                                                  | Double                                                                                                        |                                                                                                                                                                                  |
| Current Rating                                                                                                                                  | 13 Amp                                                                                                        |                                                                                                                                                                                  |
| Voltage                                                                                                                                         | 220/250V AC                                                                                                   |                                                                                                                                                                                  |
| Maximum Load                                                                                                                                    | 13 Amp                                                                                                        |                                                                                                                                                                                  |
| Mains Frequency                                                                                                                                 | 50Hz                                                                                                          |                                                                                                                                                                                  |
| IP Rating                                                                                                                                       | IP2XD                                                                                                         |                                                                                                                                                                                  |
| Contact Gap Minimum                                                                                                                             | 3mm                                                                                                           |                                                                                                                                                                                  |
| Terminal Capacity 1                                                                                                                             | 3 x 2.5mm2                                                                                                    |                                                                                                                                                                                  |
| Terminal Capacity 2                                                                                                                             | 2 x 4mm2 Multi Strand                                                                                         |                                                                                                                                                                                  |
| Terminal Capacity 3                                                                                                                             | 1 x 6mm2                                                                                                      |                                                                                                                                                                                  |
| Earth Terminal Capacity 1                                                                                                                       | 6 x 1mm2                                                                                                      |                                                                                                                                                                                  |
| Earth Terminal Capacity 2                                                                                                                       | 5 x 1.5mm2                                                                                                    |                                                                                                                                                                                  |
| Earth Terminal Capacity 3                                                                                                                       | 3 x 2.5mm2                                                                                                    |                                                                                                                                                                                  |
| Earth Terminal Capacity 4                                                                                                                       | 2 x 4mm2 Multi-strand                                                                                         |                                                                                                                                                                                  |
| Earth Terminal Capacity 5                                                                                                                       | 1 x 6mm2                                                                                                      |                                                                                                                                                                                  |
| Product Class 1                                                                                                                                 | Must be earthed                                                                                               |                                                                                                                                                                                  |
| Ambient Operating Temperature                                                                                                                   | -5° to +40°C                                                                                                  |                                                                                                                                                                                  |
| Recommended Location                                                                                                                            | Internal Use Only                                                                                             |                                                                                                                                                                                  |
| Maximum Installation Altitude                                                                                                                   | 2000m                                                                                                         |                                                                                                                                                                                  |
| Cable Outlet Minimum/Maximum                                                                                                                    | Min = 0.75mm <sup>2</sup> Max = 2.5mm <sup>2</sup>                                                            |                                                                                                                                                                                  |
| Standard/Approval                                                                                                                               | BS 1363-4                                                                                                     |                                                                                                                                                                                  |
| Additional Notes                                                                                                                                | Cable Outlets Fitted with Clamps:Yes                                                                          |                                                                                                                                                                                  |
| Patents and Trademarks                                                                                                                          | Hartland is a Registered Trade Mark No. 2344778                                                               |                                                                                                                                                                                  |
| All products listed conform to current British or<br>European standard and the product information is<br>correct at the time of going to press. | All accessories are manufactured under an accredited BS EN ISO 9001 : 2015 Quality Management System.         | It is the policy of the company to improve products as part of our development programme.  Therefore, we reserve the right to alter designs and dimensions without prior notice. |
| Illustrations and diagrams are reproduced within the limitations of reproduction and printing process and are not binding.                      | Due to manufacturing processes we cannot guarantee an exact colour match and shadings of of certain finishes. | Correct as at 16 October 2018 12:55 PM<br>E&OE                                                                                                                                   |
|                                                                                                                                                 |                                                                                                               |                                                                                                                                                                                  |