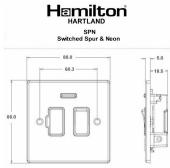

#### **Dimensions**

| Primary Range                                                                                                                                   | Hartland                                                                                                     |                                                                                                                                                                                          |
|-------------------------------------------------------------------------------------------------------------------------------------------------|--------------------------------------------------------------------------------------------------------------|------------------------------------------------------------------------------------------------------------------------------------------------------------------------------------------|
| Insert Type                                                                                                                                     | 1 gang 13A Double Pole Fused Spur + Neon                                                                     |                                                                                                                                                                                          |
| Plate Finish                                                                                                                                    | Hartland Box Satin Brass                                                                                     |                                                                                                                                                                                          |
| Insert Colour                                                                                                                                   | Black/Black                                                                                                  |                                                                                                                                                                                          |
| EAN13 Barcode                                                                                                                                   | 5017503221929                                                                                                |                                                                                                                                                                                          |
| Dimensions (Nominal)                                                                                                                            | Single: Height = 88.0mm Width = 88.0mm Depth = 5.0mm                                                         |                                                                                                                                                                                          |
| Fixing Hole Centres                                                                                                                             | Box Fixing = 60.3mm Grid Fixing = N/A                                                                        |                                                                                                                                                                                          |
| Minimum Wall Box Depth                                                                                                                          | 35mm                                                                                                         |                                                                                                                                                                                          |
| Switched Poles                                                                                                                                  | Double                                                                                                       |                                                                                                                                                                                          |
| Current Rating                                                                                                                                  | 13 Amp                                                                                                       |                                                                                                                                                                                          |
| Voltage                                                                                                                                         | 220/250V AC                                                                                                  |                                                                                                                                                                                          |
| Maximum Load                                                                                                                                    | 13 Amp                                                                                                       |                                                                                                                                                                                          |
| Mains Frequency                                                                                                                                 | 50Hz                                                                                                         |                                                                                                                                                                                          |
| IP Rating                                                                                                                                       | IP2XD                                                                                                        |                                                                                                                                                                                          |
| Contact Gap Minimum                                                                                                                             | 3mm                                                                                                          |                                                                                                                                                                                          |
| Terminal Capacity 1                                                                                                                             | 3 x 2.5mm2                                                                                                   |                                                                                                                                                                                          |
| Terminal Capacity 2                                                                                                                             | 2 x 4mm2 Multi Strand                                                                                        |                                                                                                                                                                                          |
| Terminal Capacity 3                                                                                                                             | 1 x 6mm2                                                                                                     |                                                                                                                                                                                          |
| Earth Terminal Capacity 1                                                                                                                       | 6 x 1mm2                                                                                                     |                                                                                                                                                                                          |
| Earth Terminal Capacity 2                                                                                                                       | 5 x 1.5mm2                                                                                                   |                                                                                                                                                                                          |
| Earth Terminal Capacity 3                                                                                                                       | 3 x 2.5mm2                                                                                                   |                                                                                                                                                                                          |
| Earth Terminal Capacity 4                                                                                                                       | 2 x 4mm2 Multi-strand                                                                                        |                                                                                                                                                                                          |
| Earth Terminal Capacity 5                                                                                                                       | 1 x 6mm2                                                                                                     |                                                                                                                                                                                          |
| Product Class 1                                                                                                                                 | Must be earthed                                                                                              |                                                                                                                                                                                          |
| Ambient Operating Temperature                                                                                                                   | -5° to +40°C                                                                                                 |                                                                                                                                                                                          |
| Recommended Location                                                                                                                            | Internal Use Only                                                                                            |                                                                                                                                                                                          |
| Maximum Installation Altitude                                                                                                                   | 2000m                                                                                                        |                                                                                                                                                                                          |
| Standard/Approval                                                                                                                               | BS 1363-4                                                                                                    |                                                                                                                                                                                          |
| Patents and Trademarks                                                                                                                          | Hartland is a Registered Trade Mark No. 2344778                                                              |                                                                                                                                                                                          |
| All products listed conform to current British or<br>European standard and the product information is<br>correct at the time of going to press. | All accessories are manufactured under an accredited BS EN ISO 9001 : 2015 Quality Management System.        | It is the policy of the company to improve products<br>as part of our development programme.<br>Therefore, we reserve the right to alter designs<br>and dimensions without prior notice. |
| Illustrations and diagrams are reproduced within the limitations of reproduction and printing                                                   | Due to manufacturing processes we cannot guarantee an exact colour match and shadings of of certain finishes | Correct as at 16 October 2018 12:55 PM<br>E&OE                                                                                                                                           |