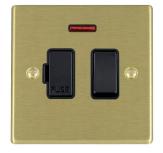

#### 72SPNBL-B

Hartland Satin Brass 1 gang 13A Double Pole Fused Spur and Neon Black/Black

## Item Image