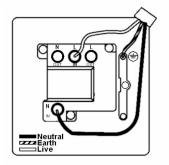

SL

# making connections beautifully

Wiring Accessories • Circuit Protection • Smart Lighting Control & Multi-room Audio

#### 72SPNBL-B

Hartland Satin Brass 1 gang 13A Double Pole Fused Spur and Neon Black/Black

## Item Image



## Wiring



#### **Dimensions**



| Primary Range                                                                                                                                   | Hartland                                                                                                     |                                                                                                                                                                                          |
|-------------------------------------------------------------------------------------------------------------------------------------------------|--------------------------------------------------------------------------------------------------------------|-----------------------------------------------------------------------