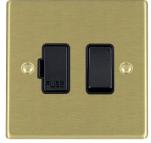

#### 72SPBL-B

Hartland Satin Brass 1 gang 13A Double Pole Fused Spur Black/Black

## Item Image