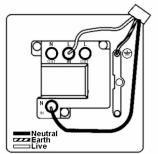

SL

# making connections beautifully

Wiring Accessories • Circuit Protection • Smart Lighting Control & Multi-room Audio

#### 72SPBL-B

Hartland Satin Brass 1 gang 13A Double Pole Fused Spur Black/Black

## Item Image



## Wiring



#### Dimensions



|                                                                                                                                                 | Live                                                                                                  | <u> </u>                                                                                                                                                                         |
|-------------------------------------------------------------------------------------------------------------------------------------------------|-------------------------------------------------------------------------------------------------------|-------------------------------------------------------------------------------------------------