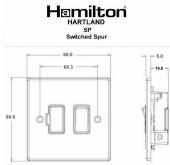

#### Dimensions

|                                                                                                                                                 | Live                                                                                                  | <u> </u>                                                                                                                                                                         |
|-------------------------------------------------------------------------------------------------------------------------------------------------|-------------------------------------------------------------------------------------------------------|----------------------------------------------------------------------------------------------------------------------------------------------------------------------------------|
|                                                                                                                                                 |                                                                                                       | <u>i 6</u> #                                                                                                                                                                     |
| Primary Range                                                                                                                                   | Hartland                                                                                              |                                                                                                                                                                                  |
| Insert Type                                                                                                                                     | 1 gang 13A Double Pole Fused Spur                                                                     |                                                                                                                                                                                  |
| Plate Finish                                                                                                                                    | Hartland Box Satin Brass                                                                              |                                                                                                                                                                                  |
| Insert Colour                                                                                                                                   | Black/Black                                                                                           |                                                                                                                                                                                  |
| EAN13 Barcode                                                                                                                                   | 5017503221905                                                                                         |                                                                                                                                                                                  |
| Dimensions (Nominal)                                                                                                                            | Single: Height = 88.0mm Width = 88.0mm Depth = 5.0mm                                                  |                                                                                                                                                                                  |
| Fixing Hole Centres                                                                                                                             | Box Fixing = 60.3mm Grid Fixing = N/A                                                                 |                                                                                                                                                                                  |
| Minimum Wall Box Depth                                                                                                                          | 35mm                                                                                                  |                                                                                                                                                                                  |
| Switched Poles                                                                                                                                  | Double                                                                                                |                                                                                                                                                                                  |
| Current Rating                                                                                                                                  | 13 Amp                                                                                                |                                                                                                                                                                                  |
| Voltage                                                                                                                                         | 220/250V AC                                                                                           |                                                                                                                                                                                  |
| Maximum Load                                                                                                                                    | 13 Amp                                                                                                |                                                                                                                                                                                  |
| Mains Frequency                                                                                                                                 | 50Hz                                                                                                  |                                                                                                                                                                                  |
| IP Rating                                                                                                                                       | IP2XD                                                                                                 |                                                                                                                                                                                  |
| Contact Gap Minimum                                                                                                                             | 3mm                                                                                                   |                                                                                                                                                                                  |
| Terminal Capacity 1                                                                                                                             | 3 x 2.5mm2                                                                                            |                                                                                                                                                                                  |
| Terminal Capacity 2                                                                                                                             | 2 x 4mm2 Multi Strand                                                                                 |                                                                                                                                                                                  |
| Terminal Capacity 3                                                                                                                             | 1 x 6mm2                                                                                              |                                                                                                                                                                                  |
| Earth Terminal Capacity 1                                                                                                                       | 6 x 1mm2                                                                                              |                                                                                                                                                                                  |
| Earth Terminal Capacity 2                                                                                                                       | 5 x 1.5mm2                                                                                            |                                                                                                                                                                                  |
| Earth Terminal Capacity 3                                                                                                                       | 3 x 2.5mm2                                                                                            |                                                                                                                                                                                  |
| Earth Terminal Capacity 4                                                                                                                       | 2 x 4mm2 Multi-strand                                                                                 |                                                                                                                                                                                  |
| Earth Terminal Capacity 5                                                                                                                       | 1 x 6mm2                                                                                              |                                                                                                                                                                                  |
| Product Class 1                                                                                                                                 | Must be earthed                                                                                       |                                                                                                                                                                                  |
| Ambient Operating Temperature                                                                                                                   | -5° to +40°C                                                                                          |                                                                                                                                                                                  |
| Recommended Location                                                                                                                            | Internal Use Only                                                                                     |                                                                                                                                                                                  |
| Maximum Installation Altitude                                                                                                                   | 2000m                                                                                                 |                                                                                                                                                                                  |
| Standard/Approval                                                                                                                               | BS 1363-4                                                                                             |                                                                                                                                                                                  |
| Patents and Trademarks                                                                                                                          | Hartland is a Registered Trade Mark No. 2344778                                                       |                                                                                                                                                                                  |
| All products listed conform to current British or<br>European standard and the product information is<br>correct at the time of going to press. | All accessories are manufactured under an accredited BS EN ISO 9001 : 2015 Quality Management System. | It is the policy of the company to improve products as part of our development programme.  Therefore, we reserve the right to alter designs and dimensions without prior notice. |
| Illustrations and diagrams are reproduced within                                                                                                | Due to manufacturing processes we cannot                                                              | Correct as at 16 October 2018 12:55 PN                                                                                                                                           |