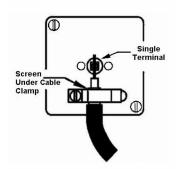

SL

# making connections beautifully

Wiring Accessories • Circuit Protection • Smart Lighting Control & Multi-room Audio

#### **72SATNW**

Hartland Satin Brass 1 gang Non-Isolated Satellite White

## Item Image



## Wiring



#### **Dimensions**



| Primary Range                                                                                                                                   | Hartland                                                                                                      |                                                                                                                                                                                 |
|-------------------------------------------------------------------------------------------------------------------------------------------------|---------------------------------------------------------------------------------------------------------------|------------------------------------------------------------------------------