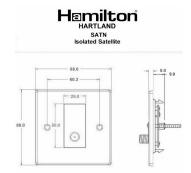

#### **Dimensions**

| Primary Range                                                                                                                                   | Hartland                                                                                                      |                                                                                                                                                                                 |
|-------------------------------------------------------------------------------------------------------------------------------------------------|---------------------------------------------------------------------------------------------------------------|---------------------------------------------------------------------------------------------------------------------------------------------------------------------------------|
| Insert Type                                                                                                                                     | 1 gang Non-Isolated Satellite                                                                                 |                                                                                                                                                                                 |
| Plate Finish                                                                                                                                    | Hartland Box Satin Brass                                                                                      |                                                                                                                                                                                 |
| Insert Colour                                                                                                                                   | White                                                                                                         |                                                                                                                                                                                 |
| EAN13 Barcode                                                                                                                                   | 5028690220602                                                                                                 |                                                                                                                                                                                 |
| Dimensions (Nominal)                                                                                                                            | Single: Height = 88.0mm Width = 88.0mm Depth = 5.0mm                                                          |                                                                                                                                                                                 |
| Fixing Hole Centres                                                                                                                             | Box Fixing = 60.3mm Grid Fixing = N/A                                                                         |                                                                                                                                                                                 |
| Minimum Wall Box Depth                                                                                                                          | 35mm                                                                                                          |                                                                                                                                                                                 |
| Switched Poles                                                                                                                                  | N/A                                                                                                           |                                                                                                                                                                                 |
| IP Rating                                                                                                                                       | IP2XD                                                                                                         |                                                                                                                                                                                 |
| Contact Gap Minimum                                                                                                                             | N/A                                                                                                           |                                                                                                                                                                                 |
| Earth Terminal Capacity 1                                                                                                                       | 5 x 1mm2                                                                                                      |                                                                                                                                                                                 |
| Earth Terminal Capacity 2                                                                                                                       | 4 x 1.5mm2                                                                                                    |                                                                                                                                                                                 |
| Earth Terminal Capacity 3                                                                                                                       | 3 x 2.5mm2                                                                                                    |                                                                                                                                                                                 |
| Earth Terminal Capacity 4                                                                                                                       | 1 x 4mm2 Multi-strand                                                                                         |                                                                                                                                                                                 |
| Earth Terminal Capacity 5                                                                                                                       | 1 x 6mm2                                                                                                      |                                                                                                                                                                                 |
| Product Class 1                                                                                                                                 | Must be earthed (ref BS7671 415.2.1)                                                                          |                                                                                                                                                                                 |
| Ambient Operating Temperature                                                                                                                   | -5° to +40°C                                                                                                  |                                                                                                                                                                                 |
| Recommended Location                                                                                                                            | Internal Use Only                                                                                             |                                                                                                                                                                                 |
| Maximum Installation Altitude                                                                                                                   | 2000m                                                                                                         |                                                                                                                                                                                 |
| Patents and Trademarks                                                                                                                          | Hartland is a Registered Trade Mark No. 2344778                                                               |                                                                                                                                                                                 |
| All products listed conform to current British or<br>European standard and the product information is<br>correct at the time of going to press. | All accessories are manufactured under an accredited BS EN ISO 9001 : 2015 Quality Management System.         | It is the policy of the company to improve products as part of our development programme. Therefore, we reserve the right to alter designs and dimensions without prior notice. |
| Illustrations and diagrams are reproduced within<br>the limitations of reproduction and printing<br>process and are not binding.                | Due to manufacturing processes we cannot guarantee an exact colour match and shadings of of certain finishes. | Correct as at 16 October 2018 12:55 PM<br>E&OE                                                                                                                                  |