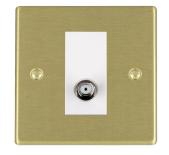

#### **72SATNW**

Hartland Satin Brass 1 gang Non-Isolated Satellite White

## Item Image