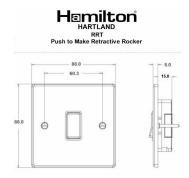

## Dimensions

| Primary Range                                                                                                                                   | Hartland                                                                                              |                                                                                                                                                                                  |
|-------------------------------------------------------------------------------------------------------------------------------------------------|-------------------------------------------------------------------------------------------------------|----------------------------------------------------------------------------------------------------------------------------------------------------------------------------------|
| Insert Type                                                                                                                                     | 1 gang 10AX Push To Make Retractive Rocker                                                            |                                                                                                                                                                                  |
| Plate Finish                                                                                                                                    | Hartland Box Satin Brass                                                                              |                                                                                                                                                                                  |
| Insert Colour                                                                                                                                   | White/White                                                                                           |                                                                                                                                                                                  |
| EAN13 Barcode                                                                                                                                   | 5017503220199                                                                                         |                                                                                                                                                                                  |
| Dimensions (Nominal)                                                                                                                            | Single: Height = 88.0mm Width = 88.0mm Depth = 5.0mm                                                  |                                                                                                                                                                                  |
| Fixing Hole Centres                                                                                                                             | Box Fixing = 60.3mm Grid Fixing = N/A                                                                 |                                                                                                                                                                                  |
| Minimum Wall Box Depth                                                                                                                          | 25mm                                                                                                  |                                                                                                                                                                                  |
| Switched Poles                                                                                                                                  | Single                                                                                                |                                                                                                                                                                                  |
| Current Rating                                                                                                                                  | 10AX                                                                                                  |                                                                                                                                                                                  |
| Voltage                                                                                                                                         | 220/250V AC                                                                                           |                                                                                                                                                                                  |
| Maximum Load                                                                                                                                    | 10 Amp inductive                                                                                      |                                                                                                                                                                                  |
| Mains Frequency                                                                                                                                 | 50Hz                                                                                                  |                                                                                                                                                                                  |
| IP Rating                                                                                                                                       | IP2XD                                                                                                 |                                                                                                                                                                                  |
| Contact Gap Minimum                                                                                                                             | 3mm                                                                                                   |                                                                                                                                                                                  |
| Terminal Capacity 1                                                                                                                             | 5 x 1mm2                                                                                              |                                                                                                                                                                                  |
| Terminal Capacity 2                                                                                                                             | 4 x 1.5mm2                                                                                            |                                                                                                                                                                                  |
| Terminal Capacity 3                                                                                                                             | 1 x 2.5mm2                                                                                            |                                                                                                                                                                                  |
| Terminal Capacity 4                                                                                                                             | 1 x 4mm2 Multi-strand                                                                                 |                                                                                                                                                                                  |
| Terminal Capacity 5                                                                                                                             | 1 x 6mm2                                                                                              |                                                                                                                                                                                  |
| Earth Terminal Capacity 1                                                                                                                       | 5 x 1mm2                                                                                              |                                                                                                                                                                                  |
| Earth Terminal Capacity 2                                                                                                                       | 4 x 1.5mm2                                                                                            |                                                                                                                                                                                  |
| Earth Terminal Capacity 3                                                                                                                       | 3 x 2.5mm2                                                                                            |                                                                                                                                                                                  |
| Earth Terminal Capacity 4                                                                                                                       | 1 x 4mm2 Multi-strand                                                                                 |                                                                                                                                                                                  |
| Earth Terminal Capacity 5                                                                                                                       | 1 x 6mm2                                                                                              |                                                                                                                                                                                  |
| Product Class 1                                                                                                                                 | Must be earthed                                                                                       |                                                                                                                                                                                  |
| Ambient Operating Temperature                                                                                                                   | -5° to +40°C                                                                                          |                                                                                                                                                                                  |
| Recommended Location                                                                                                                            | Internal Use Only                                                                                     |                                                                                                                                                                                  |
| Maximum Installation Altitude                                                                                                                   | 2000m                                                                                                 |                                                                                                                                                                                  |
| Standard/Approval                                                                                                                               | BS EN 60669-1                                                                                         |                                                                                                                                                                                  |
| Patents and Trademarks                                                                                                                          | Hartland is a Registered Trade Mark No. 2344778                                                       |                                                                                                                                                                                  |
| All products listed conform to current British or<br>European standard and the product information is<br>correct at the time of going to press. | All accessories are manufactured under an accredited BS EN ISO 9001 : 2015 Quality Management System. | It is the policy of the company to improve products as part of our development programme.  Therefore, we reserve the right to alter designs and dimensions without prior notice. |
|                                                                                                                                                 |                                                                                                       |                                                                                                                                                                                  |