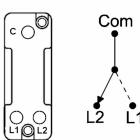

## Dimensions

| Primary Range                                                                                                                                   | Hartland                                                                                              |                                                                                                                                                                                  |
|-------------------------------------------------------------------------------------------------------------------------------------------------|-------------------------------------------------------------------------------------------------------|----------------------------------------------------------------------------------------------------------------------------------------------------------------------------------|
| Insert Type                                                                                                                                     | 1 gang 10AX Push To Make Retractive Rocker                                                            |                                                                                                                                                                                  |
| Plate Finish                                                                                                                                    | Hartland Box Satin Brass                                                                              |                                                                                                                                                                                  |
| Insert Colour                                                                                                                                   | White/White                                                                                           |                                                                                                                                                                                  |
| EAN13 Barcode                                                                                                                                   | 5017503220199                                                                                         |                                                                                                                                                                                  |
| Dimensions (Nominal)                                                                                                                            | Single: Height = 88.0mm Width = 88.0mm Depth = 5.0mm                                                  |                                                                                                                                                                                  |
| Fixing Hole Centres                                                                                                                             | Box Fixing = 60.3mm Grid Fixing = N/A                                                                 |                                                                                                                                                                                  |
| Minimum Wall Box Depth                                                                                                                          | 25mm                                                                                                  |                                                                                                                                                                                  |
| Switched Poles                                                                                                                                  | Single                                                                                                |                                                                                                                                                                                  |
| Current Rating                                                                                                                                  | 10AX                                                                                                  |                                                                                                                                                                                  |
| Voltage                                                                                                                                         | 220/250V AC                                                                                           |                                                                                                                                                                                  |
| Maximum Load                                                                                                                                    | 10 Amp inductive                                                                                      |                                                                                                                                                                                  |
| Mains Frequency                                                                                                                                 | 50Hz                                                                                                  |                                                                                                                                                                                  |
| IP Rating                                                                                                                                       | IP2XD                                                                                                 |                                                                                                                                                                                  |
| Contact Gap Minimum                                                                                                                             | 3mm                                                                                                   |                                                                                                                                                                                  |
| Terminal Capacity 1                                                                                                                             | 5 x 1mm2                                                                                              |                                                                                                                                                                                  |
| Terminal Capacity 2                                                                                                                             | 4 x 1.5mm2                                                                                            |                                                                                                                                                                                  |
| Terminal Capacity 3                                                                                                                             | 1 x 2.5mm2                                                                                            |                                                                                                                                                                                  |
| Terminal Capacity 4                                                                                                                             | 1 x 4mm2 Multi-strand                                                                                 |                                                                                                                                                                                  |
| Terminal Capacity 5                                                                                                                             | 1 x 6mm2                                                                                              |                                                                                                                                                                                  |
| Earth Terminal Capacity 1                                                                                                                       | 5 x 1mm2                                                                                              |                                                                                                                                                                                  |
| Earth Terminal Capacity 2                                                                                                                       | 4 x 1.5mm2                                                                                            |                                                                                                                                                                                  |
| Earth Terminal Capacity 3                                                                                                                       | 3 x 2.5mm2                                                                                            |                                                                                                                                                                                  |
| Earth Terminal Capacity 4                                                                                                                       | 1 x 4mm2 Multi-strand                                                                                 |                                                                                                                                                                                  |
| Earth Terminal Capacity 5                                                                                                                       | 1 x 6mm2                                                                                              |                                                                                                                                                                                  |
| Product Class 1                                                                                                                                 | Must be earthed                                                                                       |                                                                                                                                                                                  |
| Ambient Operating Temperature                                                                                                                   | -5° to +40°C                                                                                          |                                                                                                                                                                                  |
| Recommended Location                                                                                                                            | Internal Use Only                                                                                     |                                                                                                                                                                                  |
| Maximum Installation Altitude                                                                                                                   | 2000m                                                                                                 |                                                                                                                                                                                  |
| Standard/Approval                                                                                                                               | BS EN 60669-1                                                                                         |                                                                                                                                                                                  |
| Patents and Trademarks                                                                                                                          | Hartland is a Registered Trade Mark No. 2344778                                                       |                                                                                                                                                                                  |
| All products listed conform to current British or<br>European standard and the product information is<br>correct at the time of going to press. | All accessories are manufactured under an accredited BS EN ISO 9001 : 2015 Quality Management System. | It is the policy of the company to improve products as part of our development programme.  Therefore, we reserve the right to alter designs and dimensions without prior notice. |
|                                                                                                                                                 |                                                                                                       |                                                                                                                                                                                  |