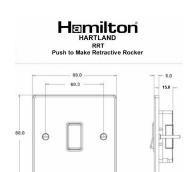

## 72RRTBL-B

Hartland Satin Brass 1 gang 10AX Push To Make Retractive Rocker Black/Black

Wiring

Item Image

**Dimensions** 

| Primary Range                                                                                                                                   | Hartland                                                                                              |                                                                                                                                                                                  |
|-------------------------------------------------------------------------------------------------------------------------------------------------|-------------------------------------------------------------------------------------------------------|----------------------------------------------------------------------------------------------------------------------------------------------------------------------------------|
| Insert Type                                                                                                                                     | 1 gang 10AX Push To Make Retractive Rocker                                                            |                                                                                                                                                                                  |
| Plate Finish                                                                                                                                    | Hartland Box Satin Brass                                                                              |                                                                                                                                                                                  |
| Insert Colour                                                                                                                                   | Black/Black                                                                                           |                                                                                                                                                                                  |
| EAN13 Barcode                                                                                                                                   | 5017503221196                                                                                         |                                                                                                                                                                                  |
| Dimensions (Nominal)                                                                                                                            | Single: Height = 88.0mm Width = 88.0mm Depth = 5.0mm                                                  |                                                                                                                                                                                  |
| Fixing Hole Centres                                                                                                                             | Box Fixing = 60.3mm Grid Fixing = N/A                                                                 |                                                                                                                                                                                  |
| Minimum Wall Box Depth                                                                                                                          | 25mm                                                                                                  |                                                                                                                                                                                  |
| Switched Poles                                                                                                                                  | Single                                                                                                |                                                                                                                                                                                  |
| Current Rating                                                                                                                                  | 10AX                                                                                                  |                                                                                                                                                                                  |
| Voltage                                                                                                                                         | 220/250V AC                                                                                           |                                                                                                                                                                                  |
| Maximum Load                                                                                                                                    | 10 Amp inductive                                                                                      |                                                                                                                                                                                  |
| Mains Frequency                                                                                                                                 | 50Hz                                                                                                  |                                                                                                                                                                                  |
| IP Rating                                                                                                                                       | IP2XD                                                                                                 |                                                                                                                                                                                  |
| Contact Gap Minimum                                                                                                                             | 3mm                                                                                                   |                                                                                                                                                                                  |
| Terminal Capacity 1                                                                                                                             | 5 x 1mm2                                                                                              |                                                                                                                                                                                  |
| Terminal Capacity 2                                                                                                                             | 4 x 1.5mm2                                                                                            |                                                                                                                                                                                  |
| Terminal Capacity 3                                                                                                                             | 1 x 2.5mm2                                                                                            |                                                                                                                                                                                  |
| Terminal Capacity 4                                                                                                                             | 1 x 4mm2 Multi-strand                                                                                 |                                                                                                                                                                                  |
| Terminal Capacity 5                                                                                                                             | 1 x 6mm2                                                                                              |                                                                                                                                                                                  |
| Earth Terminal Capacity 1                                                                                                                       | 5 x 1mm2                                                                                              |                                                                                                                                                                                  |
| Earth Terminal Capacity 2                                                                                                                       | 4 x 1.5mm2                                                                                            |                                                                                                                                                                                  |
| Earth Terminal Capacity 3                                                                                                                       | 3 x 2.5mm2                                                                                            |                                                                                                                                                                                  |
| Earth Terminal Capacity 4                                                                                                                       | 1 x 4mm2 Multi-strand                                                                                 |                                                                                                                                                                                  |
| Earth Terminal Capacity 5                                                                                                                       | 1 x 6mm2                                                                                              |                                                                                                                                                                                  |
| Product Class 1                                                                                                                                 | Must be earthed                                                                                       |                                                                                                                                                                                  |
| Ambient Operating Temperature                                                                                                                   | -5° to +40°C                                                                                          |                                                                                                                                                                                  |
| Recommended Location                                                                                                                            | Internal Use Only                                                                                     |                                                                                                                                                                                  |
| Maximum Installation Altitude                                                                                                                   | 2000m                                                                                                 |                                                                                                                                                                                  |
| Standard/Approval                                                                                                                               | BS EN 60669-1                                                                                         |                                                                                                                                                                                  |
| Patents and Trademarks                                                                                                                          | Hartland is a Registered Trade Mark No. 2344778                                                       |                                                                                                                                                                                  |
| All products listed conform to current British or<br>European standard and the product information is<br>correct at the time of going to press. | All accessories are manufactured under an accredited BS EN ISO 9001 : 2015 Quality Management System. | It is the policy of the company to improve products as part of our development programme.  Therefore, we reserve the right to alter designs and dimensions without prior notice. |