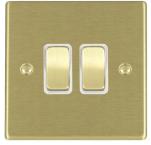

## 72R32SB-W

Hartland Satin Brass 2 gang 10AX Intermediate Rocker Satin Brass/White