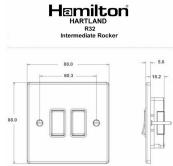

## Dimensions

| Primary Range                                                                                                                                   | Hartland                                                                                              |                                                                                                                                                                                  |
|-------------------------------------------------------------------------------------------------------------------------------------------------|-------------------------------------------------------------------------------------------------------|----------------------------------------------------------------------------------------------------------------------------------------------------------------------------------|
| Insert Type                                                                                                                                     | 2 gang 10AX Intermediate Rocker                                                                       |                                                                                                                                                                                  |
| Plate Finish                                                                                                                                    | Hartland Box Satin Brass                                                                              |                                                                                                                                                                                  |
| Insert Colour                                                                                                                                   | Satin Brass/White                                                                                     |                                                                                                                                                                                  |
| EAN13 Barcode                                                                                                                                   | 5017503223329                                                                                         |                                                                                                                                                                                  |
| Dimensions (Nominal)                                                                                                                            | Single: Height = 88.0mm Width = 88.0mm Depth = 5.0mm                                                  |                                                                                                                                                                                  |
| Fixing Hole Centres                                                                                                                             | Box Fixing = 60.3mm Grid Fixing = N/A                                                                 |                                                                                                                                                                                  |
| Minimum Wall Box Depth                                                                                                                          | 25mm                                                                                                  |                                                                                                                                                                                  |
| Switched Poles                                                                                                                                  | Single                                                                                                |                                                                                                                                                                                  |
| Current Rating                                                                                                                                  | 10AX                                                                                                  |                                                                                                                                                                                  |
| Voltage                                                                                                                                         | 220/250V AC                                                                                           |                                                                                                                                                                                  |
| Maximum Load                                                                                                                                    | 10 Amp inductive                                                                                      |                                                                                                                                                                                  |
| Mains Frequency                                                                                                                                 | 50Hz                                                                                                  |                                                                                                                                                                                  |
| IP Rating                                                                                                                                       | IP2XD                                                                                                 |                                                                                                                                                                                  |
| Contact Gap Minimum                                                                                                                             | 3mm                                                                                                   |                                                                                                                                                                                  |
| Terminal Capacity 1                                                                                                                             | 5 x 1mm2                                                                                              |                                                                                                                                                                                  |
| Terminal Capacity 2                                                                                                                             | 4 x 1.5mm2                                                                                            |                                                                                                                                                                                  |
| Terminal Capacity 3                                                                                                                             | 1 x 2.5mm2                                                                                            |                                                                                                                                                                                  |
| Terminal Capacity 4                                                                                                                             | 1 x 4mm2 Multi-strand                                                                                 |                                                                                                                                                                                  |
| Terminal Capacity 5                                                                                                                             | 1 x 6mm2                                                                                              |                                                                                                                                                                                  |
| Earth Terminal Capacity 1                                                                                                                       | 5 x 1mm2                                                                                              |                                                                                                                                                                                  |
| Earth Terminal Capacity 2                                                                                                                       | 4 x 1.5mm2                                                                                            |                                                                                                                                                                                  |
| Earth Terminal Capacity 3                                                                                                                       | 3 x 2.5mm2                                                                                            |                                                                                                                                                                                  |
| Earth Terminal Capacity 4                                                                                                                       | 1 x 4mm2 Multi-strand                                                                                 |                                                                                                                                                                                  |
| Earth Terminal Capacity 5                                                                                                                       | 1 x 6mm2                                                                                              |                                                                                                                                                                                  |
| Product Class 1                                                                                                                                 | Must be earthed                                                                                       |                                                                                                                                                                                  |
| Ambient Operating Temperature                                                                                                                   | -5° to +40°C                                                                                          |                                                                                                                                                                                  |
| Recommended Location                                                                                                                            | Internal Use Only                                                                                     |                                                                                                                                                                                  |
| Maximum Installation Altitude                                                                                                                   | 2000m                                                                                                 |                                                                                                                                                                                  |
| Standard/Approval                                                                                                                               | BS EN 60669-1                                                                                         |                                                                                                                                                                                  |
| Patents and Trademarks                                                                                                                          | Hartland is a Registered Trade Mark No. 2344778                                                       |                                                                                                                                                                                  |
| All products listed conform to current British or<br>European standard and the product information is<br>correct at the time of going to press. | All accessories are manufactured under an accredited BS EN ISO 9001 : 2015 Quality Management System. | It is the policy of the company to improve products as part of our development programme.  Therefore, we reserve the right to alter designs and dimensions without prior notice. |
| Illustrations and diagrams are reproduced within                                                                                                | Due to manufacturing processes we cannot                                                              | Correct as at 16 October 2018 12:55 PM                                                                                                                                           |