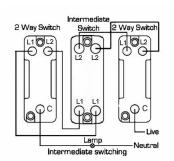

## 72R32SB-W

Hartland Satin Brass 2 gang 10AX Intermediate Rocker Satin Brass/White