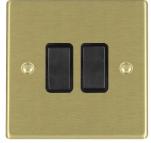

## 72R32BL-B

Hartland Satin Brass 2 gang 10AX Intermediate Rocker Black/Black

## Item Image