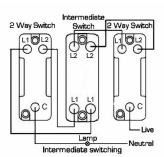

## Dimensions

|                                                                                                                                                 | moormood of mooning                                                                                   |                                                                                                                                                                                  |
|-------------------------------------------------------------------------------------------------------------------------------------------------|-------------------------------------------------------------------------------------------------------|----------------------------------------------------------------------------------------------------------------------------------------------------------------------------------|
|                                                                                                                                                 |                                                                                                       | ) <del> </del>                                                                                                                                                                   |
| Primary Range                                                                                                                                   | Hartland                                                                                              |                                                                                                                                                                                  |
| Insert Type                                                                                                                                     | 2 gang 10AX Intermediate Rocker                                                                       |                                                                                                                                                                                  |
| Plate Finish                                                                                                                                    | Hartland Box Satin Brass                                                                              |                                                                                                                                                                                  |
| Insert Colour                                                                                                                                   | Black/Black                                                                                           |                                                                                                                                                                                  |
| EAN13 Barcode                                                                                                                                   | 5017503221325                                                                                         |                                                                                                                                                                                  |
| Dimensions (Nominal)                                                                                                                            | Single: Height = 88.0mm Width = 88.0mm Depth = 5.0mm                                                  |                                                                                                                                                                                  |
| Fixing Hole Centres                                                                                                                             | Box Fixing = 60.3mm Grid Fixing = N/A                                                                 |                                                                                                                                                                                  |
| Minimum Wall Box Depth                                                                                                                          | 25mm                                                                                                  |                                                                                                                                                                                  |
| Switched Poles                                                                                                                                  | Single                                                                                                |                                                                                                                                                                                  |
| Current Rating                                                                                                                                  | 10AX                                                                                                  |                                                                                                                                                                                  |
| Voltage                                                                                                                                         | 220/250V AC                                                                                           |                                                                                                                                                                                  |
| Maximum Load                                                                                                                                    | 10 Amp inductive                                                                                      |                                                                                                                                                                                  |
| Mains Frequency                                                                                                                                 | 50Hz                                                                                                  |                                                                                                                                                                                  |
| IP Rating                                                                                                                                       | IP2XD                                                                                                 |                                                                                                                                                                                  |
| Contact Gap Minimum                                                                                                                             | 3mm                                                                                                   |                                                                                                                                                                                  |
| Terminal Capacity 1                                                                                                                             | 5 x 1mm2                                                                                              |                                                                                                                                                                                  |
| Terminal Capacity 2                                                                                                                             | 4 x 1.5mm2                                                                                            |                                                                                                                                                                                  |
| Terminal Capacity 3                                                                                                                             | 1 x 2.5mm2                                                                                            |                                                                                                                                                                                  |
| Terminal Capacity 4                                                                                                                             | 1 x 4mm2 Multi-strand                                                                                 |                                                                                                                                                                                  |
| Terminal Capacity 5                                                                                                                             | 1 x 6mm2                                                                                              |                                                                                                                                                                                  |
| Earth Terminal Capacity 1                                                                                                                       | 5 x 1mm2                                                                                              |                                                                                                                                                                                  |
| Earth Terminal Capacity 2                                                                                                                       | 4 x 1.5mm2                                                                                            |                                                                                                                                                                                  |
| Earth Terminal Capacity 3                                                                                                                       | 3 x 2.5mm2                                                                                            |                                                                                                                                                                                  |
| Earth Terminal Capacity 4                                                                                                                       | 1 x 4mm2 Multi-strand                                                                                 |                                                                                                                                                                                  |
| Earth Terminal Capacity 5                                                                                                                       | 1 x 6mm2                                                                                              |                                                                                                                                                                                  |
| Product Class 1                                                                                                                                 | Must be earthed                                                                                       |                                                                                                                                                                                  |
| Ambient Operating Temperature                                                                                                                   | -5° to +40°C                                                                                          |                                                                                                                                                                                  |
| Recommended Location                                                                                                                            | Internal Use Only                                                                                     |                                                                                                                                                                                  |
| Maximum Installation Altitude                                                                                                                   | 2000m                                                                                                 |                                                                                                                                                                                  |
| Standard/Approval                                                                                                                               | BS EN 60669-1                                                                                         |                                                                                                                                                                                  |
| Patents and Trademarks                                                                                                                          | Hartland is a Registered Trade Mark No. 2344778                                                       |                                                                                                                                                                                  |
| All products listed conform to current British or<br>European standard and the product information is<br>correct at the time of going to press. | All accessories are manufactured under an accredited BS EN ISO 9001 : 2015 Quality Management System. | It is the policy of the company to improve products as part of our development programme.  Therefore, we reserve the right to alter designs and dimensions without prior notice. |
| Illustrations and diagrams are reproduced within                                                                                                | Due to manufacturing processes we cannot                                                              | Correct as at 16 October 2018 12:55 PM                                                                                                                                           |