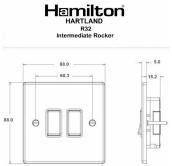

## Dimensions

|                                                                                                                                                 | moormood of mooning                                                                                   |                                                                                                                                                                                  |
|-------------------------------------------------------------------------------------------------------------------------------------------------|-------------------------------------------------------------------------------------------------------|----------------------------------------------------------------------------------------------------------------------------------------------------------------------------------|
|                                                                                                                                                 |                                                                                                       | ) <del> </del>                                                                                                                                                                   |
| Primary Range                                                                                                                                   | Hartland                                                                                              |                                                                                                                                                                                  |
| Insert Type                                                                                                                                     | 2 gang 10AX Intermediate Rocker                                                                       |                                                                                                                                                                                  |
| Plate Finish                                                                                                                                    | Hartland Box Satin Brass                                                                              |                                                                                                                                                                                  |
| Insert Colour                                                                                                                                   | Black/Black                                                                                           |                                                                                                                                                                                  |
| EAN13 Barcode                                                                                                                                   | 5017503221325                                                                                         |                                                                                                                                                                                  |
| Dimensions (Nominal)                                                                                                                            | Single: Height = 88.0mm Width = 88.0mm Depth = 5.0mm                                                  |                                                                                                                                                                                  |
| Fixing Hole Centres                                                                                                                             | Box Fixing = 60.3mm Grid Fixing = N/A                                                                 |                                                                                                                                                                                  |
| Minimum Wall Box Depth                                                                                                                          | 25mm                                                                                                  |                                                                                                                                                                                  |
| Switched Poles                                                                                                                                  | Single                                                                                                |                                                                                                                                                                                  |
| Current Rating                                                                                                                                  | 10AX                                                                                                  |                                                                                                                                                                                  |
| Voltage                                                                                                                                         | 220/250V AC                                                                                           |                                                                                                                                                                                  |
| Maximum Load                                                                                                                                    | 10 Amp inductive                                                                                      |                                                                                                                                                                                  |
| Mains Frequency                                                                                                                                 | 50Hz                                                                                                  |                                                                                                                                                                                  |
| IP Rating                                                                                                                                       | IP2XD                                                                                                 |                                                                                                                                                                                  |
| Contact Gap Minimum                                                                                                                             | 3mm                                                                                                   |                                                                                                                                                                                  |
| Terminal Capacity 1                                                                                                                             | 5 x 1mm2                                                                                              |                                                                                                                                                                                  |
| Terminal Capacity 2                                                                                                                             | 4 x 1.5mm2                                                                                            |                                                                                                                                                                                  |
| Terminal Capacity 3                                                                                                                             | 1 x 2.5mm2                                                                                            |                                                                                                                                                                                  |
| Terminal Capacity 4                                                                                                                             | 1 x 4mm2 Multi-strand                                                                                 |                                                                                                                                                                                  |
| Terminal Capacity 5                                                                                                                             | 1 x 6mm2                                                                                              |                                                                                                                                                                                  |
| Earth Terminal Capacity 1                                                                                                                       | 5 x 1mm2                                                                                              |                                                                                                                                                                                  |
| Earth Terminal Capacity 2                                                                                                                       | 4 x 1.5mm2                                                                                            |                                                                                                                                                                                  |
| Earth Terminal Capacity 3                                                                                                                       | 3 x 2.5mm2                                                                                            |                                                                                                                                                                                  |
| Earth Terminal Capacity 4                                                                                                                       | 1 x 4mm2 Multi-strand                                                                                 |                                                                                                                                                                                  |
| Earth Terminal Capacity 5                                                                                                                       | 1 x 6mm2                                                                                              |                                                                                                                                                                                  |
| Product Class 1                                                                                                                                 | Must be earthed                                                                                       |                                                                                                                                                                                  |
| Ambient Operating Temperature                                                                                                                   | -5° to +40°C                                                                                          |                                                                                                                                                                                  |
| Recommended Location                                                                                                                            | Internal Use Only                                                                                     |                                                                                                                                                                                  |
| Maximum Installation Altitude                                                                                                                   | 2000m                                                                                                 |                                                                                                                                                                                  |
| Standard/Approval                                                                                                                               | BS EN 60669-1                                                                                         |                                                                                                                                                                                  |
| Patents and Trademarks                                                                                                                          | Hartland is a Registered Trade Mark No. 2344778                                                       |                                                                                                                                                                                  |
| All products listed conform to current British or<br>European standard and the product information is<br>correct at the time of going to press. | All accessories are manufactured under an accredited BS EN ISO 9001 : 2015 Quality Management System. | It is the policy of the company to improve products as part of our development programme.  Therefore, we reserve the right to alter designs and dimensions without prior notice. |
| Illustrations and diagrams are reproduced within                                                                                                | Due to manufacturing processes we cannot                                                              | Correct as at 16 October 2018 12:55 PM                                                                                                                                           |