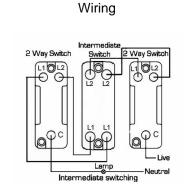

## 72R31SB-B

Hartland Satin Brass 1 gang 10AX Intermediate Rocker Satin Brass/Black

Item Image

| Primary Range                                                                                                                                   | Hartland                                                                                              |                                                                                                                                                                                          |
|-------------------------------------------------------------------------------------------------------------------------------------------------|-------------------------------------------------------------------------------------------------------|------------------------------------------------------------------------------------------------------------------------------------------------------------------------------------------|
| Insert Type                                                                                                                                     | 1 gang 10AX Intermediate Rocker                                                                       |                                                                                                                                                                                          |
| Plate Finish                                                                                                                                    | Hartland Box Satin Brass                                                                              |                                                                                                                                                                                          |
| Insert Colour                                                                                                                                   | Satin Brass/Black                                                                                     |                                                                                                                                                                                          |
| EAN13 Barcode                                                                                                                                   | 5017503222315                                                                                         |                                                                                                                                                                                          |
| Dimensions (Nominal)                                                                                                                            | Single: Height = 88.0mm Width = 88.0mm Depth = 5.0mm                                                  |                                                                                                                                                                                          |
| Fixing Hole Centres                                                                                                                             | Box Fixing = 60.3mm Grid Fixing = N/A                                                                 |                                                                                                                                                                                          |
| Minimum Wall Box Depth                                                                                                                          | 25mm                                                                                                  |                                                                                                                                                                                          |
| Switched Poles                                                                                                                                  | Single                                                                                                |                                                                                                                                                                                          |
| Current Rating                                                                                                                                  | 10AX                                                                                                  |                                                                                                                                                                                          |
| Voltage                                                                                                                                         | 220/250V AC                                                                                           |                                                                                                                                                                                          |
| Maximum Load                                                                                                                                    | 10 Amp inductive                                                                                      |                                                                                                                                                                                          |
| Mains Frequency                                                                                                                                 | 50Hz                                                                                                  |                                                                                                                                                                                          |
| IP Rating                                                                                                                                       | IP2XD                                                                                                 |                                                                                                                                                                                          |
| Contact Gap Minimum                                                                                                                             | 3mm                                                                                                   |                                                                                                                                                                                          |
| Terminal Capacity 1                                                                                                                             | 5 x 1mm2                                                                                              |                                                                                                                                                                                          |
| Terminal Capacity 2                                                                                                                             | 4 x 1.5mm2                                                                                            |                                                                                                                                                                                          |
| Terminal Capacity 3                                                                                                                             | 1 x 2.5mm2                                                                                            |                                                                                                                                                                                          |
| Terminal Capacity 4                                                                                                                             | 1 x 4mm2 Multi-strand                                                                                 |                                                                                                                                                                                          |
| Terminal Capacity 5                                                                                                                             | 1 x 6mm2                                                                                              |                                                                                                                                                                                          |
| Earth Terminal Capacity 1                                                                                                                       | 5 x 1mm2                                                                                              |                                                                                                                                                                                          |
| Earth Terminal Capacity 2                                                                                                                       | 4 x 1.5mm2                                                                                            |                                                                                                                                                                                          |
| Earth Terminal Capacity 3                                                                                                                       | 3 x 2.5mm2                                                                                            |                                                                                                                                                                                          |
| Earth Terminal Capacity 4                                                                                                                       | 1 x 4mm2 Multi-strand                                                                                 |                                                                                                                                                                                          |
| Earth Terminal Capacity 5                                                                                                                       | 1 x 6mm2                                                                                              |                                                                                                                                                                                          |
| Product Class 1                                                                                                                                 | Must be earthed                                                                                       |                                                                                                                                                                                          |
| Ambient Operating Temperature                                                                                                                   | -5° to +40°C                                                                                          |                                                                                                                                                                                          |
| Recommended Location                                                                                                                            | Internal Use Only                                                                                     |                                                                                                                                                                                          |
| Maximum Installation Altitude                                                                                                                   | 2000m                                                                                                 |                                                                                                                                                                                          |
| Standard/Approval                                                                                                                               | BS EN 60669-1                                                                                         |                                                                                                                                                                                          |
| Patents and Trademarks                                                                                                                          | Hartland is a Registered Trade Mark No. 2344778                                                       |                                                                                                                                                                                          |
| All products listed conform to current British or<br>European standard and the product information is<br>correct at the time of going to press. | All accessories are manufactured under an accredited BS EN ISO 9001 : 2015 Quality Management System. | It is the policy of the company to improve products<br>as part of our development programme.<br>Therefore, we reserve the right to alter designs<br>and dimensions without prior notice. |
|                                                                                                                                                 |                                                                                                       |                                                                                                                                                                                          |