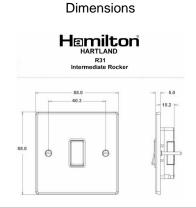

## 72R31SB-B

Hartland Satin Brass 1 gang 10AX Intermediate Rocker Satin Brass/Black

Item Image

| Primary Range                                                                                                                                   | Hartland                                                                                              |                                                                                                                                                                                          |
|-------------------------------------------------------------------------------------------------------------------------------------------------|-------------------------------------------------------------------------------------------------------|------------------------------------------------------------------------------------------------------------------------------------------------------------------------------------------|
| Insert Type                                                                                                                                     | 1 gang 10AX Intermediate Rocker                                                                       |                                                                                                                                                                                          |
| Plate Finish                                                                                                                                    | Hartland Box Satin Brass                                                                              |                                                                                                                                                                                          |
| Insert Colour                                                                                                                                   | Satin Brass/Black                                                                                     |                                                                                                                                                                                          |
| EAN13 Barcode                                                                                                                                   | 5017503222315                                                                                         |                                                                                                                                                                                          |
| Dimensions (Nominal)                                                                                                                            | Single: Height = 88.0mm Width = 88.0mm Depth = 5.0mm                                                  |                                                                                                                                                                                          |
| Fixing Hole Centres                                                                                                                             | Box Fixing = 60.3mm Grid Fixing = N/A                                                                 |                                                                                                                                                                                          |
| Minimum Wall Box Depth                                                                                                                          | 25mm                                                                                                  |                                                                                                                                                                                          |
| Switched Poles                                                                                                                                  | Single                                                                                                |                                                                                                                                                                                          |
| Current Rating                                                                                                                                  | 10AX                                                                                                  |                                                                                                                                                                                          |
| Voltage                                                                                                                                         | 220/250V AC                                                                                           |                                                                                                                                                                                          |
| Maximum Load                                                                                                                                    | 10 Amp inductive                                                                                      |                                                                                                                                                                                          |
| Mains Frequency                                                                                                                                 | 50Hz                                                                                                  |                                                                                                                                                                                          |
| IP Rating                                                                                                                                       | IP2XD                                                                                                 |                                                                                                                                                                                          |
| Contact Gap Minimum                                                                                                                             | 3mm                                                                                                   |                                                                                                                                                                                          |
| Terminal Capacity 1                                                                                                                             | 5 x 1mm2                                                                                              |                                                                                                                                                                                          |
| Terminal Capacity 2                                                                                                                             | 4 x 1.5mm2                                                                                            |                                                                                                                                                                                          |
| Terminal Capacity 3                                                                                                                             | 1 x 2.5mm2                                                                                            |                                                                                                                                                                                          |
| Terminal Capacity 4                                                                                                                             | 1 x 4mm2 Multi-strand                                                                                 |                                                                                                                                                                                          |
| Terminal Capacity 5                                                                                                                             | 1 x 6mm2                                                                                              |                                                                                                                                                                                          |
| Earth Terminal Capacity 1                                                                                                                       | 5 x 1mm2                                                                                              |                                                                                                                                                                                          |
| Earth Terminal Capacity 2                                                                                                                       | 4 x 1.5mm2                                                                                            |                                                                                                                                                                                          |
| Earth Terminal Capacity 3                                                                                                                       | 3 x 2.5mm2                                                                                            |                                                                                                                                                                                          |
| Earth Terminal Capacity 4                                                                                                                       | 1 x 4mm2 Multi-strand                                                                                 |                                                                                                                                                                                          |
| Earth Terminal Capacity 5                                                                                                                       | 1 x 6mm2                                                                                              |                                                                                                                                                                                          |
| Product Class 1                                                                                                                                 | Must be earthed                                                                                       |                                                                                                                                                                                          |
| Ambient Operating Temperature                                                                                                                   | -5° to +40°C                                                                                          |                                                                                                                                                                                          |
| Recommended Location                                                                                                                            | Internal Use Only                                                                                     |                                                                                                                                                                                          |
| Maximum Installation Altitude                                                                                                                   | 2000m                                                                                                 |                                                                                                                                                                                          |
| Standard/Approval                                                                                                                               | BS EN 60669-1                                                                                         |                                                                                                                                                                                          |
| Patents and Trademarks                                                                                                                          | Hartland is a Registered Trade Mark No. 2344778                                                       |                                                                                                                                                                                          |
| All products listed conform to current British or<br>European standard and the product information is<br>correct at the time of going to press. | All accessories are manufactured under an accredited BS EN ISO 9001 : 2015 Quality Management System. | It is the policy of the company to improve products<br>as part of our development programme.<br>Therefore, we reserve the right to alter designs<br>and dimensions without prior notice. |
|                                                                                                                                                 |                                                                                                       |                                                                                                                                                                                          |