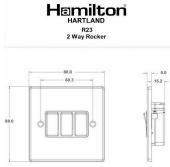

### **Dimensions**

| Primary Range                                                                                                                                   | Hartland                                                                                              |                                                                                                                                                                                  |
|-------------------------------------------------------------------------------------------------------------------------------------------------|-------------------------------------------------------------------------------------------------------|----------------------------------------------------------------------------------------------------------------------------------------------------------------------------------|
| Insert Type                                                                                                                                     | 3 gang 10AX 2 Way Rocker                                                                              |                                                                                                                                                                                  |
| Plate Finish                                                                                                                                    | Hartland Box Satin Brass                                                                              |                                                                                                                                                                                  |
| Insert Colour                                                                                                                                   | Satin Brass/Black                                                                                     |                                                                                                                                                                                  |
| EAN13 Barcode                                                                                                                                   | 5017503222230                                                                                         |                                                                                                                                                                                  |
| Dimensions (Nominal)                                                                                                                            | Single: Height = 88.0mm Width = 88.0mm Depth = 5.0mm                                                  |                                                                                                                                                                                  |
| Weight                                                                                                                                          | 185 GR                                                                                                |                                                                                                                                                                                  |
| Fixing Hole Centres                                                                                                                             | Box Fixing = 60.3mm Grid Fixing = N/A                                                                 |                                                                                                                                                                                  |
| Minimum Wall Box Depth                                                                                                                          | 25mm                                                                                                  |                                                                                                                                                                                  |
| Switched Poles                                                                                                                                  | Single                                                                                                |                                                                                                                                                                                  |
| Current Rating                                                                                                                                  | 10AX                                                                                                  |                                                                                                                                                                                  |
| Voltage                                                                                                                                         | 220/250V AC                                                                                           |                                                                                                                                                                                  |
| Maximum Load                                                                                                                                    | 10 Amp inductive                                                                                      |                                                                                                                                                                                  |
| Mains Frequency                                                                                                                                 | 50Hz                                                                                                  |                                                                                                                                                                                  |
| IP Rating                                                                                                                                       | IP2XD                                                                                                 |                                                                                                                                                                                  |
| Contact Gap Minimum                                                                                                                             | 3mm                                                                                                   |                                                                                                                                                                                  |
| Terminal Capacity 1                                                                                                                             | 5 x 1mm2                                                                                              |                                                                                                                                                                                  |
| Terminal Capacity 2                                                                                                                             | 4 x 1.5mm2                                                                                            |                                                                                                                                                                                  |
| Terminal Capacity 3                                                                                                                             | 1 x 2.5mm2                                                                                            |                                                                                                                                                                                  |
| Terminal Capacity 4                                                                                                                             | 1 x 4mm2 Multi-strand                                                                                 |                                                                                                                                                                                  |
| Terminal Capacity 5                                                                                                                             | 1 x 6mm2                                                                                              |                                                                                                                                                                                  |
| Earth Terminal Capacity 1                                                                                                                       | 5 x 1mm2                                                                                              |                                                                                                                                                                                  |
| Earth Terminal Capacity 2                                                                                                                       | 4 x 1.5mm2                                                                                            |                                                                                                                                                                                  |
| Earth Terminal Capacity 3                                                                                                                       | 3 x 2.5mm2                                                                                            |                                                                                                                                                                                  |
| Earth Terminal Capacity 4                                                                                                                       | 1 x 4mm2 Multi-strand                                                                                 |                                                                                                                                                                                  |
| Earth Terminal Capacity 5                                                                                                                       | 1 x 6mm2                                                                                              |                                                                                                                                                                                  |
| Product Class 1                                                                                                                                 | Must be earthed                                                                                       |                                                                                                                                                                                  |
| Ambient Operating Temperature                                                                                                                   | -5° to +40°C                                                                                          |                                                                                                                                                                                  |
| Recommended Location                                                                                                                            | Internal Use Only                                                                                     |                                                                                                                                                                                  |
| Maximum Installation Altitude                                                                                                                   | 2000m                                                                                                 |                                                                                                                                                                                  |
| Standard/Approval                                                                                                                               | BS EN 60669-1                                                                                         |                                                                                                                                                                                  |
| Patents and Trademarks                                                                                                                          | Hartland is a Registered Trade Mark No. 2344778                                                       |                                                                                                                                                                                  |
| All products listed conform to current British or<br>European standard and the product information is<br>correct at the time of going to press. | All accessories are manufactured under an accredited BS EN ISO 9001 : 2015 Quality Management System. | It is the policy of the company to improve products as part of our development programme.  Therefore, we reserve the right to alter designs and dimensions without prior notice. |