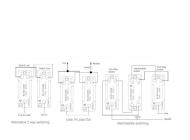

# making connections beautifully

Wiring Accessories • Circuit Protection • Smart Lighting Control & Multi-room Audio

### 72R23SB-B

Hartland Satin Brass 3 gang 10AX 2 Way Rocker Satin Brass/Black

Item Image

## Wiring



### **Dimensions**



| Primary Range                                                                                                                                   | Hartland                                                                                              |                                                                                                                                                                                  |
|-------------------------------------------------------------------------------------------------------------------------------------------------|-------------------------------------------------------------------------------------------------------|----------------------------------------------------------------------------------------------