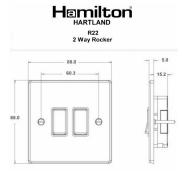

## 72R22SB-B

Hartland Satin Brass 2 gang 10AX 2 Way Rocker Satin Brass/Black

Item Image

## **Dimensions**

| Insert Type                                                                                                                                                                                                                                                                                                                                                                                                                                                                                                                                                                                                                                                                                                                                                                                                                                                                                                                                                                                                                                                                                                                                                                                                                                                                                                                                                                                                                                                                                                                                                                                                                                                                                                                                                                                                                                                                                                                                                                                                                                                                                                                   |                                                  |                                                      |                                                                                        |
|-------------------------------------------------------------------------------------------------------------------------------------------------------------------------------------------------------------------------------------------------------------------------------------------------------------------------------------------------------------------------------------------------------------------------------------------------------------------------------------------------------------------------------------------------------------------------------------------------------------------------------------------------------------------------------------------------------------------------------------------------------------------------------------------------------------------------------------------------------------------------------------------------------------------------------------------------------------------------------------------------------------------------------------------------------------------------------------------------------------------------------------------------------------------------------------------------------------------------------------------------------------------------------------------------------------------------------------------------------------------------------------------------------------------------------------------------------------------------------------------------------------------------------------------------------------------------------------------------------------------------------------------------------------------------------------------------------------------------------------------------------------------------------------------------------------------------------------------------------------------------------------------------------------------------------------------------------------------------------------------------------------------------------------------------------------------------------------------------------------------------------|--------------------------------------------------|------------------------------------------------------|----------------------------------------------------------------------------------------|
| Plate Finish                                                                                                                                                                                                                                                                                                                                                                                                                                                                                                                                                                                                                                                                                                                                                                                                                                                                                                                                                                                                                                                                                                                                                                                                                                                                                                                                                                                                                                                                                                                                                                                                                                                                                                                                                                                                                                                                                                                                                                                                                                                                                                                  | Primary Range                                    | Hartland                                             |                                                                                        |
| Insert Colour                                                                                                                                                                                                                                                                                                                                                                                                                                                                                                                                                                                                                                                                                                                                                                                                                                                                                                                                                                                                                                                                                                                                                                                                                                                                                                                                                                                                                                                                                                                                                                                                                                                                                                                                                                                                                                                                                                                                                                                                                                                                                                                 | Insert Type                                      | 2 gang 10AX 2 Way Rocker                             |                                                                                        |
| EAN13 Barcode 5017503222223  Dimensions (Nominal) Single: Height = 88.0mm Width = 88.0mm Depth = 5.0mm  Weight 119 GR  Fixing Hole Centres Box Fixing = 60.3mm Grid Fixing = N/A  Minimum Wall Box Depth 25mm  Switched Poles Single  Current Rating 10AX  Voltage 220/250V AC  Maximum Load 10 Amp inductive  Mains Frequency 50Hz  IP Rating IP2XD  Contact Gap Minimum 3mm  Terminal Capacity 1 5 x 1mm2  Terminal Capacity 2 4 x 1.5mm2  Terminal Capacity 3 1 x 2.5mm2  Terminal Capacity 4 1 x 4mm2 Multi-strand  Terminal Capacity 1 5 x 1mm2  Earth Terminal Capacity 3 1 x 6 mm2  Earth Terminal Capacity 4 1 x 4mm2 Multi-strand  Earth Terminal Capacity 5 1 x 6 mm2  Earth Terminal Capacity 1 5 x 1mm2  Earth Terminal Capacity 3 3 x 2.5mm2  Earth Terminal Capacity 4 1 x 4mm2 Multi-strand  Earth Terminal Capacity 5 1 x 6 mm2  Earth Terminal Capacity 4 1 x 4mm2 Multi-strand  Earth Terminal Capacity 5 1 x 6 mm2  Earth Terminal Capacity 6 1 x 6 mm2  Earth Terminal Capacity 7 5 x 1 mm2  Earth Terminal Capacity 6 1 x 6 mm2  Earth Terminal Capacity 7 5 x 1 mm2  Earth Terminal Capacity 6 1 x 6 mm2  Earth Terminal Capacity 6 1 x 6 mm2  Earth Terminal Capacity 7 1 x 6 mm2  Earth Terminal Capacity 6 1 x 6 mm2  Earth Terminal Capacity 7 1 x 6 mm2  Earth Terminal Capacity 8 1 x 6 mm2  Earth Terminal Capacity 9 1 x 6 mm2  Earth Terminal Capacity 6 1 x 6 mm2 | Plate Finish                                     | Hartland Box Satin Brass                             |                                                                                        |
| Dimensions (Nominal)   Single: Height = 88.0mm   Width = 88.0mm   Depth = 5.0mm                                                                                                                                                                                                                                                                                                                                                                                                                                                                                                                                                                                                                                                                                                                                                                                                                                                                                                                                                                                                                                                                                                                                                                                                                                                                                                                                                                                                                                                                                                                                                                                                                                                                                                                                                                                                                                                                                                                                                                                                                                               | Insert Colour                                    | Satin Brass/Black                                    |                                                                                        |
| Weight         119 GR           Fixing Hole Centres         Box Fixing = 60.3mm Grid Fixing = NVA           Minimum Wall Box Depth         25mm           Switched Poles         Single           Current Rating         10AX           Voltage         220/250V AC           Maximum Load         10 Amp inductive           Mains Frequency         50Hz           IP Rating         IP2XD           Contact Gap Minimum         3mm           Terminal Capacity 1         5 x 1mm2           Terminal Capacity 2         4 x 1.5mm2           Terminal Capacity 3         1 x 2.5mm2           Terminal Capacity 4         1 x 4mm2 Multi-strand           Terminal Capacity 5         1 x 6mm2           Earth Terminal Capacity 1         5 x 1mm2           Earth Terminal Capacity 3         3 x 2.5mm2           Earth Terminal Capacity 3         3 x 2.5mm2           Earth Terminal Capacity 4         1 x 4mm2 Multi-strand           Earth Terminal Capacity 5         1 x 6mm2           For Outce Class 1         Must be earthed           Ambient Operating Temperature         -5° to +40°C           Recommended Location         Internal Use Only                                                                                                                                                                                                                                                                                                                                                                                                                                                                                                                                                                                                                                                                                                                                                                                                                                                                                                                                                        | EAN13 Barcode                                    | 5017503222223                                        |                                                                                        |
| Fixing Hole Centres                                                                                                                                                                                                                                                                                                                                                                                                                                                                                                                                                                                                                                                                                                                                                                                                                                                                                                                                                                                                                                                                                                                                                                                                                                                                                                                                                                                                                                                                                                                                                                                                                                                                                                                                                                                                                                                                                                                                                                                                                                                                                                           | Dimensions (Nominal)                             | Single: Height = 88.0mm Width = 88.0mm Depth = 5.0mm |                                                                                        |
| Minimum Wall Box Depth         25mm           Switched Poles         Single           Current Rating         10AX           Voltage         220/250V AC           Maximum Load         10 Amp inductive           Mains Frequency         50Hz           IP Rating         IP2XD           Contact Gap Minimum         3mm           Terminal Capacity 1         5 x 1mm2           Terminal Capacity 2         4 x 1.5mm2           Terminal Capacity 3         1 x 2.5mm2           Terminal Capacity 4         1 x 4mm2 Multi-strand           Terminal Capacity 5         1 x 6mm2           Earth Terminal Capacity 1         5 x 1mm2           Earth Terminal Capacity 3         3 x 2.5mm2           Earth Terminal Capacity 4         4 x 1.5mm2           Earth Terminal Capacity 3         3 x 2.5mm2           Earth Terminal Capacity 4         1 x 4mm2 Multi-strand           Earth Terminal Capacity 5         1 x 6mm2           Product Class 1         Must be earthed           Ambient Operating Temperature         -5° to +40°C           Recommended Location         Internal Use Only                                                                                                                                                                                                                                                                                                                                                                                                                                                                                                                                                                                                                                                                                                                                                                                                                                                                                                                                                                                                               | Weight                                           | 119 GR                                               |                                                                                        |
| Switched Poles         Single           Current Rating         10AX           Voltage         220/250V AC           Maximum Load         10 Amp inductive           Mains Frequency         50Hz           IP Rating         IP2XD           Contact Gap Minimum         3mm           Terminal Capacity 1         5 x 1mm2           Terminal Capacity 2         4 x 1.5mm2           Terminal Capacity 3         1 x 2.5mm2           Terminal Capacity 4         1 x 4mm2 Multi-strand           Terminal Capacity 5         1 x 6mm2           Earth Terminal Capacity 1         5 x 1mm2           Earth Terminal Capacity 2         4 x 1.5mm2           Earth Terminal Capacity 3         3 x 2.5mm2           Earth Terminal Capacity 4         1 x 4mm2 Multi-strand           Earth Terminal Capacity 5         1 x 6mm2           Forduct Class 1         Must be earthed           Ambient Operating Temperature         -5° to +40°C           Recommended Location         Internal Use Only                                                                                                                                                                                                                                                                                                                                                                                                                                                                                                                                                                                                                                                                                                                                                                                                                                                                                                                                                                                                                                                                                                                    | Fixing Hole Centres                              | Box Fixing = 60.3mm Grid Fixing = N/A                |                                                                                        |
| Current Rating         10AX           Voltage         220/250V AC           Maximum Load         10 Amp inductive           Mains Frequency         50Hz           IP Rating         IP2XD           Contact Gap Minimum         3mm           Terminal Capacity 1         5 x 1mm2           Terminal Capacity 2         4 x 1.5mm2           Terminal Capacity 3         1 x 2.5mm2           Terminal Capacity 4         1 x 4mm2 Multi-strand           Terminal Capacity 5         1 x 6mm2           Earth Terminal Capacity 1         5 x 1mm2           Earth Terminal Capacity 2         4 x 1.5mm2           Earth Terminal Capacity 3         3 x 2.5mm2           Earth Terminal Capacity 4         1 x 4mm2 Multi-strand           Earth Terminal Capacity 5         1 x 6mm2           Forduct Class 1         Must be earthed           Ambient Operating Temperature         -5° to +40°C           Recommended Location         Internal Use Only                                                                                                                                                                                                                                                                                                                                                                                                                                                                                                                                                                                                                                                                                                                                                                                                                                                                                                                                                                                                                                                                                                                                                            | Minimum Wall Box Depth                           | 25mm                                                 |                                                                                        |
| Voltage         220/250V AC           Maximum Load         10 Amp inductive           Mains Frequency         50Hz           IP Rating         IP2XD           Contact Gap Minimum         3mm           Terminal Capacity 1         5 x 1mm2           Terminal Capacity 2         4 x 1.5mm2           Terminal Capacity 3         1 x 2.5mm2           Terminal Capacity 4         1 x 4mm2 Multi-strand           Terminal Capacity 5         1 x 6mm2           Earth Terminal Capacity 1         5 x 1mm2           Earth Terminal Capacity 2         4 x 1.5mm2           Earth Terminal Capacity 3         3 x 2.5mm2           Earth Terminal Capacity 4         1 x 4mm2 Multi-strand           Earth Terminal Capacity 5         1 x 6mm2           Product Class 1         Must be earthed           Ambient Operating Temperature         -5° to +40°C           Recommended Location         Internal Use Only                                                                                                                                                                                                                                                                                                                                                                                                                                                                                                                                                                                                                                                                                                                                                                                                                                                                                                                                                                                                                                                                                                                                                                                                  | Switched Poles                                   | Single                                               |                                                                                        |
| Maximum Load         10 Amp inductive           Mains Frequency         50Hz           IP Rating         IP2XD           Contact Gap Minimum         3mm           Terminal Capacity 1         5 x 1mm2           Terminal Capacity 2         4 x 1.5mm2           Terminal Capacity 3         1 x 2.5mm2           Terminal Capacity 4         1 x 4mm2 Multi-strand           Terminal Capacity 5         1 x 6mm2           Earth Terminal Capacity 1         5 x 1mm2           Earth Terminal Capacity 2         4 x 1.5mm2           Earth Terminal Capacity 3         3 x 2.5mm2           Earth Terminal Capacity 4         1 x 4mm2 Multi-strand           Earth Terminal Capacity 5         1 x 6mm2           Product Class 1         Must be earthed           Ambient Operating Temperature         -5° to +40°C           Recommended Location         Internal Use Only                                                                                                                                                                                                                                                                                                                                                                                                                                                                                                                                                                                                                                                                                                                                                                                                                                                                                                                                                                                                                                                                                                                                                                                                                                        | Current Rating                                   | 10AX                                                 |                                                                                        |
| Mains Frequency       50Hz         IP Rating       IP2XD         Contact Gap Minimum       3mm         Terminal Capacity 1       5 x 1mm2         Terminal Capacity 2       4 x 1.5mm2         Terminal Capacity 3       1 x 2.5mm2         Terminal Capacity 4       1 x 4mm2 Multi-strand         Terminal Capacity 5       1 x 6mm2         Earth Terminal Capacity 1       5 x 1mm2         Earth Terminal Capacity 2       4 x 1.5mm2         Earth Terminal Capacity 3       3 x 2.5mm2         Earth Terminal Capacity 4       1 x 4mm2 Multi-strand         Earth Terminal Capacity 5       1 x 6mm2         Product Class 1       Must be earthed         Ambient Operating Temperature       -5° to +40°C         Recommended Location       Internal Use Only                                                                                                                                                                                                                                                                                                                                                                                                                                                                                                                                                                                                                                                                                                                                                                                                                                                                                                                                                                                                                                                                                                                                                                                                                                                                                                                                                      | Voltage                                          | 220/250V AC                                          |                                                                                        |
| P Rating                                                                                                                                                                                                                                                                                                                                                                                                                                                                                                                                                                                                                                                                                                                                                                                                                                                                                                                                                                                                                                                                                                                                                                                                                                                                                                                                                                                                                                                                                                                                                                                                                                                                                                                                                                                                                                                                                                                                                                                                                                                                                                                      | Maximum Load                                     | 10 Amp inductive                                     |                                                                                        |
| Contact Gap Minimum         3mm           Terminal Capacity 1         5 x 1mm2           Terminal Capacity 2         4 x 1.5mm2           Terminal Capacity 3         1 x 2.5mm2           Terminal Capacity 4         1 x 4mm2 Multi-strand           Terminal Capacity 5         1 x 6mm2           Earth Terminal Capacity 1         5 x 1mm2           Earth Terminal Capacity 2         4 x 1.5mm2           Earth Terminal Capacity 3         3 x 2.5mm2           Earth Terminal Capacity 4         1 x 4mm2 Multi-strand           Earth Terminal Capacity 5         1 x 6mm2           Product Class 1         Must be earthed           Ambient Operating Temperature         -5° to +40°C           Recommended Location         Internal Use Only                                                                                                                                                                                                                                                                                                                                                                                                                                                                                                                                                                                                                                                                                                                                                                                                                                                                                                                                                                                                                                                                                                                                                                                                                                                                                                                                                                 | Mains Frequency                                  | 50Hz                                                 |                                                                                        |
| Terminal Capacity 1         5 x 1mm2           Terminal Capacity 2         4 x 1.5mm2           Terminal Capacity 3         1 x 2.5mm2           Terminal Capacity 4         1 x 4mm2 Multi-strand           Terminal Capacity 5         1 x 6mm2           Earth Terminal Capacity 1         5 x 1mm2           Earth Terminal Capacity 2         4 x 1.5mm2           Earth Terminal Capacity 3         3 x 2.5mm2           Earth Terminal Capacity 4         1 x 4mm2 Multi-strand           Earth Terminal Capacity 5         1 x 6mm2           Product Class 1         Must be earthed           Ambient Operating Temperature         -5° to +40°C           Recommended Location         Internal Use Only                                                                                                                                                                                                                                                                                                                                                                                                                                                                                                                                                                                                                                                                                                                                                                                                                                                                                                                                                                                                                                                                                                                                                                                                                                                                                                                                                                                                           | IP Rating                                        | IP2XD                                                |                                                                                        |
| Terminal Capacity 2 4 x 1.5mm2  Terminal Capacity 4 1 x 4mm2 Multi-strand  Terminal Capacity 5 1 x 6mm2  Earth Terminal Capacity 2 4 x 1.5mm2  Earth Terminal Capacity 2 4 x 1.5mm2  Earth Terminal Capacity 3 3 x 2.5mm2  Earth Terminal Capacity 3 1 x 4mm2 Multi-strand  Earth Terminal Capacity 3 1 x 6mm2  Earth Terminal Capacity 4 1 x 4mm2 Multi-strand  Earth Terminal Capacity 5 1 x 6mm2  Product Class 1 Must be earthed  Ambient Operating Temperature -5° to +40°C  Recommended Location Internal Use Only                                                                                                                                                                                                                                                                                                                                                                                                                                                                                                                                                                                                                                                                                                                                                                                                                                                                                                                                                                                                                                                                                                                                                                                                                                                                                                                                                                                                                                                                                                                                                                                                      | Contact Gap Minimum                              | 3mm                                                  |                                                                                        |
| Terminal Capacity 3  Terminal Capacity 4  Terminal Capacity 5  1 x 4mm2 Multi-strand  Terminal Capacity 5  1 x 6mm2  Earth Terminal Capacity 1  Earth Terminal Capacity 2  Earth Terminal Capacity 3  Earth Terminal Capacity 3  Earth Terminal Capacity 4  1 x 4mm2 Multi-strand  Earth Terminal Capacity 5  1 x 6mm2  Forduct Class 1  Must be earthed  Ambient Operating Temperature  -5° to +40°C  Recommended Location  Internal Use Only                                                                                                                                                                                                                                                                                                                                                                                                                                                                                                                                                                                                                                                                                                                                                                                                                                                                                                                                                                                                                                                                                                                                                                                                                                                                                                                                                                                                                                                                                                                                                                                                                                                                                | Terminal Capacity 1                              | 5 x 1mm2                                             |                                                                                        |
| Terminal Capacity 4  1 x 4mm2 Multi-strand  Terminal Capacity 5  1 x 6mm2  Earth Terminal Capacity 1  5 x 1mm2  Earth Terminal Capacity 2  4 x 1.5mm2  Earth Terminal Capacity 3  3 x 2.5mm2  Earth Terminal Capacity 4  1 x 4mm2 Multi-strand  Earth Terminal Capacity 5  1 x 6mm2  Product Class 1  Must be earthed  Ambient Operating Temperature  -5° to +40°C  Recommended Location  Internal Use Only                                                                                                                                                                                                                                                                                                                                                                                                                                                                                                                                                                                                                                                                                                                                                                                                                                                                                                                                                                                                                                                                                                                                                                                                                                                                                                                                                                                                                                                                                                                                                                                                                                                                                                                   | Terminal Capacity 2                              | 4 x 1.5mm2                                           |                                                                                        |
| Terminal Capacity 5  Earth Terminal Capacity 1  Earth Terminal Capacity 2  Earth Terminal Capacity 3  Earth Terminal Capacity 3  Earth Terminal Capacity 4  Earth Terminal Capacity 4  Earth Terminal Capacity 5  Earth Terminal Capacity 5  I x 6mm2  Product Class 1  Ambient Operating Temperature  Recommended Location  Internal Use Only                                                                                                                                                                                                                                                                                                                                                                                                                                                                                                                                                                                                                                                                                                                                                                                                                                                                                                                                                                                                                                                                                                                                                                                                                                                                                                                                                                                                                                                                                                                                                                                                                                                                                                                                                                                | Terminal Capacity 3                              | 1 x 2.5mm2                                           |                                                                                        |
| Earth Terminal Capacity 1 5 x 1mm2  Earth Terminal Capacity 2 4 x 1.5mm2  Earth Terminal Capacity 3 3 x 2.5mm2  Earth Terminal Capacity 4 1 x 4mm2 Multi-strand  Earth Terminal Capacity 5 1 x 6mm2  Product Class 1 Must be earthed  Ambient Operating Temperature -5° to +40°C  Recommended Location Internal Use Only                                                                                                                                                                                                                                                                                                                                                                                                                                                                                                                                                                                                                                                                                                                                                                                                                                                                                                                                                                                                                                                                                                                                                                                                                                                                                                                                                                                                                                                                                                                                                                                                                                                                                                                                                                                                      | Terminal Capacity 4                              | 1 x 4mm2 Multi-strand                                |                                                                                        |
| Earth Terminal Capacity 2  Earth Terminal Capacity 3  3 x 2.5mm2  Earth Terminal Capacity 4  1 x 4mm2 Multi-strand  Earth Terminal Capacity 5  1 x 6mm2  Product Class 1  Ambient Operating Temperature  75° to +40°C  Recommended Location  Recommended Location  A x 1.5mm2  1 x 4mm2 Multi-strand  1 x 6mm2  Must be earthed  Internal Use Only                                                                                                                                                                                                                                                                                                                                                                                                                                                                                                                                                                                                                                                                                                                                                                                                                                                                                                                                                                                                                                                                                                                                                                                                                                                                                                                                                                                                                                                                                                                                                                                                                                                                                                                                                                            | Terminal Capacity 5                              | 1 x 6mm2                                             |                                                                                        |
| Earth Terminal Capacity 3  Earth Terminal Capacity 4  1 x 4mm2 Multi-strand  Earth Terminal Capacity 5  1 x 6mm2  Product Class 1  Ambient Operating Temperature  -5° to +40°C  Recommended Location  Internal Use Only                                                                                                                                                                                                                                                                                                                                                                                                                                                                                                                                                                                                                                                                                                                                                                                                                                                                                                                                                                                                                                                                                                                                                                                                                                                                                                                                                                                                                                                                                                                                                                                                                                                                                                                                                                                                                                                                                                       | Earth Terminal Capacity 1                        | 5 x 1mm2                                             |                                                                                        |
| Earth Terminal Capacity 4 1 x 4mm2 Multi-strand  Earth Terminal Capacity 5 1 x 6mm2  Product Class 1 Must be earthed  Ambient Operating Temperature -5° to +40°C  Recommended Location Internal Use Only                                                                                                                                                                                                                                                                                                                                                                                                                                                                                                                                                                                                                                                                                                                                                                                                                                                                                                                                                                                                                                                                                                                                                                                                                                                                                                                                                                                                                                                                                                                                                                                                                                                                                                                                                                                                                                                                                                                      | Earth Terminal Capacity 2                        | 4 x 1.5mm2                                           |                                                                                        |
| Earth Terminal Capacity 5         1 x 6mm2           Product Class 1         Must be earthed           Ambient Operating Temperature         -5° to +40°C           Recommended Location         Internal Use Only                                                                                                                                                                                                                                                                                                                                                                                                                                                                                                                                                                                                                                                                                                                                                                                                                                                                                                                                                                                                                                                                                                                                                                                                                                                                                                                                                                                                                                                                                                                                                                                                                                                                                                                                                                                                                                                                                                            | Earth Terminal Capacity 3                        | 3 x 2.5mm2                                           |                                                                                        |
| Product Class 1 Must be earthed  Ambient Operating Temperature -5° to +40°C  Recommended Location Internal Use Only                                                                                                                                                                                                                                                                                                                                                                                                                                                                                                                                                                                                                                                                                                                                                                                                                                                                                                                                                                                                                                                                                                                                                                                                                                                                                                                                                                                                                                                                                                                                                                                                                                                                                                                                                                                                                                                                                                                                                                                                           | Earth Terminal Capacity 4                        | 1 x 4mm2 Multi-strand                                |                                                                                        |
| Ambient Operating Temperature -5° to +40°C  Recommended Location Internal Use Only                                                                                                                                                                                                                                                                                                                                                                                                                                                                                                                                                                                                                                                                                                                                                                                                                                                                                                                                                                                                                                                                                                                                                                                                                                                                                                                                                                                                                                                                                                                                                                                                                                                                                                                                                                                                                                                                                                                                                                                                                                            | Earth Terminal Capacity 5                        | 1 x 6mm2                                             |                                                                                        |
| Recommended Location Internal Use Only                                                                                                                                                                                                                                                                                                                                                                                                                                                                                                                                                                                                                                                                                                                                                                                                                                                                                                                                                                                                                                                                                                                                                                                                                                                                                                                                                                                                                                                                                                                                                                                                                                                                                                                                                                                                                                                                                                                                                                                                                                                                                        | Product Class 1                                  | Must be earthed                                      |                                                                                        |
|                                                                                                                                                                                                                                                                                                                                                                                                                                                                                                                                                                                                                                                                                                                                                                                                                                                                                                                                                                                                                                                                                                                                                                                                                                                                                                                                                                                                                                                                                                                                                                                                                                                                                                                                                                                                                                                                                                                                                                                                                                                                                                                               | Ambient Operating Temperature                    | -5° to +40°C                                         |                                                                                        |
| Maniform In the Heating Altitude                                                                                                                                                                                                                                                                                                                                                                                                                                                                                                                                                                                                                                                                                                                                                                                                                                                                                                                                                                                                                                                                                                                                                                                                                                                                                                                                                                                                                                                                                                                                                                                                                                                                                                                                                                                                                                                                                                                                                                                                                                                                                              | Recommended Location                             | Internal Use Only                                    |                                                                                        |
| Maximum installation Altitude 2000m                                                                                                                                                                                                                                                                                                                                                                                                                                                                                                                                                                                                                                                                                                                                                                                                                                                                                                                                                                                                                                                                                                                                                                                                                                                                                                                                                                                                                                                                                                                                                                                                                                                                                                                                                                                                                                                                                                                                                                                                                                                                                           | Maximum Installation Altitude                    | 2000m                                                |                                                                                        |
| Standard/Approval BS EN 60669-1                                                                                                                                                                                                                                                                                                                                                                                                                                                                                                                                                                                                                                                                                                                                                                                                                                                                                                                                                                                                                                                                                                                                                                                                                                                                                                                                                                                                                                                                                                                                                                                                                                                                                                                                                                                                                                                                                                                                                                                                                                                                                               | Standard/Approval                                | BS EN 60669-1                                        |                                                                                        |
| Patents and Trademarks Hartland is a Registered Trade Mark No. 2344778                                                                                                                                                                                                                                                                                                                                                                                                                                                                                                                                                                                                                                                                                                                                                                                                                                                                                                                                                                                                                                                                                                                                                                                                                                                                                                                                                                                                                                                                                                                                                                                                                                                                                                                                                                                                                                                                                                                                                                                                                                                        | Patents and Trademarks                           | Hartland is a Registered Trade Mark No. 2344778      |                                                                                        |
| All products listed conform to current British or European standard and the product information is correct at the time of going to press.  All accessories are manufactured under an accredited BS EN ISO 9001 : 2015 Quality Management System.  BS EN ISO 9001 : 2015 Quality Management System.  BS EN ISO 9001 : 2015 Quality Management System.  Therefore, we reserve the right to alter designs and dimensions without prior notice.                                                                                                                                                                                                                                                                                                                                                                                                                                                                                                                                                                                                                                                                                                                                                                                                                                                                                                                                                                                                                                                                                                                                                                                                                                                                                                                                                                                                                                                                                                                                                                                                                                                                                   | European standard and the product information is |                                                      | as part of our development programme. Therefore, we reserve the right to alter designs |