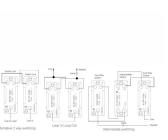

## making connections beautifully

Wiring Accessories • Circuit Protection • Smart Lighting Control & Multi-room Audio

## 72R22SB-B

Hartland Satin Brass 2 gang 10AX 2 Way Rocker Satin Brass/Black

Item Image

## Wiring



## **Dimensions**



| Insert Type