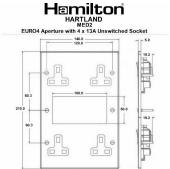

#### **Dimensions**

| Primary Range                                                                                                                                   | EuroFix                                                                                                                                                                  |                                                                                                                                                                                  |
|-------------------------------------------------------------------------------------------------------------------------------------------------|--------------------------------------------------------------------------------------------------------------------------------------------------------------------------|----------------------------------------------------------------------------------------------------------------------------------------------------------------------------------|
| Insert Type                                                                                                                                     | Media Plate EURO4 aperture + 4 X13A Unswitched Socket                                                                                                                    |                                                                                                                                                                                  |
| Plate Finish                                                                                                                                    | Hartland EuroFix Satin Brass                                                                                                                                             |                                                                                                                                                                                  |
| Insert Colour                                                                                                                                   | Black                                                                                                                                                                    |                                                                                                                                                                                  |
| EAN13 Barcode                                                                                                                                   | 5028690221326                                                                                                                                                            |                                                                                                                                                                                  |
| Dimensions (Nominal)                                                                                                                            | 150x210: Height = 210mm Width = 146.0mm Depth = 5.0mm                                                                                                                    |                                                                                                                                                                                  |
| Fixing Hole Centres                                                                                                                             | Box Fixing = 120.6mm x 3 Grid Fixing = N/A                                                                                                                               |                                                                                                                                                                                  |
| Minimum Wall Box Depth                                                                                                                          | As Per Inserts                                                                                                                                                           |                                                                                                                                                                                  |
| Switched Poles                                                                                                                                  | None                                                                                                                                                                     |                                                                                                                                                                                  |
| Current Rating                                                                                                                                  | 13 Amp                                                                                                                                                                   |                                                                                                                                                                                  |
| Voltage                                                                                                                                         | 220/250V AC                                                                                                                                                              |                                                                                                                                                                                  |
| Maximum Load                                                                                                                                    | 13 Amp (socket)                                                                                                                                                          |                                                                                                                                                                                  |
| Mains Frequency                                                                                                                                 | 50Hz                                                                                                                                                                     |                                                                                                                                                                                  |
| IP Rating                                                                                                                                       | IP2XD                                                                                                                                                                    |                                                                                                                                                                                  |
| Contact Gap Minimum                                                                                                                             | None                                                                                                                                                                     |                                                                                                                                                                                  |
| Terminal Capacity 1                                                                                                                             | 3 x 2.5mm2                                                                                                                                                               |                                                                                                                                                                                  |
| Terminal Capacity 2                                                                                                                             | 3 x 4mm2                                                                                                                                                                 |                                                                                                                                                                                  |
| Terminal Capacity 3                                                                                                                             | 2 x 6mm2 Multi-Strand                                                                                                                                                    |                                                                                                                                                                                  |
| Terminal Capacity 4                                                                                                                             | 1 x 10mm2                                                                                                                                                                |                                                                                                                                                                                  |
| Earth Terminal Capacity 1                                                                                                                       | 3 x 2.5mm2                                                                                                                                                               |                                                                                                                                                                                  |
| Earth Terminal Capacity 2                                                                                                                       | 3 x 4mm2                                                                                                                                                                 |                                                                                                                                                                                  |
| Earth Terminal Capacity 3                                                                                                                       | 2 x 6mm2 Multi-strand                                                                                                                                                    |                                                                                                                                                                                  |
| Earth Terminal Capacity 4                                                                                                                       | 1 x 10mm2                                                                                                                                                                |                                                                                                                                                                                  |
| Product Class 1                                                                                                                                 | Must be earthed (socket)                                                                                                                                                 |                                                                                                                                                                                  |
| Ambient Operating Temperature                                                                                                                   | -5° to +40°C                                                                                                                                                             |                                                                                                                                                                                  |
| Recommended Location                                                                                                                            | Internal Use Only                                                                                                                                                        |                                                                                                                                                                                  |
| Maximum Installation Altitude                                                                                                                   | 2000m                                                                                                                                                                    |                                                                                                                                                                                  |
| Standard/Approval                                                                                                                               | BS 1363-2 (socket)                                                                                                                                                       |                                                                                                                                                                                  |
| Additional Notes                                                                                                                                | SPECIAL NOTE: When mains voltage & telecom/data/TV are mixed on the same plate a suitable phase barrier MUST be used in the wall box to shield the mains. Shuttered: Yes |                                                                                                                                                                                  |
| Patents and Trademarks                                                                                                                          | EuroFix is a Registered Trade Mark No. 2560270                                                                                                                           |                                                                                                                                                                                  |
| All products listed conform to current British or<br>European standard and the product information is<br>correct at the time of going to press. | All accessories are manufactured under an accredited BS EN ISO 9001 : 2015 Quality Management System.                                                                    | It is the policy of the company to improve products as part of our development programme.  Therefore, we reserve the right to alter designs and dimensions without prior police. |