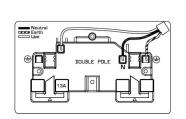

SL

# making connections beautifully

Wiring Accessories • Circuit Protection • Smart Lighting Control & Multi-room Audio

#### **72MED2B**

Hartland EuroFix Satin Brass Media Plate EURO4 aperture + 4 X13A Unswitched Socket Black

## Item Image



## Wiring



#### **Dimensions**



| Primary Range                                                                                                                                   | EuroFix                                                                                                                                                                  |                                                                                                                                                                                  |
|-------------------------------------------------------------------------------------------------------------------------------------------------|----------------------------------------------------------------------------------------------------------------------------------