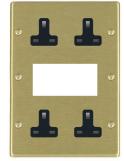

#### **72MED2B**

Hartland EuroFix Satin Brass Media Plate EURO4 aperture + 4 X13A Unswitched Socket Black

## Item Image