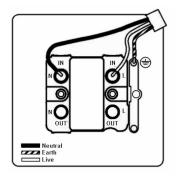

SL

# making connections beautifully

Wiring Accessories • Circuit Protection • Smart Lighting Control & Multi-room Audio

#### 72FOSB-W

Hartland Satin Brass 1 gang 13A Fuse Only Satin Brass/White

## Item Image



## Wiring



#### **Dimensions**



| Primary Range                                                                                                                                   | Hartland                                                                                                      |                                                                                                                                                                                          |
|-------------------------------------------------------------------------------------------------------------------------------------------------|---------------------------------------------------------------------------------------------------------------|---------------------------------------------------------------------