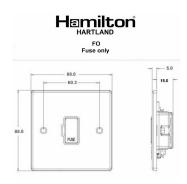

#### **Dimensions**

| Primary Range                                                                                                                                   | Hartland                                                                                                      |                                                                                                                                                                                          |
|-------------------------------------------------------------------------------------------------------------------------------------------------|---------------------------------------------------------------------------------------------------------------|------------------------------------------------------------------------------------------------------------------------------------------------------------------------------------------|
| Insert Type                                                                                                                                     | 1 gang 13A Fuse Only                                                                                          |                                                                                                                                                                                          |
| Plate Finish                                                                                                                                    | Hartland Box Satin Brass                                                                                      |                                                                                                                                                                                          |
| Insert Colour                                                                                                                                   | Satin Brass/White                                                                                             |                                                                                                                                                                                          |
| EAN13 Barcode                                                                                                                                   | 5017503223954                                                                                                 |                                                                                                                                                                                          |
| Dimensions (Nominal)                                                                                                                            | Single: Height = 88.0mm Width = 88.0mm Depth = 5.0mm                                                          |                                                                                                                                                                                          |
| Fixing Hole Centres                                                                                                                             | Box Fixing = 60.3mm Grid Fixing = N/A                                                                         |                                                                                                                                                                                          |
| Minimum Wall Box Depth                                                                                                                          | 35mm                                                                                                          |                                                                                                                                                                                          |
| Switched Poles                                                                                                                                  | None                                                                                                          |                                                                                                                                                                                          |
| Current Rating                                                                                                                                  | 13 Amp                                                                                                        |                                                                                                                                                                                          |
| Voltage                                                                                                                                         | 220/250V AC                                                                                                   |                                                                                                                                                                                          |
| Maximum Load                                                                                                                                    | 13 Amp                                                                                                        |                                                                                                                                                                                          |
| Mains Frequency                                                                                                                                 | 50Hz                                                                                                          |                                                                                                                                                                                          |
| IP Rating                                                                                                                                       | IP2XD                                                                                                         |                                                                                                                                                                                          |
| Contact Gap Minimum                                                                                                                             | None                                                                                                          |                                                                                                                                                                                          |
| Terminal Capacity 1                                                                                                                             | 5 x 1mm2                                                                                                      |                                                                                                                                                                                          |
| Terminal Capacity 2                                                                                                                             | 4 x 1.5mm2                                                                                                    |                                                                                                                                                                                          |
| Terminal Capacity 3                                                                                                                             | 3 x 2.5mm2                                                                                                    |                                                                                                                                                                                          |
| Terminal Capacity 4                                                                                                                             | 1 x 4mm2 Multi-strand                                                                                         |                                                                                                                                                                                          |
| Terminal Capacity 5                                                                                                                             | 1 x 6mm2                                                                                                      |                                                                                                                                                                                          |
| Earth Terminal Capacity 1                                                                                                                       | 6 x 1mm2                                                                                                      |                                                                                                                                                                                          |
| Earth Terminal Capacity 2                                                                                                                       | 5 x 1.5mm2                                                                                                    |                                                                                                                                                                                          |
| Earth Terminal Capacity 3                                                                                                                       | 3 x 2.5mm2                                                                                                    |                                                                                                                                                                                          |
| Earth Terminal Capacity 4                                                                                                                       | 2 x 4mm2 Multi-strand                                                                                         |                                                                                                                                                                                          |
| Earth Terminal Capacity 5                                                                                                                       | 1 x 6mm2                                                                                                      |                                                                                                                                                                                          |
| Product Class 1                                                                                                                                 | Must be earthed                                                                                               |                                                                                                                                                                                          |
| Ambient Operating Temperature                                                                                                                   | -5° to +40°C                                                                                                  |                                                                                                                                                                                          |
| Recommended Location                                                                                                                            | Internal Use Only                                                                                             |                                                                                                                                                                                          |
| Maximum Installation Altitude                                                                                                                   | 2000m                                                                                                         |                                                                                                                                                                                          |
| Standard/Approval                                                                                                                               | BS 1363-4                                                                                                     |                                                                                                                                                                                          |
| Patents and Trademarks                                                                                                                          | Hartland is a Registered Trade Mark No. 2344778                                                               |                                                                                                                                                                                          |
| All products listed conform to current British or<br>European standard and the product information is<br>correct at the time of going to press. | All accessories are manufactured under an accredited BS EN ISO 9001 : 2015 Quality Management System.         | It is the policy of the company to improve products<br>as part of our development programme.<br>Therefore, we reserve the right to alter designs<br>and dimensions without prior notice. |
| Illustrations and diagrams are reproduced within the limitations of reproduction and printing process and are not binding.                      | Due to manufacturing processes we cannot guarantee an exact colour match and shadings of of certain finishes. | Correct as at 16 October 2018 12:54 PM<br>E&OE                                                                                                                                           |
|                                                                                                                                                 |                                                                                                               |                                                                                                                                                                                          |