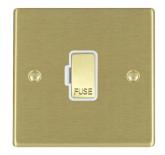

#### 72FOSB-W

Hartland Satin Brass 1 gang 13A Fuse Only Satin Brass/White

## Item Image