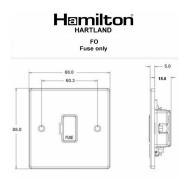

#### **Dimensions**

| Primary Range                                                                                                                                   | Hartland                                                                                                      |                                                                                                                                                                                  |  |
|-------------------------------------------------------------------------------------------------------------------------------------------------|---------------------------------------------------------------------------------------------------------------|----------------------------------------------------------------------------------------------------------------------------------------------------------------------------------|--|
| Insert Type                                                                                                                                     | 1 gang 13A Fuse Only                                                                                          |                                                                                                                                                                                  |  |
| Plate Finish                                                                                                                                    | Hartland Box Satin Brass                                                                                      |                                                                                                                                                                                  |  |
| Insert Colour                                                                                                                                   | Black/Black                                                                                                   |                                                                                                                                                                                  |  |
| EAN13 Barcode                                                                                                                                   | 5017503221950                                                                                                 |                                                                                                                                                                                  |  |
| Dimensions (Nominal)                                                                                                                            | Single: Height = 88.0mm Width = 88.0mm Depth = 5.0mm                                                          |                                                                                                                                                                                  |  |
| Fixing Hole Centres                                                                                                                             | Box Fixing = 60.3mm Grid Fixing = N/A                                                                         |                                                                                                                                                                                  |  |
| Minimum Wall Box Depth                                                                                                                          | 35mm                                                                                                          |                                                                                                                                                                                  |  |
| Switched Poles                                                                                                                                  | None                                                                                                          |                                                                                                                                                                                  |  |
| Current Rating                                                                                                                                  | 13 Amp                                                                                                        |                                                                                                                                                                                  |  |
| Voltage                                                                                                                                         | 220/250V AC                                                                                                   |                                                                                                                                                                                  |  |
| Maximum Load                                                                                                                                    | 13 Amp                                                                                                        |                                                                                                                                                                                  |  |
| Mains Frequency                                                                                                                                 | 50Hz                                                                                                          |                                                                                                                                                                                  |  |
| IP Rating                                                                                                                                       | IP2XD                                                                                                         |                                                                                                                                                                                  |  |
| Contact Gap Minimum                                                                                                                             | None                                                                                                          |                                                                                                                                                                                  |  |
| Terminal Capacity 1                                                                                                                             | 5 x 1mm2                                                                                                      |                                                                                                                                                                                  |  |
| Terminal Capacity 2                                                                                                                             | 4 x 1.5mm2                                                                                                    |                                                                                                                                                                                  |  |
| Terminal Capacity 3                                                                                                                             | 3 x 2.5mm2                                                                                                    |                                                                                                                                                                                  |  |
| Terminal Capacity 4                                                                                                                             | 1 x 4mm2 Multi-strand                                                                                         |                                                                                                                                                                                  |  |
| Terminal Capacity 5                                                                                                                             | 1 x 6mm2                                                                                                      |                                                                                                                                                                                  |  |
| Earth Terminal Capacity 1                                                                                                                       | 6 x 1mm2                                                                                                      | 6 x 1mm2                                                                                                                                                                         |  |
| Earth Terminal Capacity 2                                                                                                                       | 5 x 1.5mm2                                                                                                    |                                                                                                                                                                                  |  |
| Earth Terminal Capacity 3                                                                                                                       | 3 x 2.5mm2                                                                                                    |                                                                                                                                                                                  |  |
| Earth Terminal Capacity 4                                                                                                                       | 2 x 4mm2 Multi-strand                                                                                         |                                                                                                                                                                                  |  |
| Earth Terminal Capacity 5                                                                                                                       | 1 x 6mm2                                                                                                      |                                                                                                                                                                                  |  |
| Product Class 1                                                                                                                                 | Must be earthed                                                                                               |                                                                                                                                                                                  |  |
| Ambient Operating Temperature                                                                                                                   | -5° to +40°C                                                                                                  |                                                                                                                                                                                  |  |
| Recommended Location                                                                                                                            | Internal Use Only                                                                                             |                                                                                                                                                                                  |  |
| Maximum Installation Altitude                                                                                                                   | 2000m                                                                                                         |                                                                                                                                                                                  |  |
| Standard/Approval                                                                                                                               | BS 1363-4                                                                                                     |                                                                                                                                                                                  |  |
| Patents and Trademarks                                                                                                                          | Hartland is a Registered Trade Mark No. 2344778                                                               |                                                                                                                                                                                  |  |
| All products listed conform to current British or<br>European standard and the product information is<br>correct at the time of going to press. | All accessories are manufactured under an accredited BS EN ISO 9001 : 2015 Quality Management System.         | It is the policy of the company to improve products as part of our development programme.  Therefore, we reserve the right to alter designs and dimensions without prior notice. |  |
| Illustrations and diagrams are reproduced within the limitations of reproduction and printing process and are not binding.                      | Due to manufacturing processes we cannot guarantee an exact colour match and shadings of of certain finishes. | Correct as at 16 October 2018 12:54 PM<br>E&OE                                                                                                                                   |  |
|                                                                                                                                                 |                                                                                                               |                                                                                                                                                                                  |  |