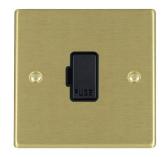

#### 72FOBL-B

Hartland Satin Brass 1 gang 13A Fuse Only Black/Black

## Item Image