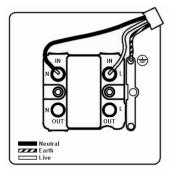

SL

# making connections beautifully

Wiring Accessories • Circuit Protection • Smart Lighting Control & Multi-room Audio

#### 72FOBL-B

Hartland Satin Brass 1 gang 13A Fuse Only Black/Black

## Item Image



## Wiring



#### **Dimensions**



| Primary Range                                                                                                                                   | Hartland                                                                                                      |                                                                                                                                                                                  |  |
|-------------------------------------------------------------------------------------------------------------------------------------------------|---------------------------------------------------------------------------------------------------------------|--------------------------------------------------------------------------