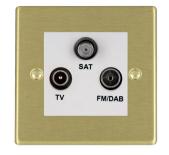

## **72DTRIDW**

Hartland Satin Brass Non-Isolated TV+FM+SAT Triplexer 1in/3out (DAB Compatible) White

## Item Image