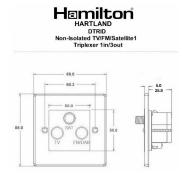

## **72DTRIDW**

Hartland Satin Brass Non-Isolated TV+FM+SAT Triplexer 1in/3out (DAB Compatible) White

### **Dimensions**

| Primary Range                                                                                                                                   | Hartland                                                                                                      |                                                                                                                                                                                  |
|-------------------------------------------------------------------------------------------------------------------------------------------------|---------------------------------------------------------------------------------------------------------------|----------------------------------------------------------------------------------------------------------------------------------------------------------------------------------|
| Insert Type                                                                                                                                     | Non-Isolated TV+FM+SAT Triplexer 1in/3out (DAB Compatible)                                                    |                                                                                                                                                                                  |
| Plate Finish                                                                                                                                    | Hartland Box Satin Brass                                                                                      |                                                                                                                                                                                  |
| Insert Colour                                                                                                                                   | White                                                                                                         |                                                                                                                                                                                  |
| EAN13 Barcode                                                                                                                                   | 5017504016180                                                                                                 |                                                                                                                                                                                  |
| Dimensions (Nominal)                                                                                                                            | Single: Height = 88.0mm Width = 88.0mm Depth = 5.0mm                                                          |                                                                                                                                                                                  |
| Fixing Hole Centres                                                                                                                             | Box Fixing = 60.3mm Grid Fixing = N/A                                                                         |                                                                                                                                                                                  |
| Minimum Wall Box Depth                                                                                                                          | 35mm                                                                                                          |                                                                                                                                                                                  |
| Switched Poles                                                                                                                                  | N/A                                                                                                           |                                                                                                                                                                                  |
| IP Rating                                                                                                                                       | IP2XD                                                                                                         |                                                                                                                                                                                  |
| Contact Gap Minimum                                                                                                                             | N/A                                                                                                           |                                                                                                                                                                                  |
| Earth Terminal Capacity 1                                                                                                                       | 5 x 1mm2                                                                                                      |                                                                                                                                                                                  |
| Earth Terminal Capacity 2                                                                                                                       | 4 x 1.5mm2                                                                                                    |                                                                                                                                                                                  |
| Earth Terminal Capacity 3                                                                                                                       | 3 x 2.5mm2                                                                                                    |                                                                                                                                                                                  |
| Earth Terminal Capacity 4                                                                                                                       | 1 x 4mm2 Multi-strand                                                                                         |                                                                                                                                                                                  |
| Earth Terminal Capacity 5                                                                                                                       | 1 x 6mm2                                                                                                      |                                                                                                                                                                                  |
| Product Class 1                                                                                                                                 | Must be earthed (ref BS7671 415.2.1)                                                                          |                                                                                                                                                                                  |
| Ambient Operating Temperature                                                                                                                   | -5° to +40°C                                                                                                  |                                                                                                                                                                                  |
| Recommended Location                                                                                                                            | Internal Use Only                                                                                             |                                                                                                                                                                                  |
| Maximum Installation Altitude                                                                                                                   | 2000m                                                                                                         |                                                                                                                                                                                  |
| EuroFix Additional Notes                                                                                                                        | Triplexer for use with combined TV FM and Satellite Signal (DAB compatible)                                   |                                                                                                                                                                                  |
| Frequencies 1                                                                                                                                   | TV=5-68 MHz 125-860 MHz                                                                                       |                                                                                                                                                                                  |
| Frequencies 2                                                                                                                                   | FM=88-108 MHz                                                                                                 |                                                                                                                                                                                  |
| Frequencies 3                                                                                                                                   | SAT DC=950-2200 MHz                                                                                           |                                                                                                                                                                                  |
| Patents and Trademarks                                                                                                                          | Hartland is a Registered Trade Mark No. 2344778                                                               |                                                                                                                                                                                  |
| All products listed conform to current British or<br>European standard and the product information is<br>correct at the time of going to press. | All accessories are manufactured under an accredited BS EN ISO 9001 : 2015 Quality Management System.         | It is the policy of the company to improve products as part of our development programme.  Therefore, we reserve the right to alter designs and dimensions without prior notice. |
| Illustrations and diagrams are reproduced within the limitations of reproduction and printing process and are not binding.                      | Due to manufacturing processes we cannot guarantee an exact colour match and shadings of of certain finishes. | Correct as at 16 October 2018 12:54 PM<br>E&OE                                                                                                                                   |