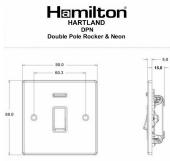

## Dimensions

| Primary Range                                                                                                                                   | Hartland                                                                                              |                                                                                                                                                                                  |
|-------------------------------------------------------------------------------------------------------------------------------------------------|-------------------------------------------------------------------------------------------------------|----------------------------------------------------------------------------------------------------------------------------------------------------------------------------------|
| Insert Type                                                                                                                                     | 1 gang 20AX Double Pole Rocker + Neon                                                                 |                                                                                                                                                                                  |
| Plate Finish                                                                                                                                    | Hartland Box Satin Brass                                                                              |                                                                                                                                                                                  |
| Insert Colour                                                                                                                                   | White/White                                                                                           |                                                                                                                                                                                  |
| EAN13 Barcode                                                                                                                                   | 5017503220946                                                                                         |                                                                                                                                                                                  |
| Dimensions (Nominal)                                                                                                                            | Single: Height = 88.0mm Width = 88.0mm Depth = 5.0mm                                                  |                                                                                                                                                                                  |
| Fixing Hole Centres                                                                                                                             | Box Fixing = 60.3mm Grid Fixing = N/A                                                                 |                                                                                                                                                                                  |
| Minimum Wall Box Depth                                                                                                                          | 35mm                                                                                                  |                                                                                                                                                                                  |
| Switched Poles                                                                                                                                  | Double                                                                                                |                                                                                                                                                                                  |
| Current Rating                                                                                                                                  | 20AX                                                                                                  |                                                                                                                                                                                  |
| Voltage                                                                                                                                         | 220/250V AC                                                                                           |                                                                                                                                                                                  |
| Maximum Load                                                                                                                                    | 20 Amp inductive                                                                                      |                                                                                                                                                                                  |
| Mains Frequency                                                                                                                                 | 50Hz                                                                                                  |                                                                                                                                                                                  |
| IP Rating                                                                                                                                       | IP2XD                                                                                                 |                                                                                                                                                                                  |
| Contact Gap Minimum                                                                                                                             | 3mm                                                                                                   |                                                                                                                                                                                  |
| Terminal Capacity 1                                                                                                                             | 3 x 2.5mm2                                                                                            |                                                                                                                                                                                  |
| Terminal Capacity 2                                                                                                                             | 2 x 4mm2 Multi Strand                                                                                 |                                                                                                                                                                                  |
| Terminal Capacity 3                                                                                                                             | 1 x 6mm2                                                                                              |                                                                                                                                                                                  |
| Earth Terminal Capacity 1                                                                                                                       | 6 x 1mm2                                                                                              |                                                                                                                                                                                  |
| Earth Terminal Capacity 2                                                                                                                       | 5 x 1.5mm2                                                                                            |                                                                                                                                                                                  |
| Earth Terminal Capacity 3                                                                                                                       | 3 x 2.5mm2                                                                                            |                                                                                                                                                                                  |
| Earth Terminal Capacity 4                                                                                                                       | 2 x 4mm2 Multi-strand                                                                                 |                                                                                                                                                                                  |
| Earth Terminal Capacity 5                                                                                                                       | 1 x 6mm2                                                                                              |                                                                                                                                                                                  |
| Product Class 1                                                                                                                                 | Must be earthed                                                                                       |                                                                                                                                                                                  |
| Ambient Operating Temperature                                                                                                                   | -5° to +40°C                                                                                          |                                                                                                                                                                                  |
| Recommended Location                                                                                                                            | Internal Use Only                                                                                     |                                                                                                                                                                                  |
| Maximum Installation Altitude                                                                                                                   | 2000m                                                                                                 |                                                                                                                                                                                  |
| Standard/Approval                                                                                                                               | BS EN 60669-1                                                                                         |                                                                                                                                                                                  |
| Patents and Trademarks                                                                                                                          | Hartland is a Registered Trade Mark No. 2344778                                                       |                                                                                                                                                                                  |
| All products listed conform to current British or<br>European standard and the product information is<br>correct at the time of going to press. | All accessories are manufactured under an accredited BS EN ISO 9001 : 2015 Quality Management System. | It is the policy of the company to improve products as part of our development programme.  Therefore, we reserve the right to alter designs and dimensions without prior notice. |
| Illustrations and diagrams are reproduced within                                                                                                | Due to manufacturing processes we cannot                                                              | Correct as at 16 October 2018 12:54 PM                                                                                                                                           |