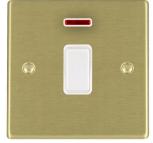

## 72DPNWH-W

Hartland Satin Brass 1 gang 20AX Double Pole Rocker and Neon White/White