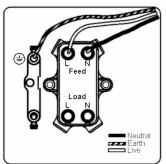

## Dimensions

| Primary Range                                                                                                                                   | Hartland                                                                                              |                                                                                                                                                                                  |
|-------------------------------------------------------------------------------------------------------------------------------------------------|-------------------------------------------------------------------------------------------------------|----------------------------------------------------------------------------------------------------------------------------------------------------------------------------------|
| Insert Type                                                                                                                                     | 1 gang 20AX Double Pole Rocker + Neon                                                                 |                                                                                                                                                                                  |
| Plate Finish                                                                                                                                    | Hartland Box Satin Brass                                                                              |                                                                                                                                                                                  |
| Insert Colour                                                                                                                                   | White/White                                                                                           |                                                                                                                                                                                  |
| EAN13 Barcode                                                                                                                                   | 5017503220946                                                                                         |                                                                                                                                                                                  |
| Dimensions (Nominal)                                                                                                                            | Single: Height = 88.0mm Width = 88.0mm Depth = 5.0mm                                                  |                                                                                                                                                                                  |
| Fixing Hole Centres                                                                                                                             | Box Fixing = 60.3mm Grid Fixing = N/A                                                                 |                                                                                                                                                                                  |
| Minimum Wall Box Depth                                                                                                                          | 35mm                                                                                                  |                                                                                                                                                                                  |
| Switched Poles                                                                                                                                  | Double                                                                                                |                                                                                                                                                                                  |
| Current Rating                                                                                                                                  | 20AX                                                                                                  |                                                                                                                                                                                  |
| Voltage                                                                                                                                         | 220/250V AC                                                                                           |                                                                                                                                                                                  |
| Maximum Load                                                                                                                                    | 20 Amp inductive                                                                                      |                                                                                                                                                                                  |
| Mains Frequency                                                                                                                                 | 50Hz                                                                                                  |                                                                                                                                                                                  |
| IP Rating                                                                                                                                       | IP2XD                                                                                                 |                                                                                                                                                                                  |
| Contact Gap Minimum                                                                                                                             | 3mm                                                                                                   |                                                                                                                                                                                  |
| Terminal Capacity 1                                                                                                                             | 3 x 2.5mm2                                                                                            |                                                                                                                                                                                  |
| Terminal Capacity 2                                                                                                                             | 2 x 4mm2 Multi Strand                                                                                 |                                                                                                                                                                                  |
| Terminal Capacity 3                                                                                                                             | 1 x 6mm2                                                                                              |                                                                                                                                                                                  |
| Earth Terminal Capacity 1                                                                                                                       | 6 x 1mm2                                                                                              |                                                                                                                                                                                  |
| Earth Terminal Capacity 2                                                                                                                       | 5 x 1.5mm2                                                                                            |                                                                                                                                                                                  |
| Earth Terminal Capacity 3                                                                                                                       | 3 x 2.5mm2                                                                                            |                                                                                                                                                                                  |
| Earth Terminal Capacity 4                                                                                                                       | 2 x 4mm2 Multi-strand                                                                                 |                                                                                                                                                                                  |
| Earth Terminal Capacity 5                                                                                                                       | 1 x 6mm2                                                                                              |                                                                                                                                                                                  |
| Product Class 1                                                                                                                                 | Must be earthed                                                                                       |                                                                                                                                                                                  |
| Ambient Operating Temperature                                                                                                                   | -5° to +40°C                                                                                          |                                                                                                                                                                                  |
| Recommended Location                                                                                                                            | Internal Use Only                                                                                     |                                                                                                                                                                                  |
| Maximum Installation Altitude                                                                                                                   | 2000m                                                                                                 |                                                                                                                                                                                  |
| Standard/Approval                                                                                                                               | BS EN 60669-1                                                                                         |                                                                                                                                                                                  |
| Patents and Trademarks                                                                                                                          | Hartland is a Registered Trade Mark No. 2344778                                                       |                                                                                                                                                                                  |
| All products listed conform to current British or<br>European standard and the product information is<br>correct at the time of going to press. | All accessories are manufactured under an accredited BS EN ISO 9001 : 2015 Quality Management System. | It is the policy of the company to improve products as part of our development programme.  Therefore, we reserve the right to alter designs and dimensions without prior notice. |
| Illustrations and diagrams are reproduced within                                                                                                | Due to manufacturing processes we cannot                                                              | Correct as at 16 October 2018 12:54 PM                                                                                                                                           |